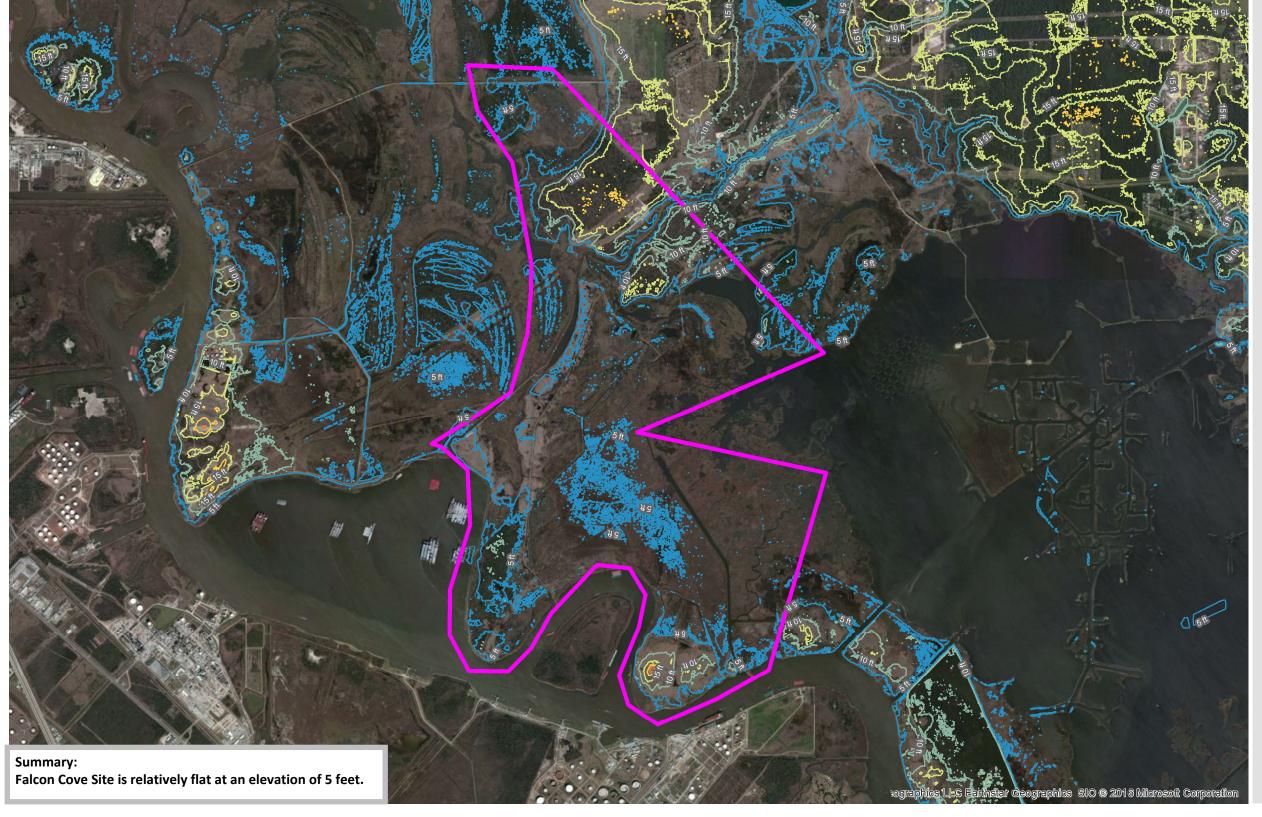

## SOURCE

Source:
--USDA/NRCS - National Geospatial Center of Excellence, 2001

**Elevation Contours** 

350 Pine Street Beaumont, TX 77701

Phone: 1-800-729-7483 txed@entergy.com goentergy.com/Texas

## Orange County

## VICINITY 90 Louisiana