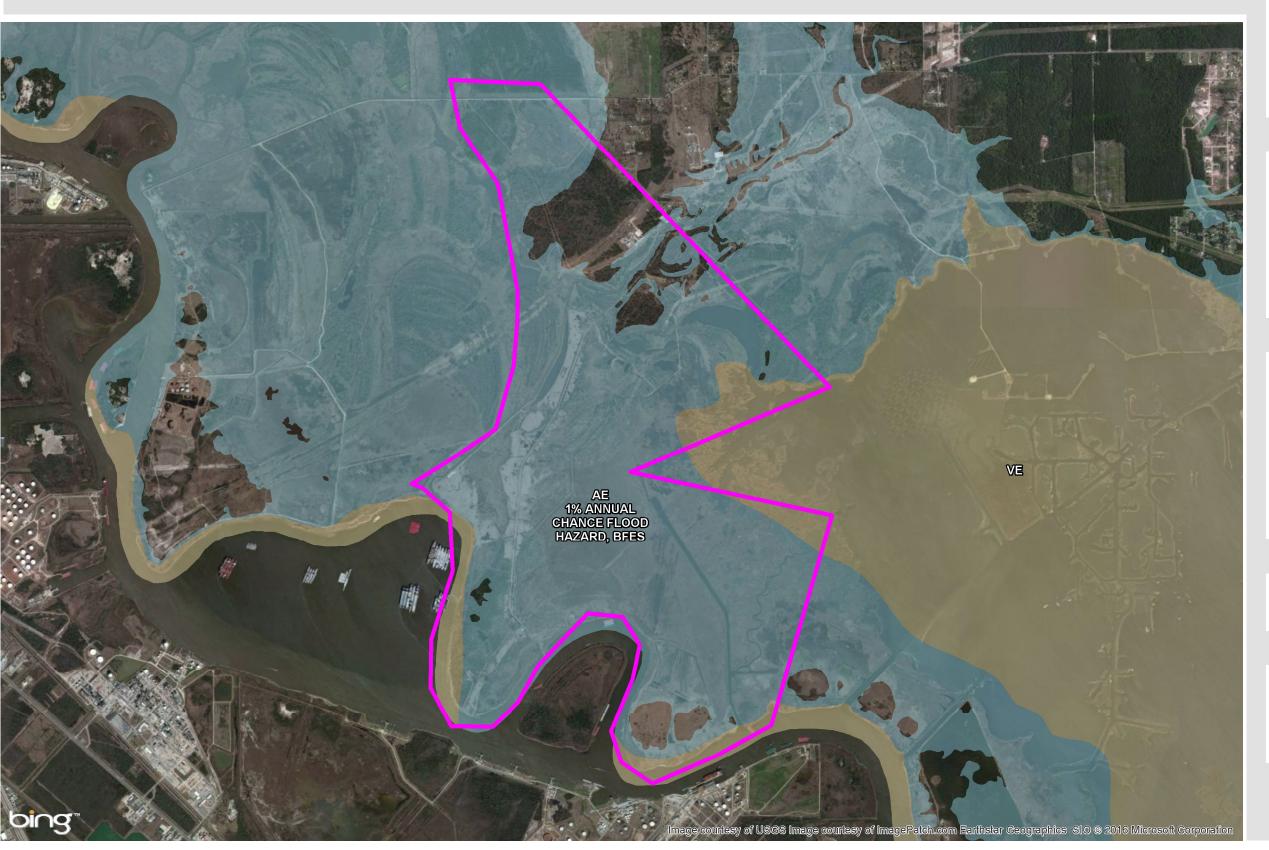

## SOURCE

**FEMA Flood Hazard** 

350 Pine Street Beaumont, TX 77701

Phone: 1-800-729-7483 txed@entergy.com goentergy.com/Texas

## **Orange County**

## LEGEND

Property Boundary

Flood Zone, Subtype

AE, 1% Annual Chance Flood Hazard, BFEs

These drawings are provided merely to assist in economic development efforts. The Entergy Companies make no representations or warranties whatsoever regarding the accuracy or completeness of any information contained herein nor the condition or suitability of any properties. Users should direct inquiries about any property to the listing broker for that property.

## SOURCE

Federal Emergency Management Agency, pubdate-20140820,
 National Flood Hazard Layer, Version 1.1.1.0, FEMA-NFHL, Washington, D.C
 Orange County Appraisal District, 2014

resources. The maps are prepared from the analysis of high