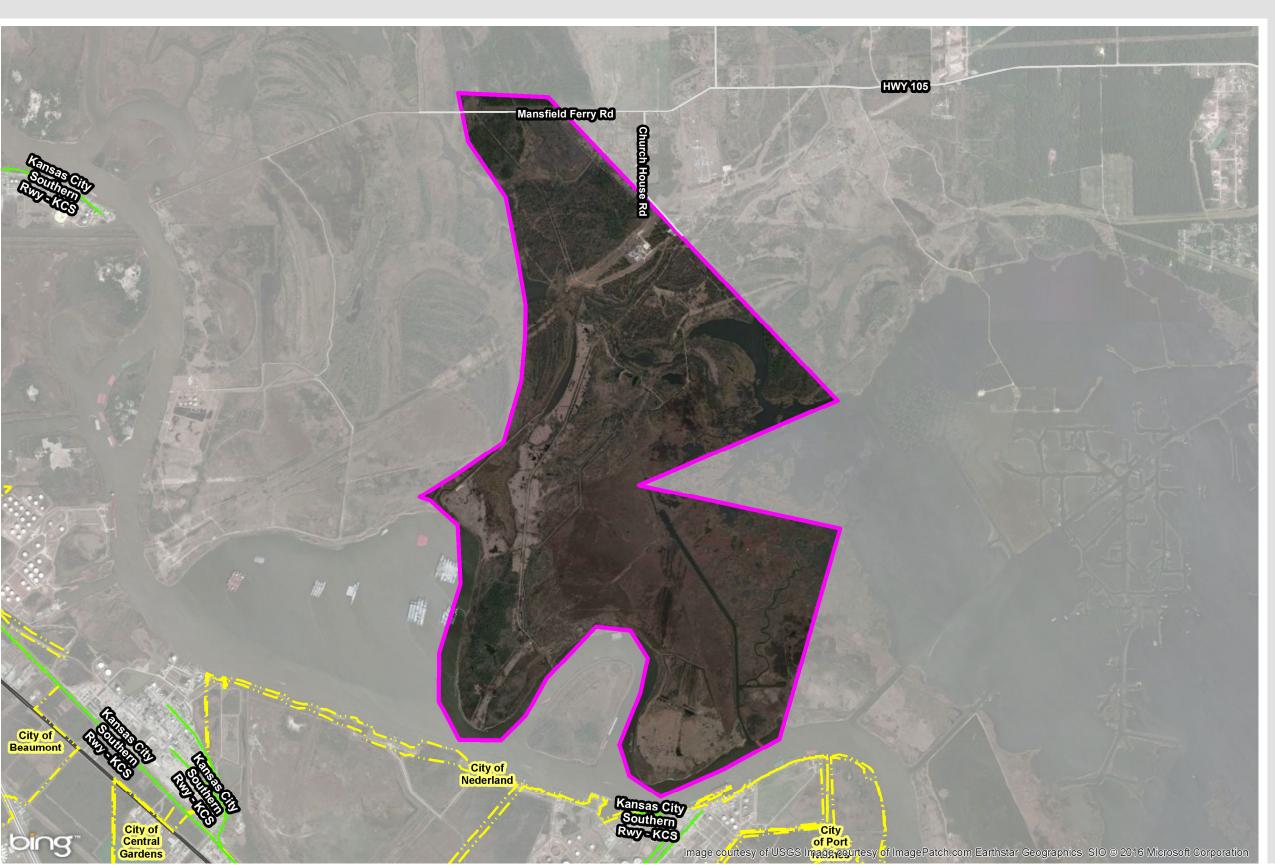

entergy-texas.com

**Orange County** 

**LEGEND** 

Property Boundary

## SOURCE

-Census Tiger, 2014; Bureau of Transportation, 2014; -Orange County Appraisal District, 2014; Desktop Visual Examination

Topographic Image

350 Pine Street Beaumont, TX 77701

Phone: 1-800-729-7483 txed@entergy.com goentergy.com/Texas