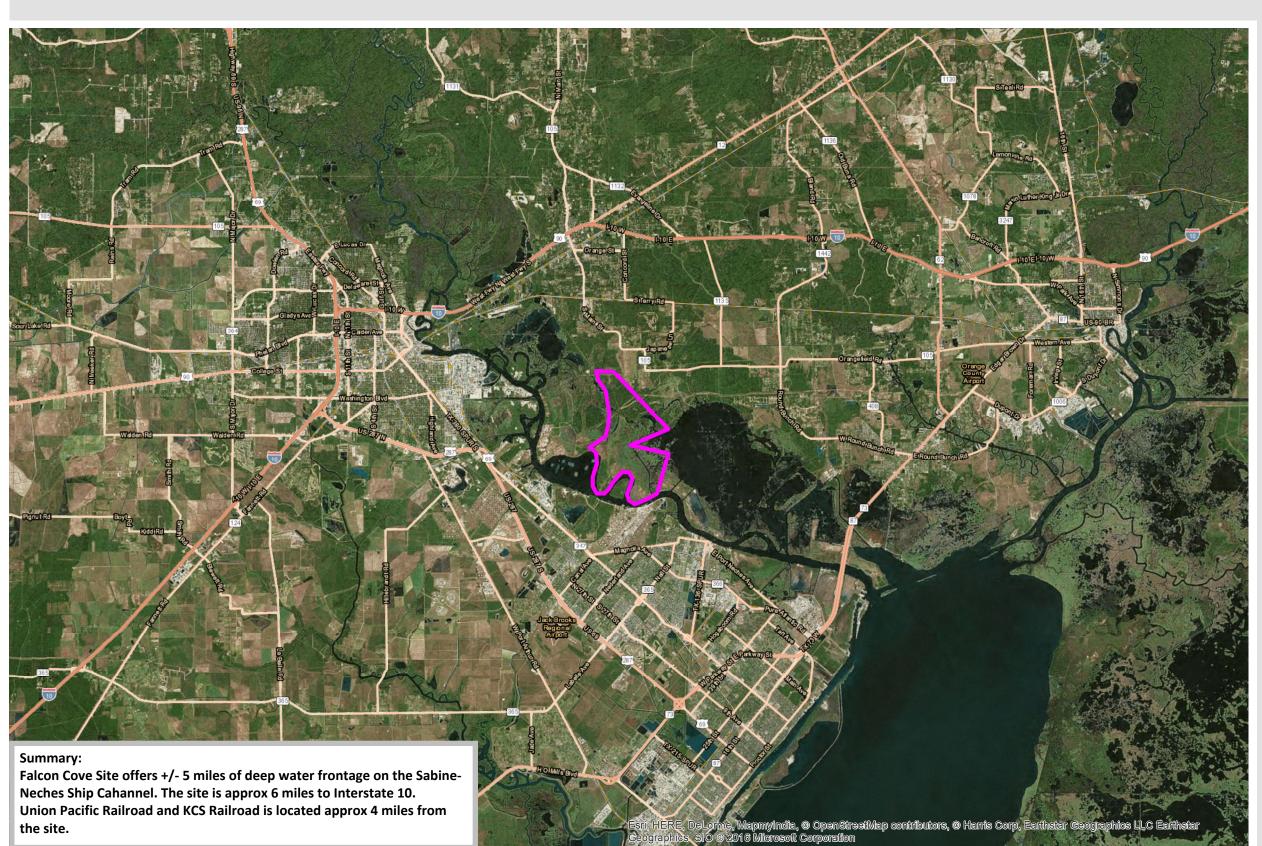

## **FALCON COVE SITE**

National Wetlands Inventory

350 Pine Street Beaumont, TX 77701

Phone: 1-800-729-7483 txed@entergy.com

goentergy.com/Texas