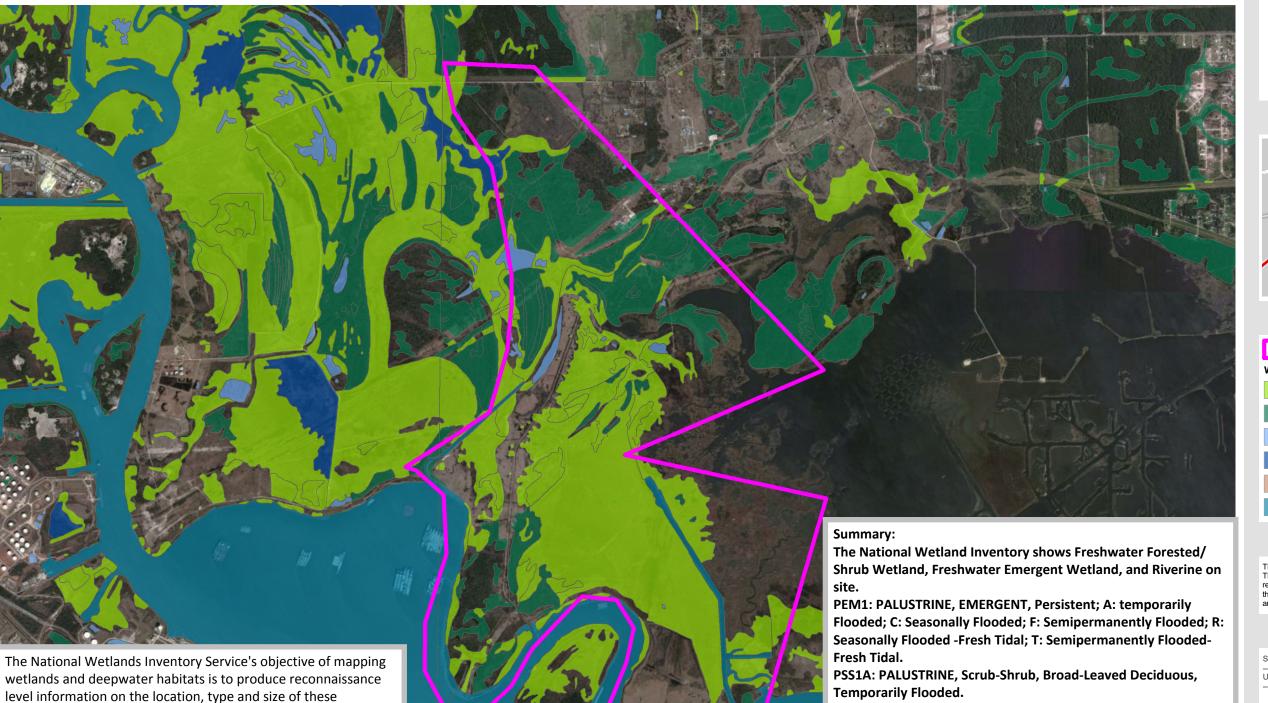

## SOURCE

Federal Emergency Management Agency, pubdate-20140820,
 National Flood Hazard Layer, Version 1.1.1.0, FEMA-NFHL, Washington, D.C
 Orange County Appraisal District, 2014

resources. The maps are prepared from the analysis of high

altitude imagery. Wetlands are identified based on vegetation,

the use of imagery; thus, detailed on-the-ground inspection of

boundaries or classification established through image analysis.

any particular site may result in revision of the wetland

visible hydrology and geography. A margin of error is inherent in

## **FALCON COVE SITE**

National Wetlands Inventory

350 Pine Street Beaumont, TX 77701

Phone: 1-800-729-7483 txed@entergy.com

goentergy.com/Texas

## **Orange County**

## **LEGEND**

Property Boundary

Wetland Type

Freshwater Emergent Wetland

Freshwater Forested/Shrub Wetland

Freshwater Pond Lake

Riverine

Other

### SOURCE

PSS3A: PALUSTRINE, Scrub-Shrub, Broad-Leaved Evergreen

Temporarily Flooded.

-Classification of Wetlands and Deepwater Habitats of the United States. U.S. Department of the Interior, Fish and Wildlife Service, 10/2014 -Orange County Appraisal District, 2014