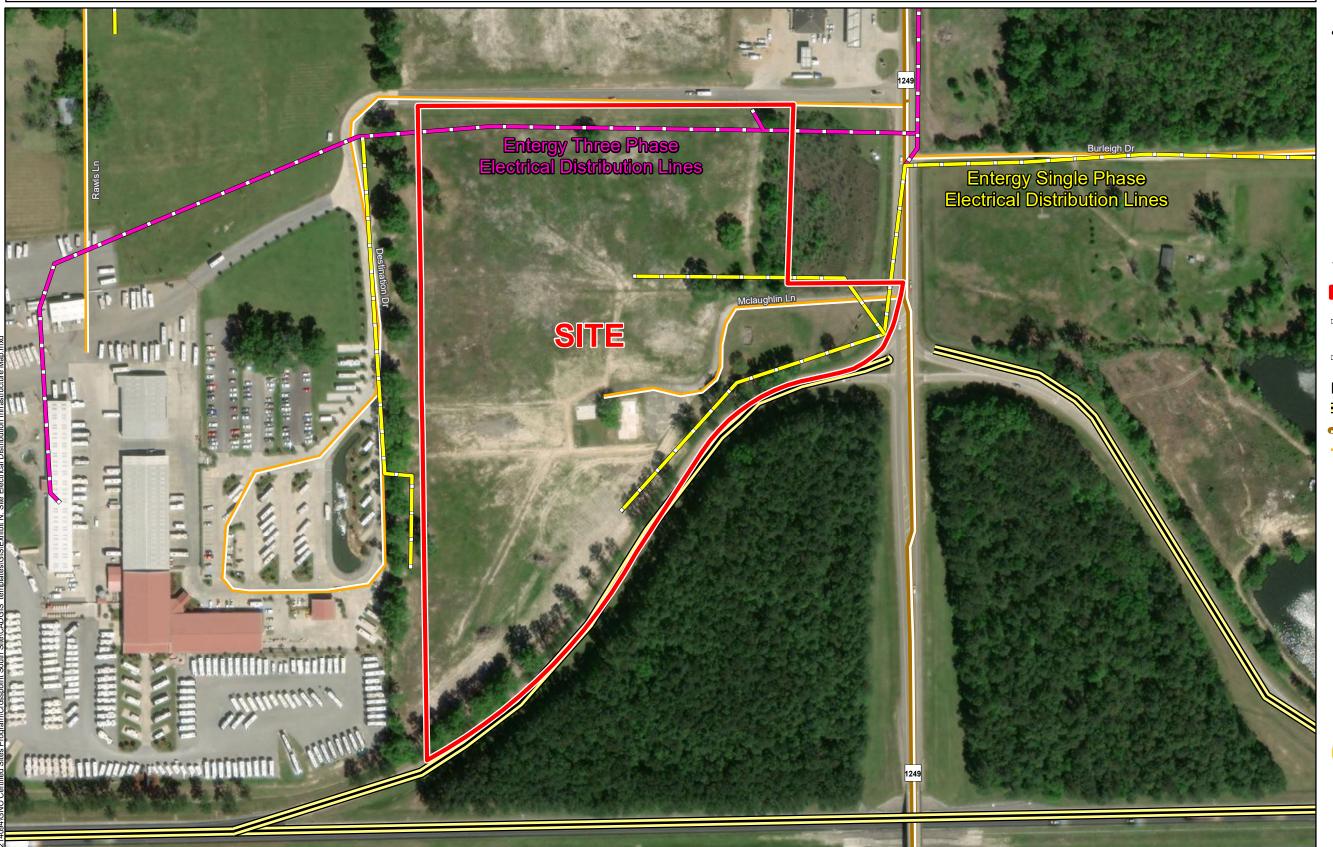

## Exhibit N. Crosspoint South Site Electrical Distribution Infrastructure Map

## Crosspoint South Site Electrical Distribution Infrastructure Map

**Crosspoint South Site** Tangipahoa Parish, LA

## GNO

Tangipahoa Parish

LEGEND

Site Boundary (19.94 Ac. ±)

**Entergy Single Phase Electrical Distribution Lines** 

**Entergy Three Phase Electrical Distribution Lines** 

## **Existing Roadway**

Interstate

Rural State Highway

Local Roads

GREATER NEW ORLEANS

|  | Date:           | 10/30/2020 |
|--|-----------------|------------|
|  | Project Number: | 214094     |
|  | Drawn By:       | KPH        |
|  | Checked By:     | EEB        |
|  |                 | •          |

- 4. Utility information from visual inspection and/or the individual utility operators. Exact field location has not been determined by survey. The lines shown are an approximate representation only and may have been offset for depiction purposes.