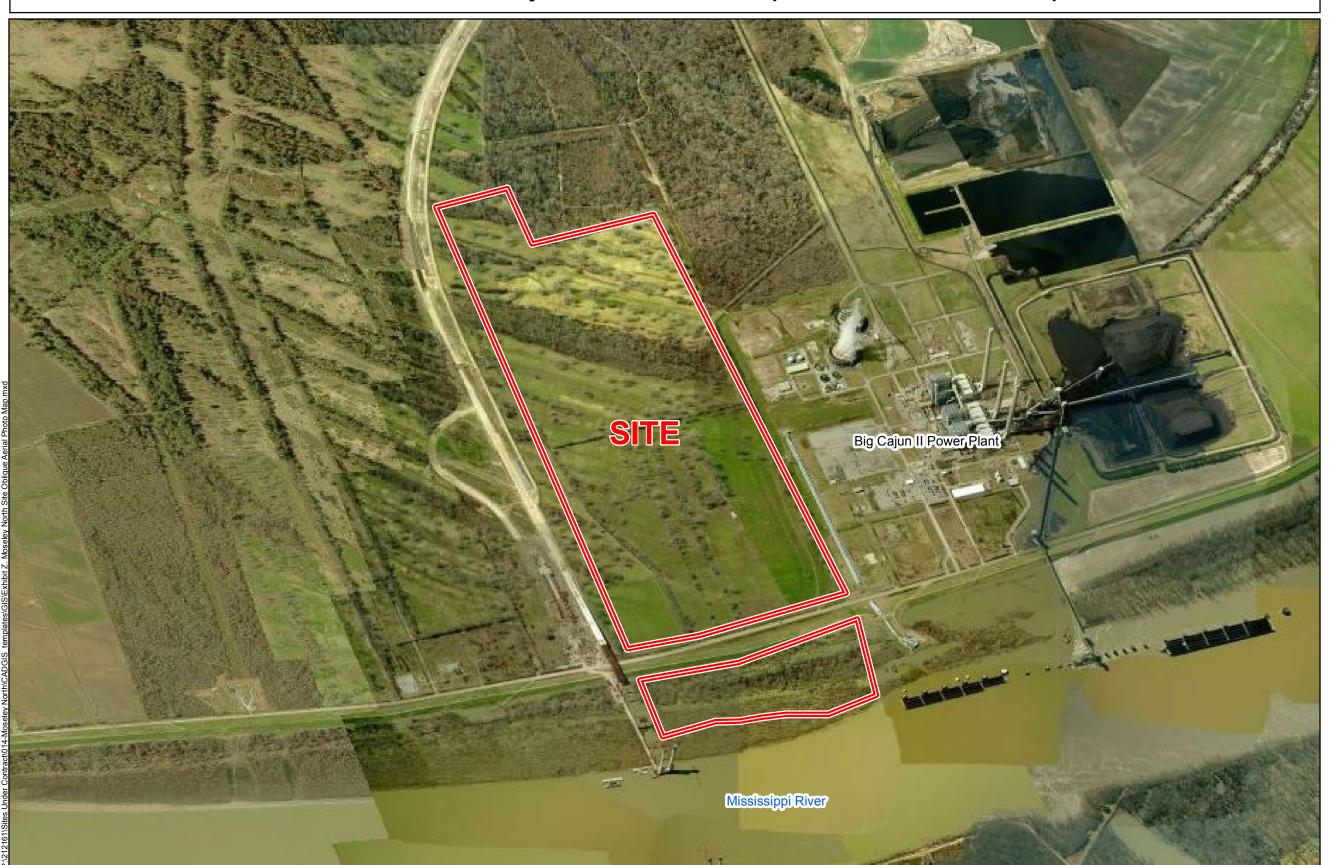

## Exhibit Z. Moseley North Site Oblique Aerial Photo Map

2013 Aerial Imagery Moseley North Site Pointe Coupee Parish, LA

## LEGEND

Site Boundary (304.24 Acres +/-)

Baton Rouge Area Chamber

| Date:           | 8/10/2015     |
|-----------------|---------------|
| Project Number: | 212161.20.014 |
| Drawn By:       | MAT           |
| Checked By:     | TMG           |

  2. Transportation data from 2013 TIGER datasets via U.S. Census Bureau at ftp://ftp2.census.gov/geo/tiger/TIGER2013.
- 3. 2013 aerial imagery from USDA-APFO National Agricultural Inventory Project (NAIP) and may not reflect current ground conditions.
- 4. Site Boundary data depicted according to the Pointe Coupee Parish Assessor GIS data provided by BRAC. Parcels in the Site are: 00299083, 00305514, 00305530, 00305521, and 00299065. Site size is approximately 326.71 Acres +/-.
- 5. 2013 aerial imagery from USDA-APFO National Agricultural Inventory Project (NAIP) and may not reflect current ground conditions.