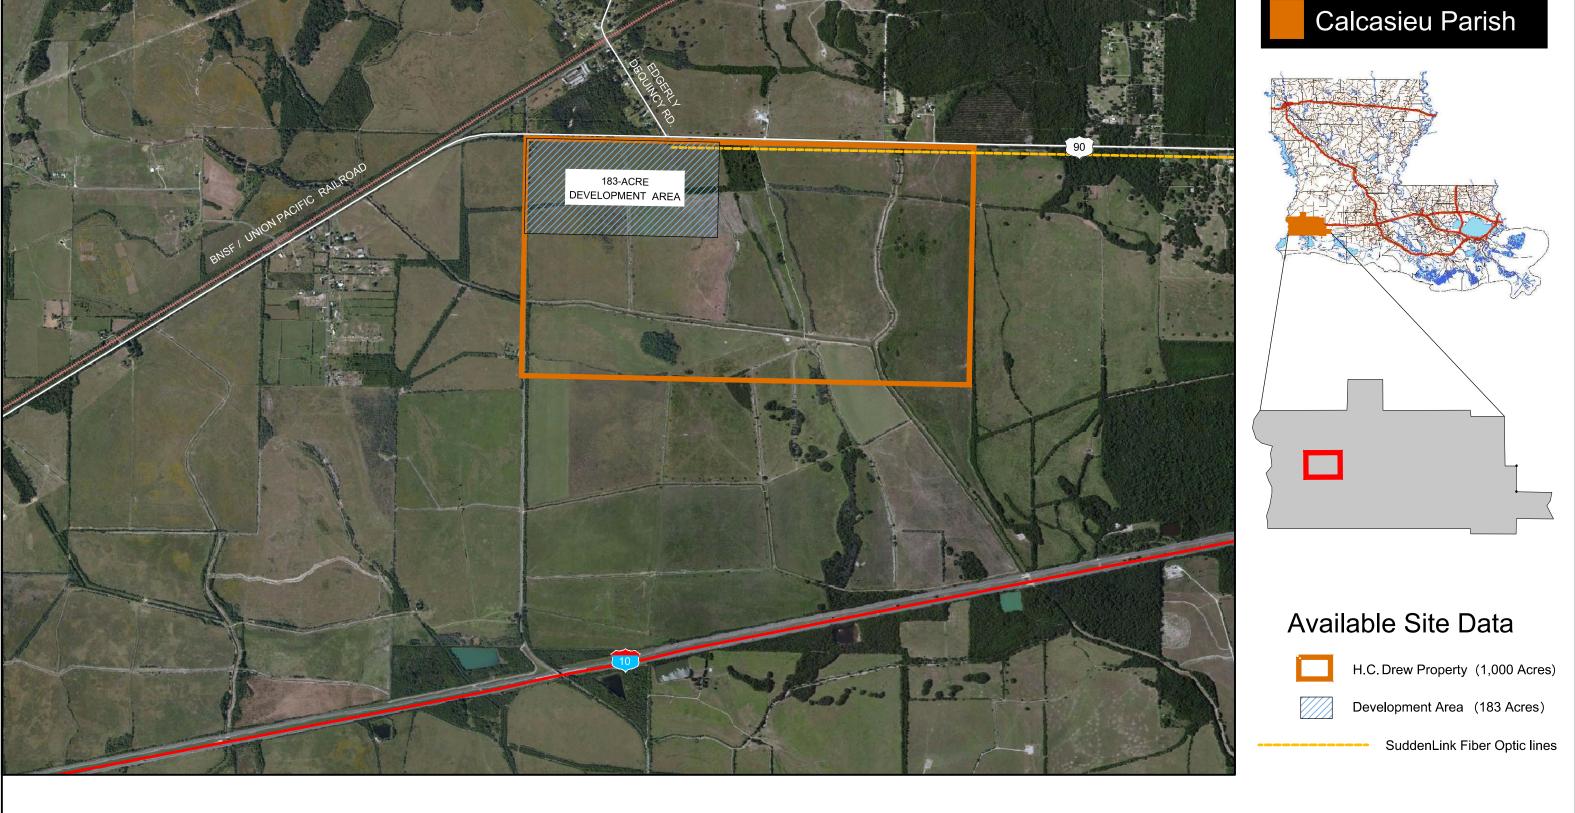

RE: H.C. Drew Property (+/- 183 Acres)
Telecommunications Service

Dear Gentlemen:

SJB Group, LLC (SJB) has been authorized by Louisiana Economic Development (LED and Southwest Louisiana Economic Alliance (SWLA) to perform due diligence investigations to determine the existence of fatal flaws, if any, that would inhibit the development of H.C. Drew Property (1,000 Acres) – Development Area (+/- 183 Acres), located west of the City of Sulphur, in Calcasieu Parish, Louisiana.

The local provider of telecommunication services is Sudden Link, whose offices are located at 1538 E. Prien Lake Road, Lake Charles, LA 70601, which is approximately 7.5 miles from the site. The point of contact with Sudden Link that provided the requested information was Jeffrey LeBlanc, who can be reached at (337) 912-3224. The nearest telecommunications line is near the northern boundary of the site. The following is currently not available at the site: digital switching, T-1 Lines, and T-3 lines. Fiber Optic is available at the site running on 105 Mbps now, with Sudden Link preparing to provide for 300 Mbps and faster within one year. Cellular or wireless PCS service is also available at the site. Sudden Link has the capability to service the site and the provider is capable of providing all services currently not available within 180 days or less. Costs would vary depending on site conditions.

## Exhibit L - Telecommunications Service Map

- Aerial Photo: 2014 Google Earth- Site Boundaries are Approximate- 12/10/2014

 $1 \ INCH = 2000 \, ft.$