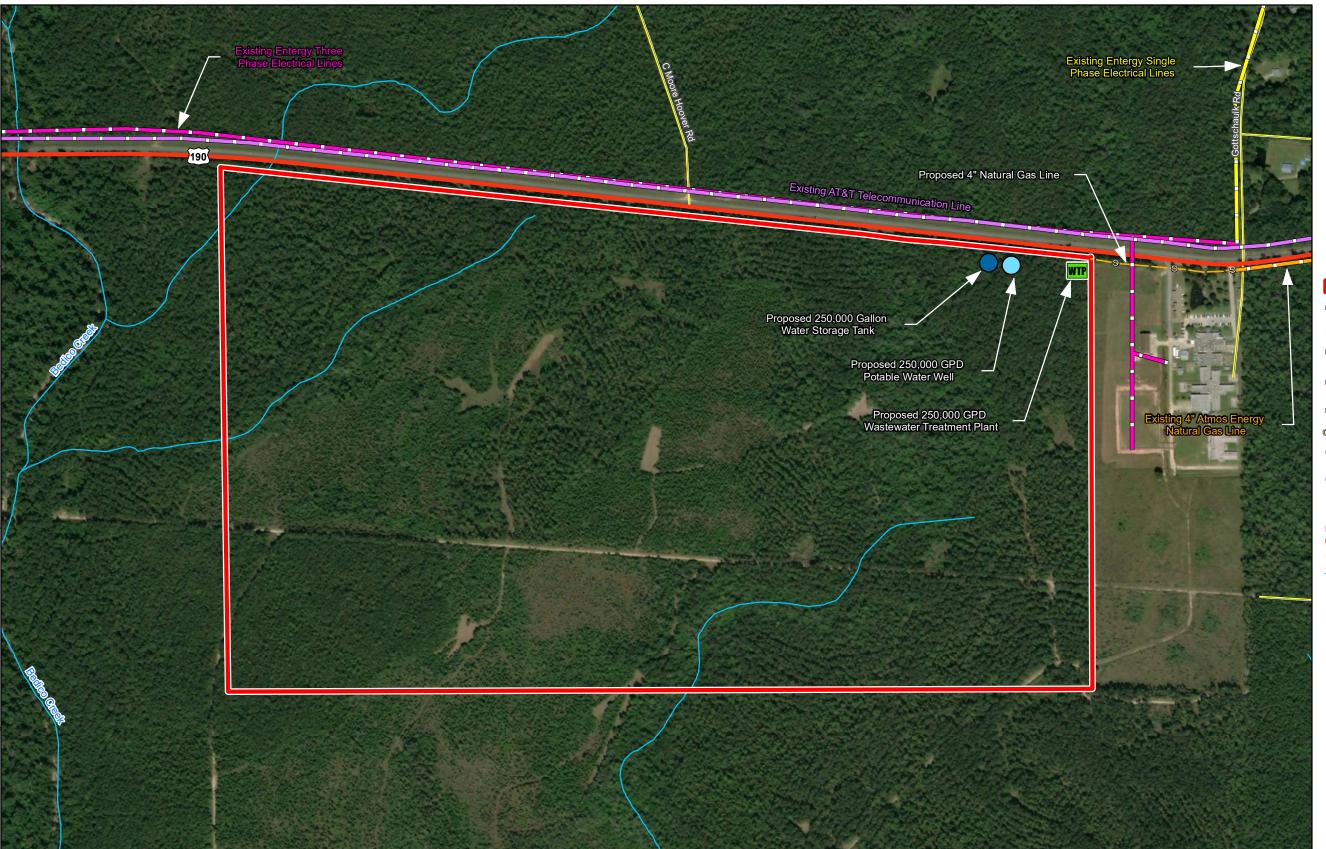

# Exhibit BB. I-12 Industrial Site All Utilities Infrastructure Site Map

## I - 12 Industrial Site All Utilities Infrastructure Site Map

### I - 12 Industrial Site Tangipahoa Parish, LA

#### **GNO**

Site Boundary

Existing AT&T Telecommunications Line

#### **Existing Entergy Electrical Lines**

Existing Single Phase Electrical

Existing Three Phase Electrical

Existing 4" Atmos Energy Natural Gas Line

G- Proposed 4" Natural Gas Line

Proposed 250,000 GPD Potable Water Well

Proposed 250,000 Gallon Water

Proposed 250,000 GPD Wastewater Treatment Plant

#### **Existing Roadway**

US Highway

Local Roads

Stream

| Date:           | 5/30/2019 |
|-----------------|-----------|
| Project Number: | 214094    |
| Drawn By:       | AMB       |
| Checked By:     | DWC       |