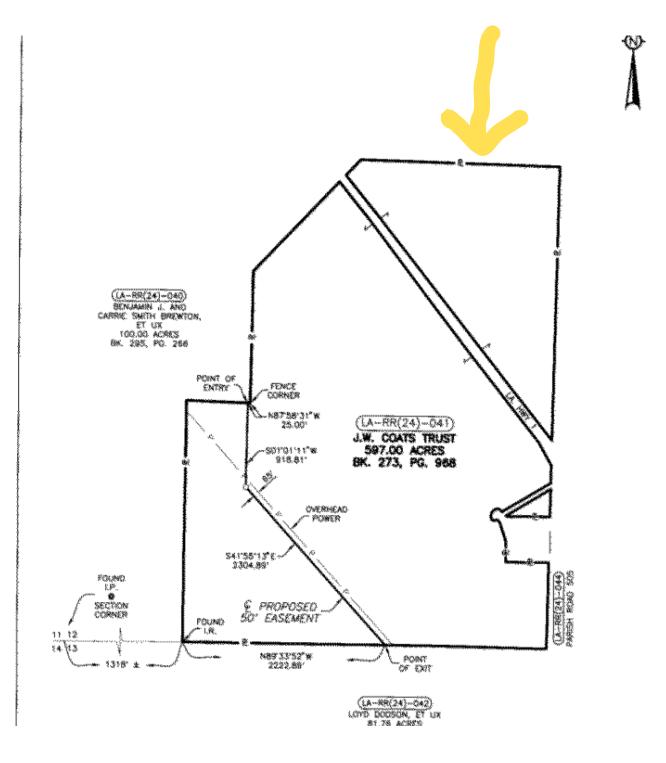

---|
| THUS DONE AND SIGNED at (                    | Coushatta, Red River Parish, Louisiana, on this 25  |
| Λ .                                          | esence of me, Notary, and the undersigned competent |
| attesting witnesses after a reading of the w | hole.                                               |
| WITNESSES:                                   | RED RIVER PARISH PORT COMMISSION - VENDOR           |
| Cent 40-                                     | 5/1                                                 |
| Print: Denise PUpsham                        | By: Stuart R. Shaw, President                       |
| Print: Robin Green                           |                                                     |

WILLIAM C. TOWNSEND Bar Roll Number: 39367 Notary Public



Page 4 of 4







# 39TH JUDICIAL DISTRICT COURT PARISH OF RED RIVER STATE OF LOUISIANA

# TRANSACTION RECEIPT

**CHRISTY LAPALCE** 

240795

RECEIPT#

4/23/2024 TRANSACTION DATE

| Item       | Description | Qty | Rate    | Total   |
|------------|-------------|-----|---------|---------|
| COPIES     | 71          | 3   | \$2.00  | \$6.00  |
| SEARCH FEE |             | 1   | \$10.00 | \$10.00 |
|            |             | '   | \$10.00 | \$10.00 |

\$16.00 TRANSACTION TOTAL

PAYMENT METHOD

\$16.00

CREDIT CARD
VISA CARD ENDING IN 8273
\*\*\* CREDIT CARD PROCESSING FEE APPLIED 0.79
\*\*\* CARD CHARGED TOTAL AMOUNT: \$16.79

PARISH OF REDRIVER

BE IT KNOWN that on this 27 day of May, 1958, before me, the undersigned Notary Public, duly qualified and commissioned within and for the above named Parish