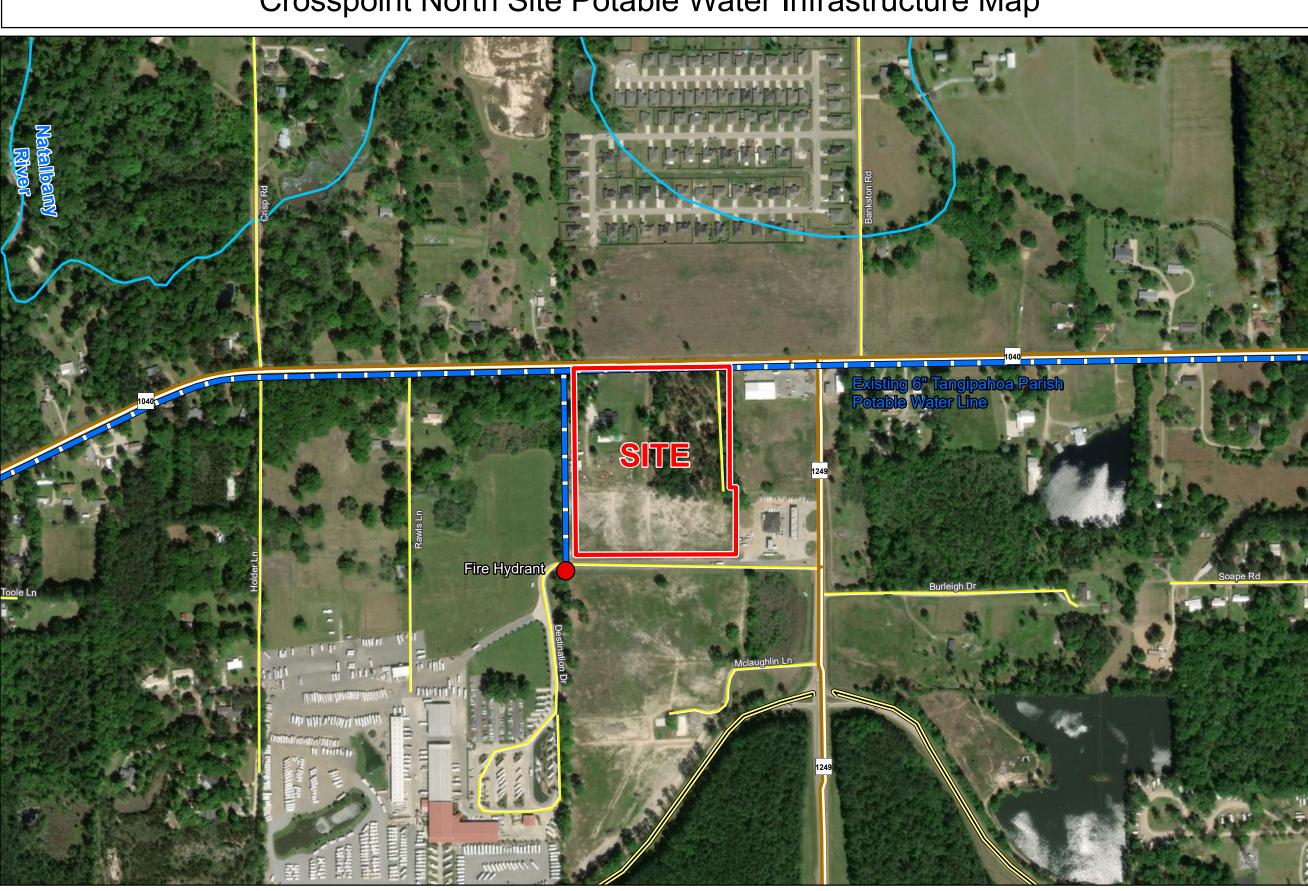

# Exhibit L. Crosspoint North Site Potable Water Infrastructure Map

# Crosspoint North Site Potable Water Infrastructure Map

- General Notes:
  1. No attempt has been made by CSRS, Inc. to verify site boundary, title, actual legal ownership, deed restrictions, servitudes, easements, or other burdens on the property, other than that furnished by the client or his representative.
  2. Transportation data from 2013 TIGER datasets via U.S. Census Bureau at ftp://ftp2.census.gov/geo/tiger/TIGER2013.
  3. 2015 aerial imagery from USDA-APFO National Agricultural Inventory Project (NAIP) and may not reflect current ground conditions.
  4. Utility information from visual inspection and/or the individual utility operators. Exact field location has not been determined by survey. The lines shown are an approximate representation only and may have been offset for depiction purposes.

### **Crosspoint North Site** Tangipahoa Parish, LA