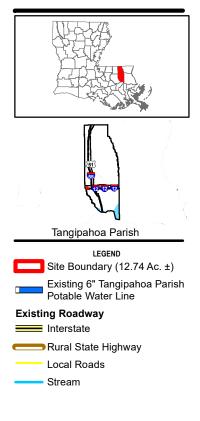

# Crosspoint North Site Potable Water Infrastructure Map

- General Notes:
  1. No attempt has been made by CSRS, Inc. to verify site boundary, title, actual legal ownership, deed restrictions, servitudes, easements, or other burdens on the property, other than that furnished by the client or his representative.
  2. Transportation data from 2013 TIGER datasets via U.S. Census Bureau at ftp://ftp2.census.gov/geo/tiger/TIGER2013.
  3. 2015 aerial imagery from USDA-APFO National Agricultural Inventory Project (NAIP) and may not reflect current ground conditions.
  4. Utility information from visual inspection and/or the individual utility operators. Exact field location has not been determined by survey. The lines shown are an approximate representation only and may have been offset for depiction purposes.

### **Crosspoint North Site** Tangipahoa Parish, LA