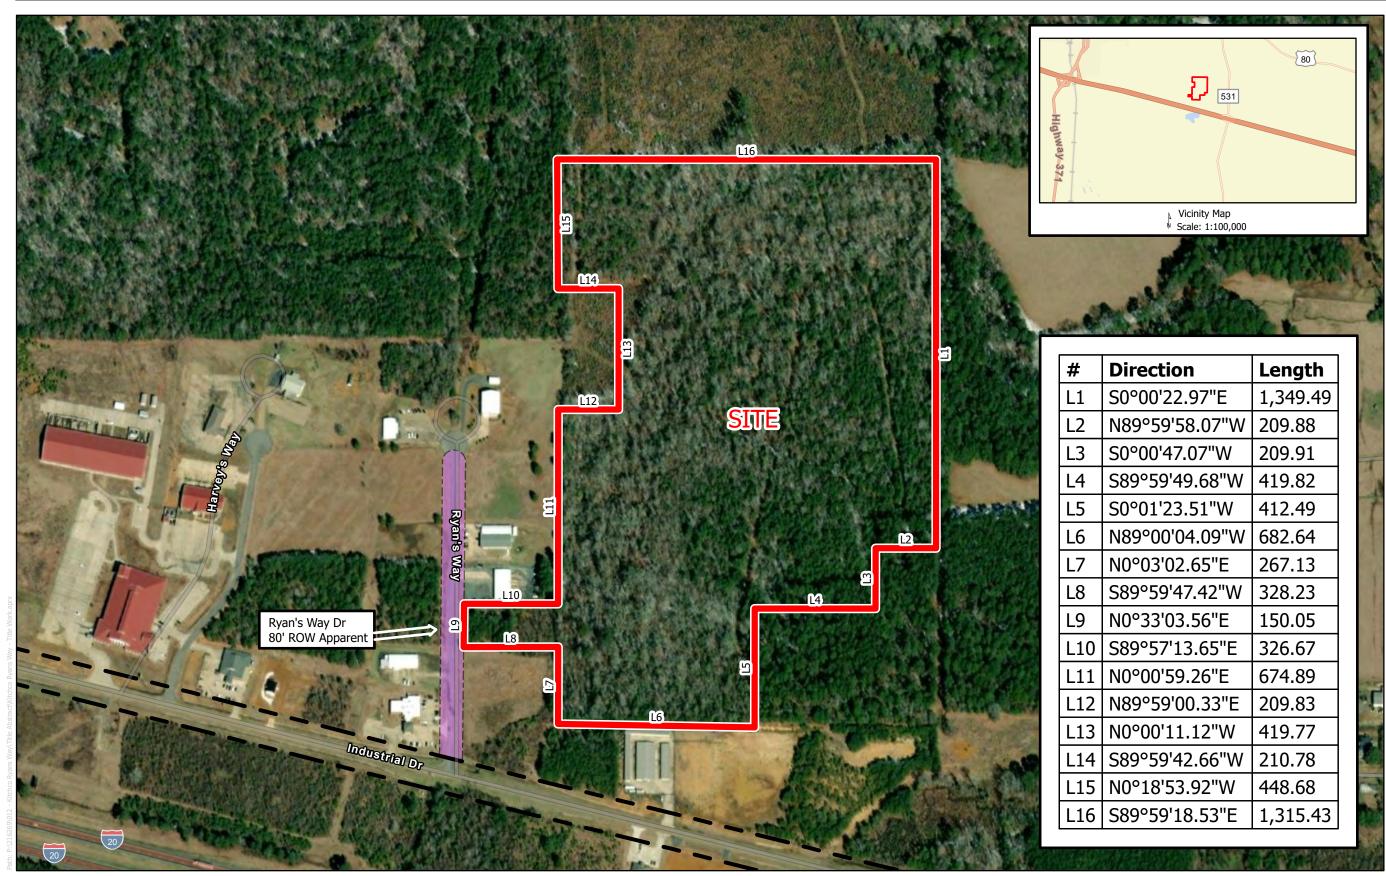

## **Kitchco Ryans Way Property Rights of Way Exhibit**

Telephone: 225-831-2163 www.csrsinc.com

Kitchco Ryans Way Webster Parish, Louisiana

north louisiana

Site Boundary (51.46 Ac.±) Reference Roads

**Mapped Easements** Plotted Right of Way

Off Site Right Of Way

Property Rights of Way Aerial Exhibit

| Date:           | 1/20/2022 |
|-----------------|-----------|
| Project Number: | 214094    |
| Drawn By:       | WNT       |
| Checked By:     |           |
| Sheet.          |           |