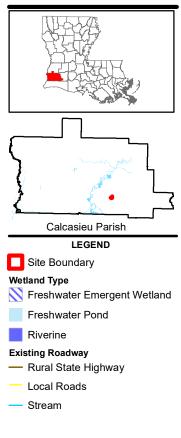

been made by CSRS, Inc. to verify site boundary, title, actual legal ownership, deed restrictions, servitudes, easements, or other burdens on the property, other than that furnished by the client or his representative.
  Transportation data from 2013 TIGER datasets via U.S. Census Bureau at ftp://ftp2.census.gov/geo/tiger/TIGER2013.
  National Wetlands Inventory (NWI) data current as of May 2016 as downloaded from http://www.fws.gov/wetlands/Downloads/State/LA\_wetlands.zip.
  2015 aerial imagery from USDA-APFO National Agricultural Inventory Project (NAIP) and may not reflect current ground conditions.

|   |     | Scale | 1:7,000 |
|---|-----|-------|---------|
| 0 | 375 |       | 750     |
|   |     |       | Feet    |

## Lake Charles Regional Airport Site Calcasieu Parish, LA

SWLA