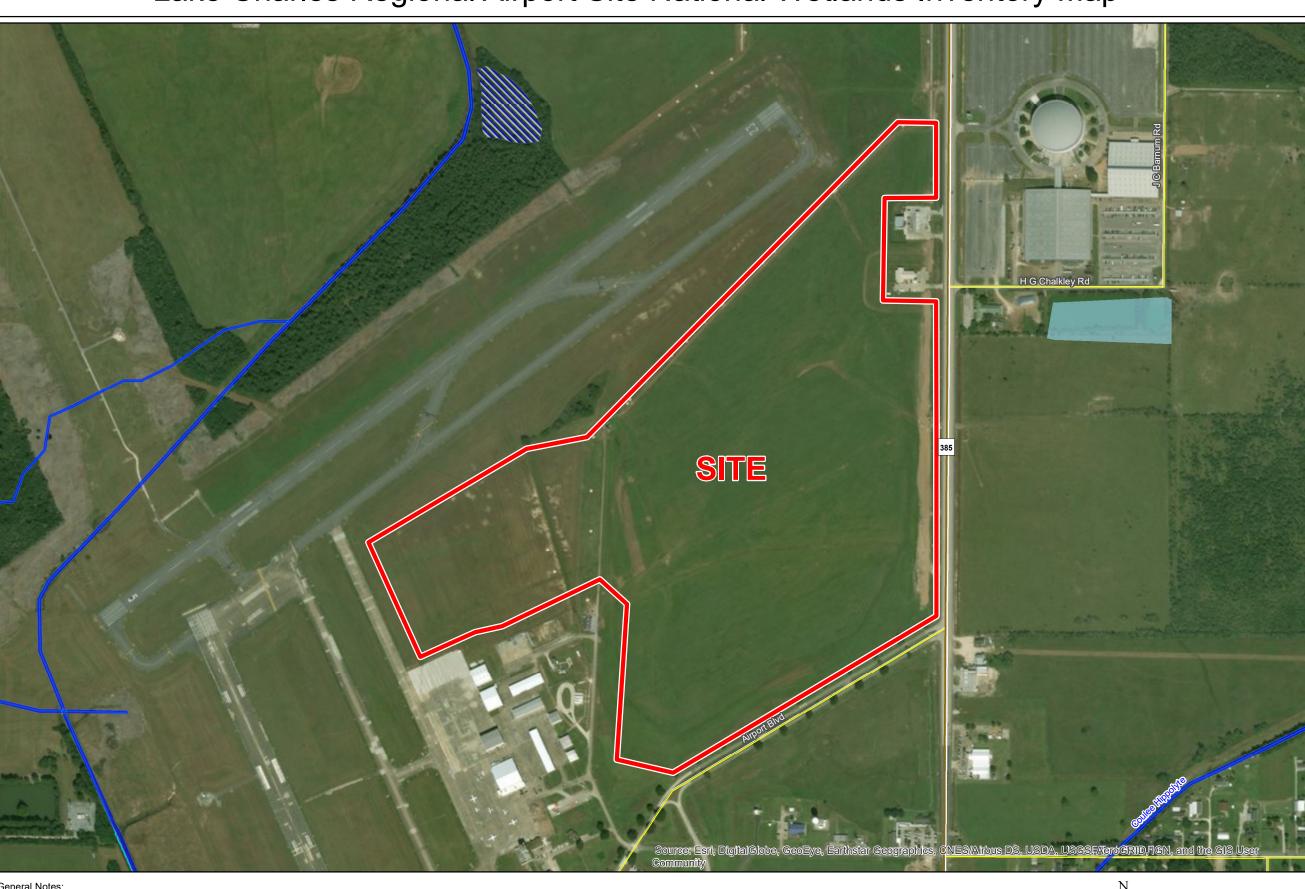

## Exhibit W. Lake Charles Regional Airport Site National Wetlands Inventory Map

## Lake Charles Regional Airport Site National Wetlands Inventory Map

## General Notes:

- No attempt has been made by CSRS, Inc. to verify site boundary, title, actual legal ownership, deed restrictions, servitudes, easements, or other burdens on the property, other than that furnished by the client or his representative.
  Transportation data from 2013 TIGER datasets via U.S. Census Bureau at ftp://ftp2.census.gov/geo/tiger/TIGER2013.
  National Wetlands Inventory (NWI) data current as of May 2016 as downloaded from http://www.fws.gov/wetlands/Downloads/State/LA\_wetlands.zip.
  2015 aerial imagery from USDA-APFO National Agricultural Inventory Project (NAIP) and may not reflect current ground conditions.