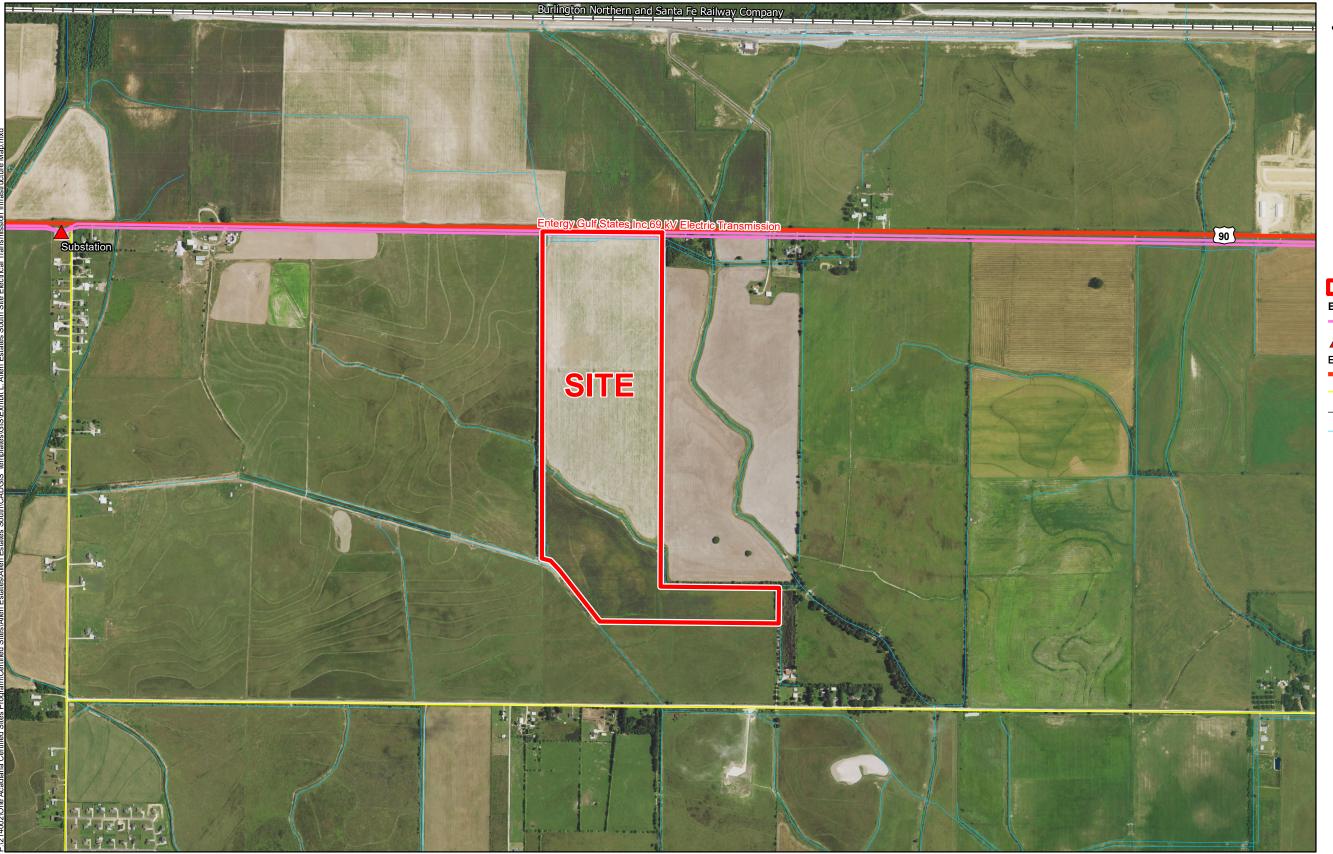

# Exhibit L. T.O. Allen Industrial Park South Electrical Transmission Infrastructure Map

# T.O. Allen Industrial Park South Electrical Transmission Infrastructure Map

  4. 2015 aerial imagery from USDA-APFO National Agricultural Inventory Project (NAIP) and may not reflect current ground conditions.

**Existing Electric Transmission Allen Estates South Site** Jefferson Davis Parish, LA

#### LEGEND

Site Boundary (142.59 Ac. ±)

### **Electric Transmission**

- 69 kV

# **Existing Roadway** US Highway

Local Roads

→ Railroad

Stream

ONEACADIANA

| Date:           | 1/19/2017 |
|-----------------|-----------|
| Project Number: | 214002    |
| Drawn By:       | AMB       |
| Checked By:     | JAY       |