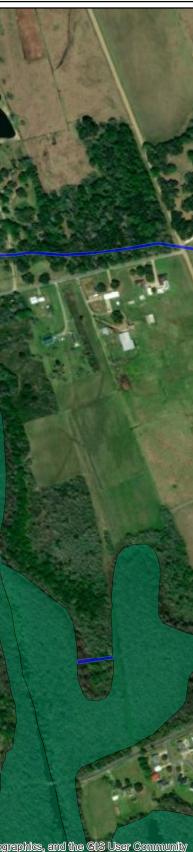

# Benoit LA-26 Site National Wetlands Inventory Map

SITE

## General Notes: 1. No attempt has been made by CSRS, Inc. to verify site boundary, title, actual legal ownership, deed restrictions, servitudes, easements, or other burdens on the property, other than that furnished by the client or his representative. 2. Transportation data from 2013 TIGER datasets via U.S. Census Bureau at ftp://ftp2.census.gov/geo/tiger/TIGER2013. 3. National Wetlands Inventory (NWI) data current as of May 2016 as downloaded from http://www.fws.gov/wetlands/Downloads/State/LA\_wetlands.zip. 4. 2015 aerial imagery from USDA-APFO National Agricultural Inventory Project (NAIP) and may not reflect current ground conditions.

### Benoit LA-26 Site Jefferson Davis Parish, LA

Site Boundary (18.37± ac.)

### Wetland Type

- Freshwater Forested/Shrub Wetland
- Riverine

### **Existing Roadway**

- Urban State Highway
- Rural State Highway

| Date:           | 8/10/2023 |
|-----------------|-----------|
| Project Number: | 214002    |
| Drawn By:       | BMS       |
| Checked By:     | EEB       |