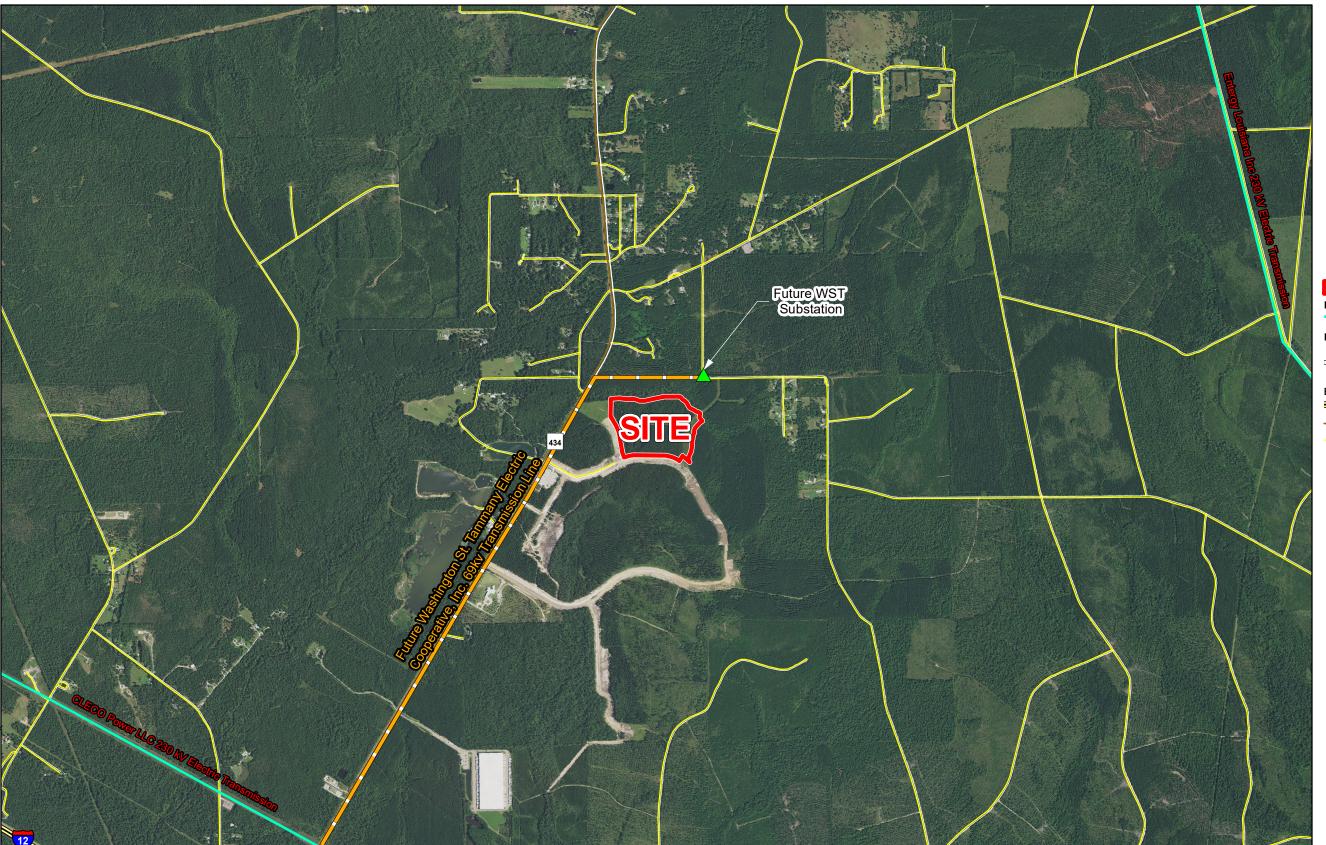

# Exhibit L. Tamanend Business Park West Site Electrical Transmission Infrastructure Map

## Tamanend Business Park West Site Electrical Transmission Infrastructure Map

- 1. No attempt has been made by CSRS, Inc. to verify site boundary, title, actual legal ownership, deed restrictions, servitudes, easements, or other burdens on the property, other than that furnished by the client or his representative.

### St. Tammany EDF

St. Tammany Parish LEGEND

Site Boundary (48.34 Ac. ±)

#### **Existing Electric Transmission**

#### **Future Electric Transmission**

Future Washington St. Tammany

Electric Cooperative, Inc. 69kv

#### **Existing Roadway**

- Interstate
- Rural State Highway
- Local Roads

| Date:           | 6/10/2016 |
|-----------------|-----------|
| Project Number: | 214094    |
| Drawn By:       | TMK       |
| Checked By:     | JAY       |