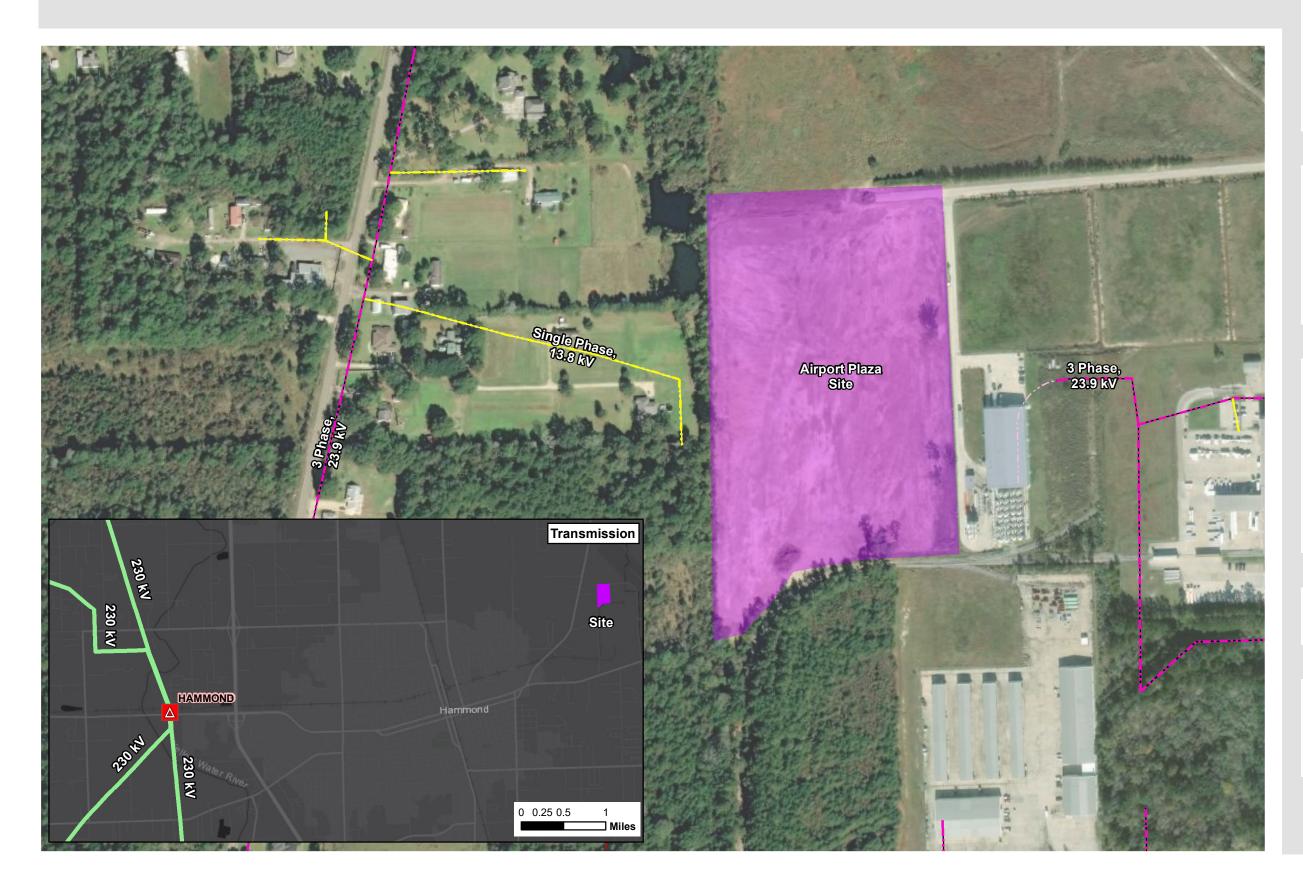

## ENTERGY INFRASTRUCTURE

Airport Plaza Site

446 North Blvd Baton Rouge, LA 70802

Phone: 1-800-542-2668 laed@entergy.com

GoEntergy.com/Louisiana

### **TANGIPAHOA PARISH**

#### LEGEND

#### SOURCE

Service Layer Credits: Esri, HERE, Garmin, © OpenStreetMap contributors, and the GIS user community Source: Esri, DigitalGlobe, GeoEye, Earthstar Geographics, CNES/Airbus

DS, USDA, USCS, AeroGRID, IGN, and the GIS User Community. Wetlands data via U.S. Fish & Wildlife Service. Rail data via USDOT. Roads data via LADOTD. Electrical Infrastructure from Entergy Services, Inc. (2018). N