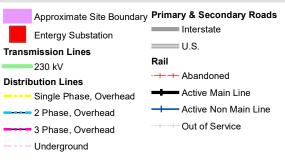

# **BUSINESS** DEVELOPMENT

LOUISIANA

## ENTERGY INFRASTRUCTURE

Airport Plaza Site

446 North Blvd Baton Rouge, LA 70802

Phone: 1-800-542-2668 laed@entergy.com

GoEntergy.com/Louisiana



### **TANGIPAHOA PARISH**



#### VIEW EXTENT



#### LEGEND



#### NOTE

These drawings are provided merely to assist in economic development efforts. The Entergy Companies make no representations or warranties whatsoever regarding the accuracy or completeness of any information contained herein nor the condition or suitability of any properties. Users should direct inquiries about any property to the listing broker for that property.

#### SOURCE

Service Layer Credits: Esri, HERE, Garmin, © OpenStreetMap contributors, and the GIS user community Source: Esri, DigitalGlobe, GeoEye, Earthstar Geographics, CNES/Airbus

DS, USDA, USCS, AeroGRID, IGN, and the GIS User Community. Wetlands data via U.S. Fish & Wildlife Service. Rail data via USDOT. Roads data via LADOTD. Electrical Infrastructure from Entergy Services, Inc. (2018). N

|   |       | Crea<