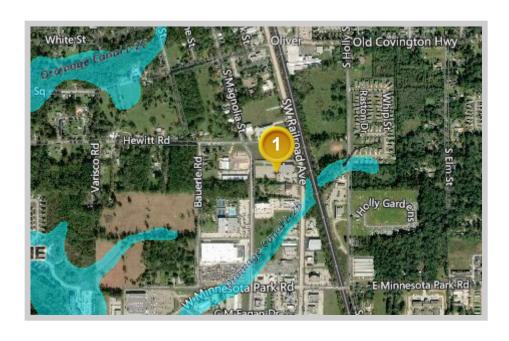

## Louisiana Flood Map 1530 SW Railroad Ave, Hammond, LA 70403

## Visible Layers

Effective FIRM

Bing Hybird

## Point Coordinates

| Point # | Lat., Long.       |  |
|---------|-------------------|--|
| 1       | 30.4889, -90.4579 |  |

Flood information in this table is from the:

Effective FIRM

| Point | Panel ID                 | Flood Zone | BFE | Ground Elevation |
|-------|--------------------------|------------|-----|------------------|
| 1     | 22105C0430F<br>7/22/2010 | X          | out | 30.9             |