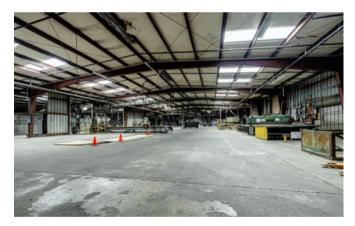

# The facility spans a substantial **74,724 sq. ft.** including:

- 1,624 SQ. FT. Office Space
- 72,650 SQ. FT. Industrial Floor Space
- An additional 3,000 SQ. FT. Warehouse

13.4 Acres of fully fenced land

#### Zoning: I-1 Heavy Industrial District

This zoning permits a wide range of uses, including the manufacturing, compounding, processing, packaging, or assembling of products.