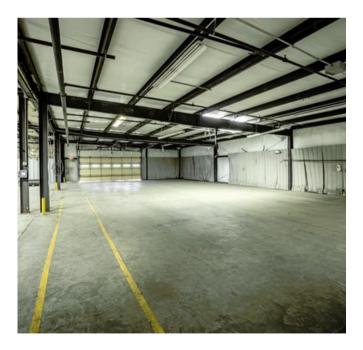

# The facility spans a substantial **74,724 sq. ft.** including:

- 1,624 SQ. FT. Office Space
- 72,650 SQ. FT. Industrial Floor Space
- An additional 3,000 SQ. FT. Warehouse

13.4 Acres of fully fenced land

#### **SPECIFICATIONS**

Style: Built to Suit Heating: Central Air, Central Heat Roof: Flat, Rolled Exterior Features: Fully Fenced, Security Class: Commercial/ Industrial Inside City Limits: Yes Annual Taxes: \$11,641 Floor: Concrete Exterior: Metal/Vinyl Siding Road Surface: Paved Foundation: Slab Parking: 20