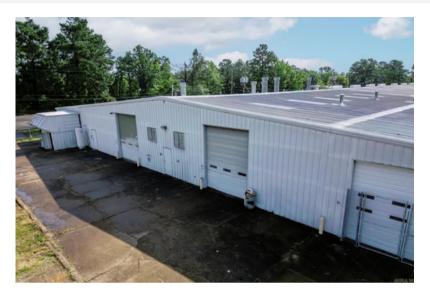

# The facility spans a substantial **74,724 sq. ft.** including:

- 1,624 SQ. FT. Office Space
- 72,650 SQ. FT. Industrial Floor Space
- An additional 3,000 SQ. FT. Warehouse

13.4 Acres of fully fenced land

#### **SPECIFICATIONS**

Style: Built to Suit Heating: Central Air, Central Heat Roof: Flat, Rolled Exterior Features: Fully Fenced, Security Class: Commercial/ Industrial Inside City Limits: Yes Annual Taxes: \$11,641 Floor: Concrete Exterior: Metal/Vinyl Siding Road Surface: Paved Foundation: Slab Parking: 20