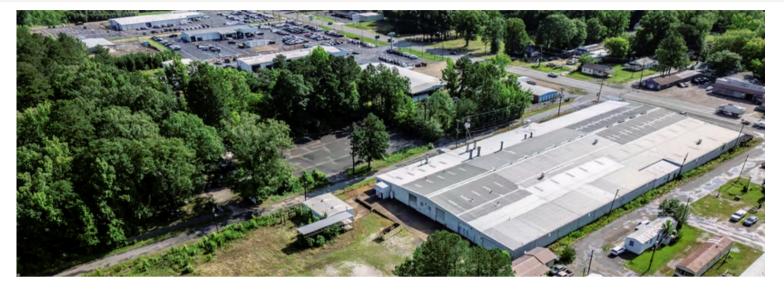

# COMMERCIAL/INDUSTRIAL BUILDING FOR SALE

1329 N 10TH ST, ARKADELPHIA, AR, 71923 CLARK COUNTY 34.1503, -93.0654

BUILDING SIZE: 74,274 SQ. FT.

**LISTING PRICE:** \$2,000,000

7 HWY FRONTAGE ON AR-7

# The facility spans a substantial **74,724 sq. ft.** including:

- 1,624 SQ. FT. Office Space
- 72,650 SQ. FT. Industrial Floor Space
- An additional 3,000 SQ. FT. Warehouse

13.4 Acres of fully fenced land