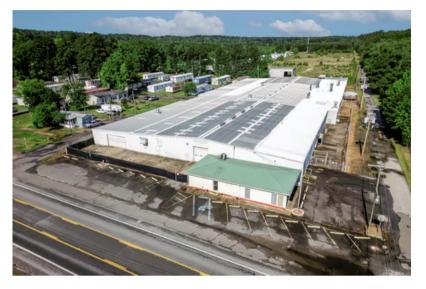

# COMMERCIAL/INDUSTRIAL BUILDING FOR SALE

1329 N 10TH ST, ARKADELPHIA, AR, 71923 CLARK COUNTY 34.1503, -93.0654

BUILDING SIZE: 74,274 SQ. FT.

**LISTING PRICE:** \$2,000,000

7 HWY FRONTAGE ON AR-7

# The facility spans a substantial **74,724 sq. ft.** including:

- 1,624 SQ. FT. Office Space
- 72,650 SQ. FT. Industrial Floor Space
- An additional 3,000 SQ. FT. Warehouse

13.4 Acres of fully fenced land

#### **SPECIFICATIONS**

Style: Built to Suit Heating: Central Air, Central Heat Roof: Flat, Rolled Exterior Features: Fully Fenced, Security Class: Commercial/ Industrial Inside City Limits: Yes Annual Taxes: \$11,641 Floor: Concrete Exterior: Metal/Vinyl Siding Road Surface: Paved Foundation: Slab Parking: 20