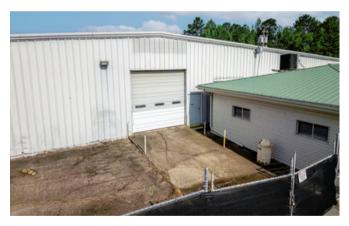

# The facility spans a substantial **74,724 sq. ft.** including:

- 1,624 SQ. FT. Office Space
- 72,650 SQ. FT. Industrial Floor Space
- An additional 3,000 SQ. FT. Warehouse

13.4 Acres of fully fenced land

#### **SPECIFICATIONS**

Style: Built to Suit Heating: Central Air, Central Heat Roof: Flat, Rolled Exterior Features: Fully Fenced, Security Class: Commercial/ Industrial Inside City Limits: Yes Annual Taxes: \$11,641 Floor: Concrete Exterior: Metal/Vinyl Siding Road Surface: Paved Foundation: Slab Parking: 20