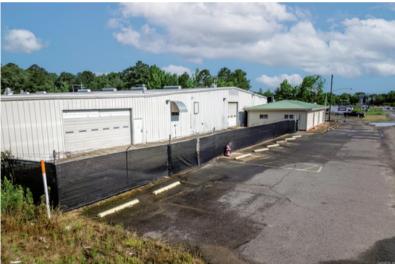

# COMMERCIAL/INDUSTRIAL BUILDING FOR SALE

1329 N 10TH ST, ARKADELPHIA, AR, 71923 CLARK COUNTY 34.1503, -93.0654

BUILDING SIZE: 74,274 SQ. FT.

**LISTING PRICE:** \$2,000,000

7 HWY FRONTAGE ON AR-7

# The facility spans a substantial **74,724 sq. ft.** including:

- 1,624 SQ. FT. Office Space
- 72,650 SQ. FT. Industrial Floor Space
- An additional 3,000 SQ. FT. Warehouse

13.4 Acres of fully fenced land

#### **SPECIFICATIONS**

Style: Built to Suit Heating: Central Air, Central Heat Roof: Flat, Rolled Exterior Features: Fully Fenced, Security Class: Commercial/ Industrial Inside City Limits: Yes Annual Taxes: \$11,641 Floor: Concrete Exterior: Metal/Vinyl Siding Road Surface: Paved Foundation: Slab Parking: 20