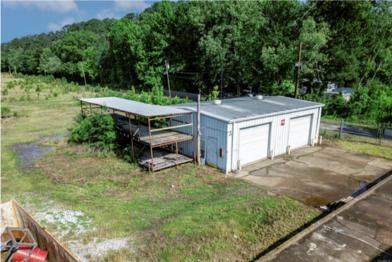

# The facility spans a substantial **74,724 sq. ft.** including:

- 1,624 SQ. FT. Office Space
- 72,650 SQ. FT. Industrial Floor Space
- An additional 3,000 SQ. FT. Warehouse

13.4 Acres of fully fenced land

#### **SPECIFICATIONS**

Style: Built to Suit Heating: Central Air, Central Heat Roof: Flat, Rolled Exterior Features: Fully Fenced, Security Class: Commercial/ Industrial Inside City Limits: Yes Annual Taxes: \$11,641 Floor: Concrete Exterior: Metal/Vinyl Siding Road Surface: Paved Foundation: Slab Parking: 20