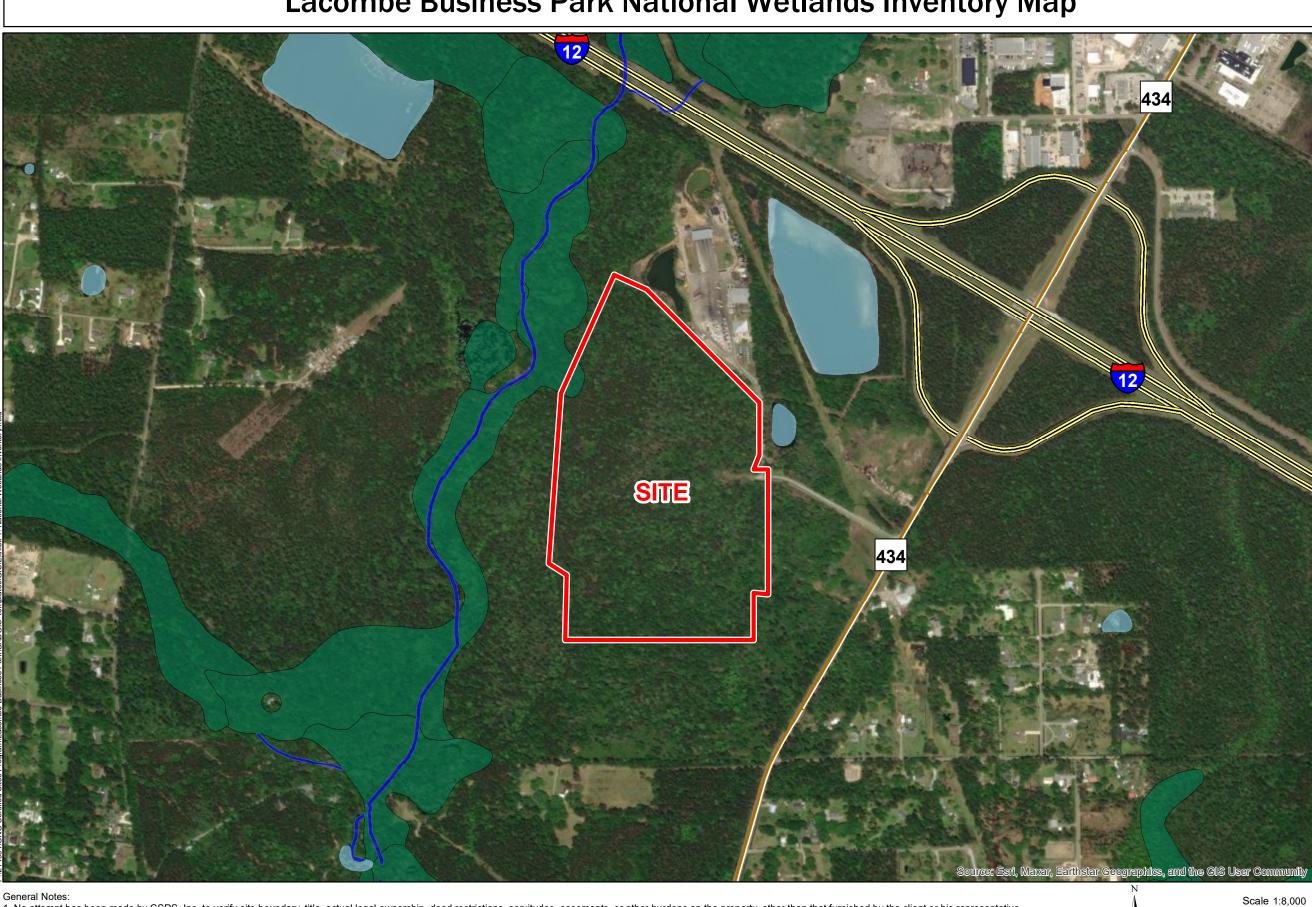

# Exhibit Y. Lacombe Business Park National Wetlands Inventory Map

## Lacombe Business Park National Wetlands Inventory Map

No attempt has been made by CSRS, Inc. to verify site boundary, title, actual legal ownership, deed restrictions, servitudes, easements, or other burdens on the property, other than that furnished by the client or his representative.
Transportation data from 2013 TIGER datasets via U.S. Census Bureau at ftp://ftp2.census.gov/geo/tiger/TIGER2013.
National Wetlands Inventory (NWI) data current as of May 2023 as downloaded from http://www.fws.gov/wetlands/Downloads/State/LA\_wetlands.zip.
2015 aerial imagery from USDA-APFO National Agricultural Inventory Project (NAIP) and may not reflect current ground conditions.

#### LEGEND

Site Boundary (69.33± ac.)

#### **NWI Wetland Type**

- Freshwater Forested/Shrub Wetland
- Freshwater Pond
- Riverine

### **Existing Roadway**

- Interstate
- Rural State Highway

| Date:           | 1/23/2024 |
|-----------------|-----------|
| Project Number: | 214094    |
| Drawn By:       | BMS       |
| Checked By:     | EEB       |
| CS]             | RS        |