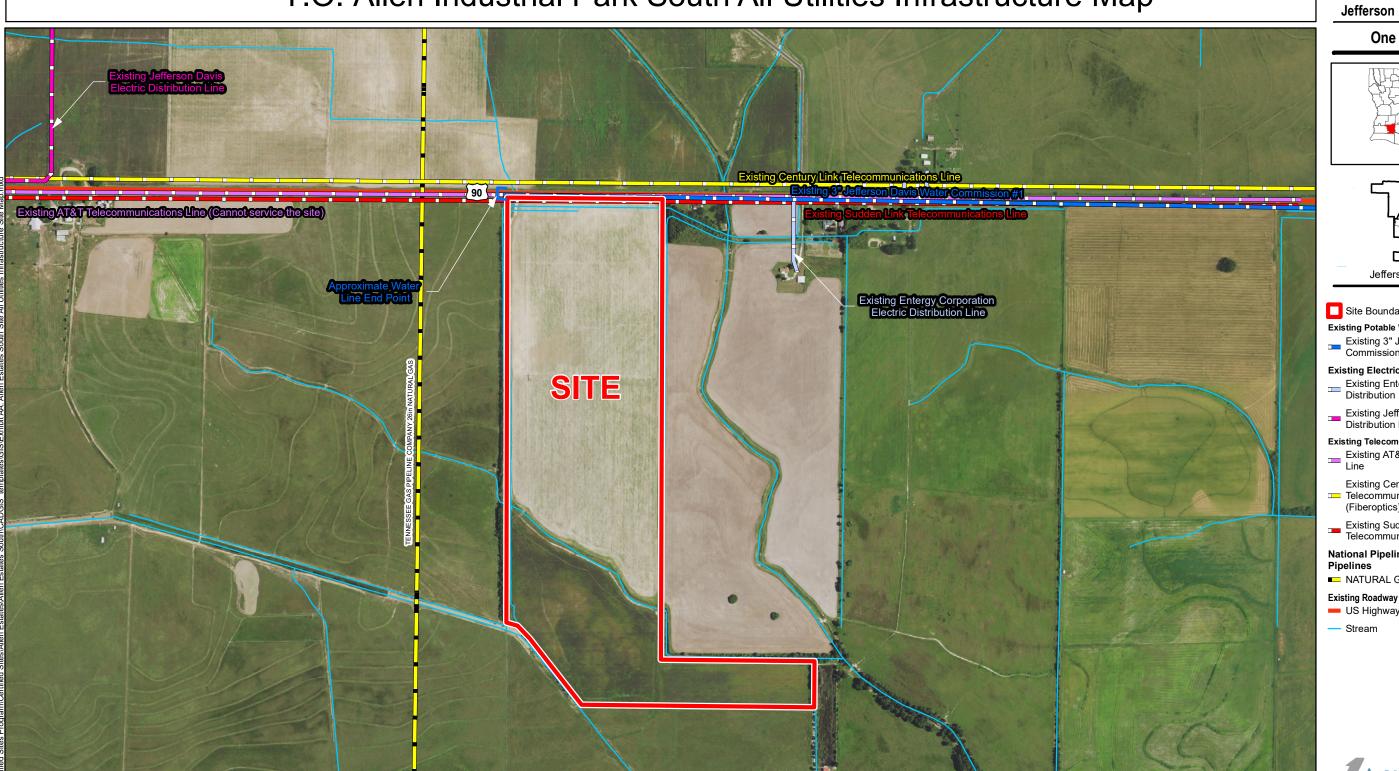

# Exhibit AA. T.O. Allen Industrial Park South All Utilities Infrastructure Site Map

## T.O. Allen Industrial Park South All Utilities Infrastructure Map

#### General Notes:

- 1. No attempt has been made by CSRS, Inc. to verify site boundary, title, actual legal ownership, deed restrictions, servitudes, easements, or other burdens on the property, other than that furnished by the client or his representative.
- Transportation data from 2013 TIGER datasets via U.S. Census Bureau at ftp://ftp2.census.gov/geo/tiger/TIGER2013.
  Utility information from visual inspection and/or the individual utility operators. Exact field location has not been determined by survey. The lines shown are an approximate representation only and may have been offset for depiction purposes.
- 4. 2015 aerial imagery from USDA-APFO National Agricultural Inventory Project (NAIP) and may not reflect current ground conditions.

**All Existing Utilities** Allen Estates South Site Jefferson Davis Parish, LA

#### LEGEND

Site Boundary (142.59 Ac. ±)

#### **Existing Potable Water Infrastructure**

Existing 3" Jefferson Davis Water Commission #1 Water Line

#### **Existing Electric Distribution**

- Existing Entergy Corporation Electric Distribution Line
- Existing Jefferson Davis Electric Distribution Line

#### **Existing Telecommunications Line**

- Existing AT&T Telecommunications
- **Existing Century Link** Telecommunications Line (Fiberoptics)
- Existing Sudden Link Telecommunciations Line

### **National Pipeline Maping System**

■ NATURAL GAS

US Highway

| Date:           | 1/18/2017 |
|-----------------|-----------|
| Project Number: | 214002    |
| Drawn By:       | TMK       |
| Checked By:     | JAY       |