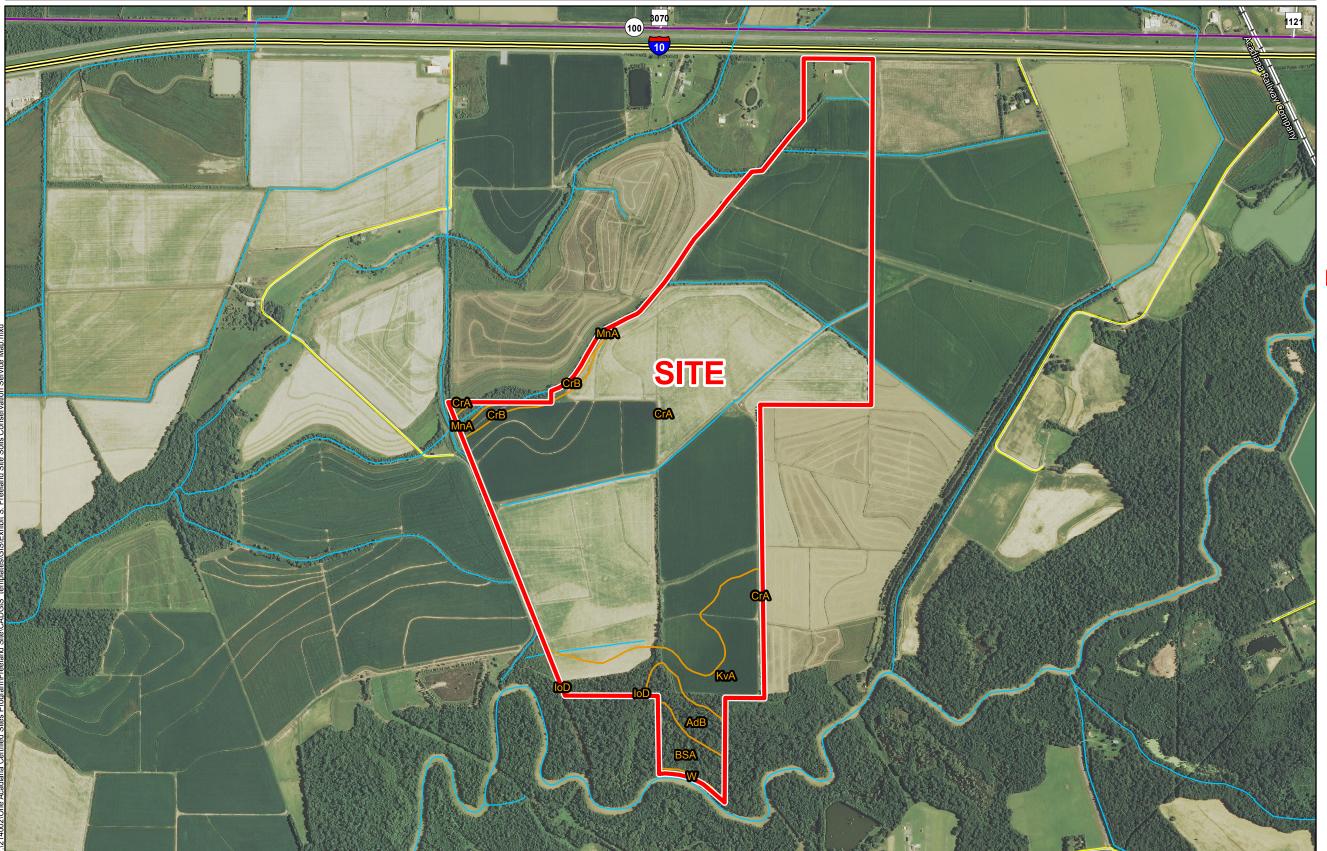

## Exhibit S. Freeland Site Soils Conservation Service Map

## One Acadiana

LEGEND

- Site Boundary (536.94 Ac. +/-)
- Soil Type
- See Soil Report for Definitions

## **Existing Roadway**

- Interstate
- Urban State Highway
- Rural State Highway
- Local Roads
- → Railroad
- Stream

| Date:           | 11/9/2015 |
|-----------------|-----------|
| Project Number: | 214002    |
| Drawn By:       | AMB       |
| Checked By:     | JAY       |

Scale 1:15,000