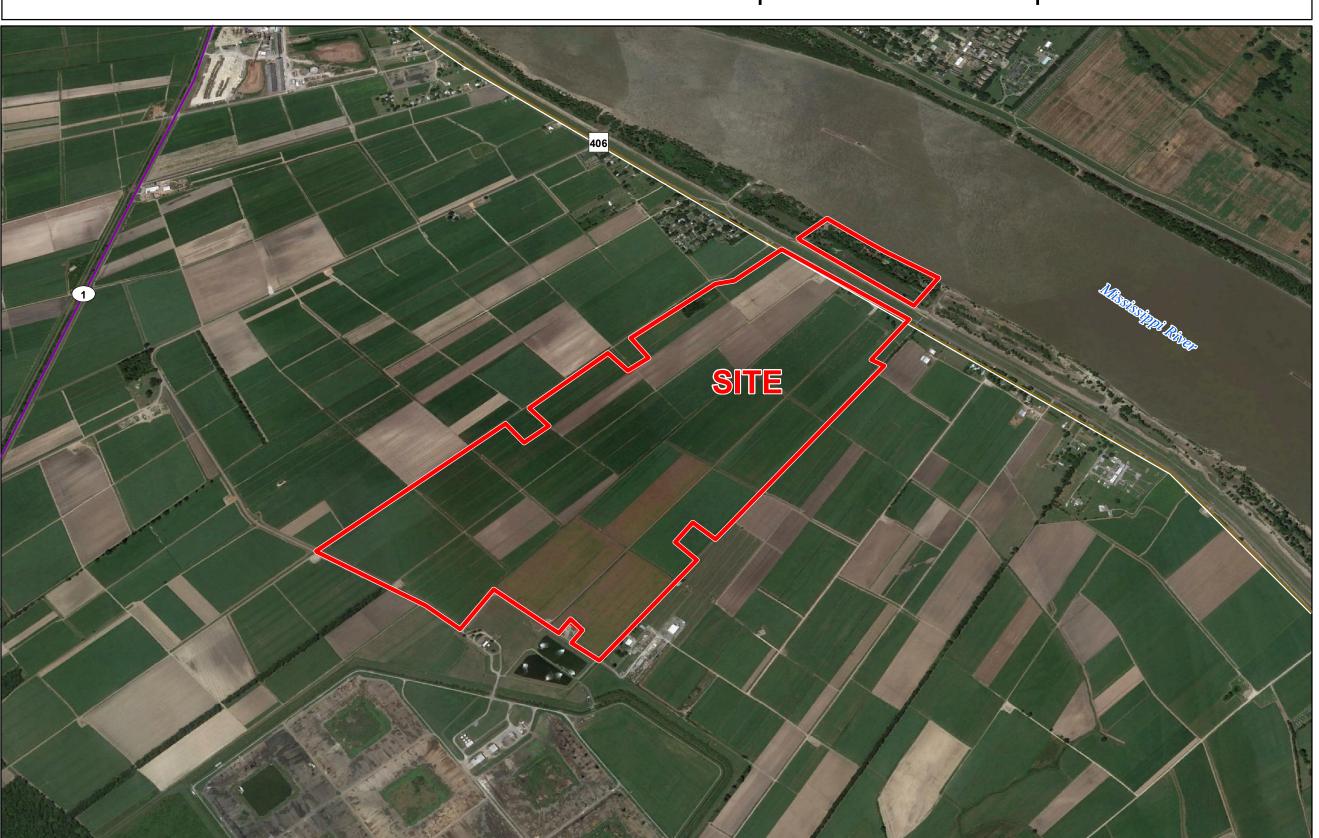

## Exhibit Z. Belle Grove Site Oblique Aerial Photo Map

## Belle Grove Site Oblique Aerial Photo Map

General Notes:

1. No attempt has been made by CSRS, Inc. to verify site boundary, title, actual legal ownership, deed restrictions, servitudes, easements, or other burdens on the property, other than that furnished by the client or his representative.

2. Transportation data from 2013 TIGER datasets via U.S. Census Bureau at ftp://ftp2.census.gov/geo/tiger/TIGER2013.

3. 2015 aerial imagery from Google Earth and may not reflect current ground conditions.

2016 Aerial Imagery Belle Grove Site Iberville Parish, LA

## **BRAC**

Site Boundary (555.19 Ac. +/-)

| Date:           | 4/6/2017 |
|-----------------|----------|
| Project Number: | 212161   |
| Drawn By:       | TMK      |
| Checked Bv:     | JAY      |