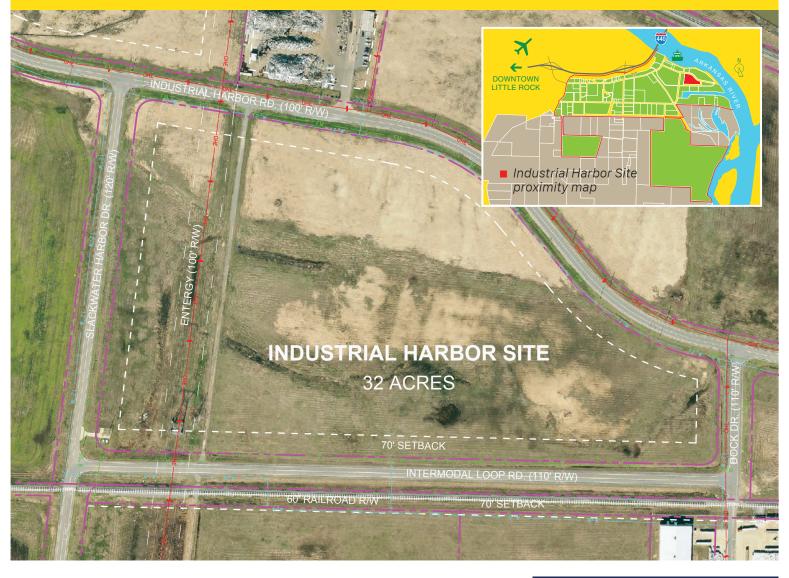

## Industrial Harbor Site Access to LRPA Railroad 32 Acres

- 32 Acres
- Zoned: I-3 Industrial
- Utilities on site: water, gas, electric, sewer
- Access to rail service: Union Pacific and BNSF

The Little Rock Port Authority Industrial Park is a diverse business community representing more than 40 businesses. It has everything that a manufacturer needs to succeed. At the core of its activity is the Little Rock Port Terminal, the prime location for existing business and future expansion of businesses.