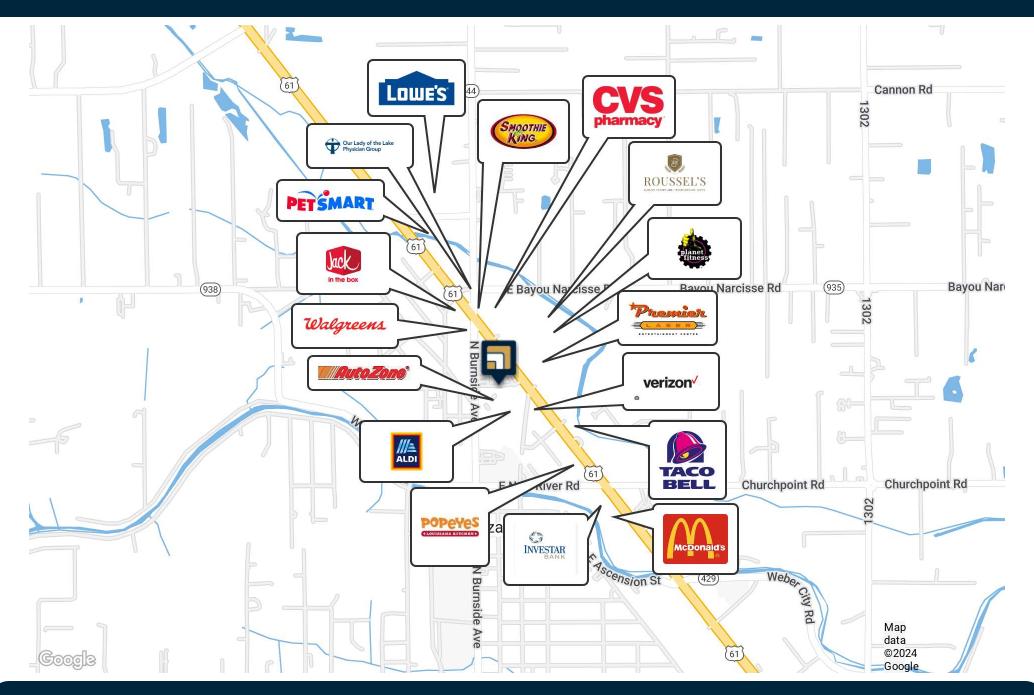

## **LOCATION DESCRIPTION**

Galleries Gonzales Shopping Center is an exciting new construction Grocery-anchored retail opportunity located in the center of Gonzales at the intersection of Airline Hwy and Hwy 44. The shopping center has full access and frontage on both highways. Traffic counts on Airline Hwy alone are greater than 30,000 cars per day. Convenient location that services all of Ascension Parish, including Prairieville, Gonzales, Dutchtown and St. Amant. Other businesses in the immediate area include Premier Lanes, Planet Fitness, Lowe's, Petsmart, Walgreens, CVS, Autozone, Verizon, Roussels Home Decor, Smoothie King, Our Lady of Lake Physicians Group and more.