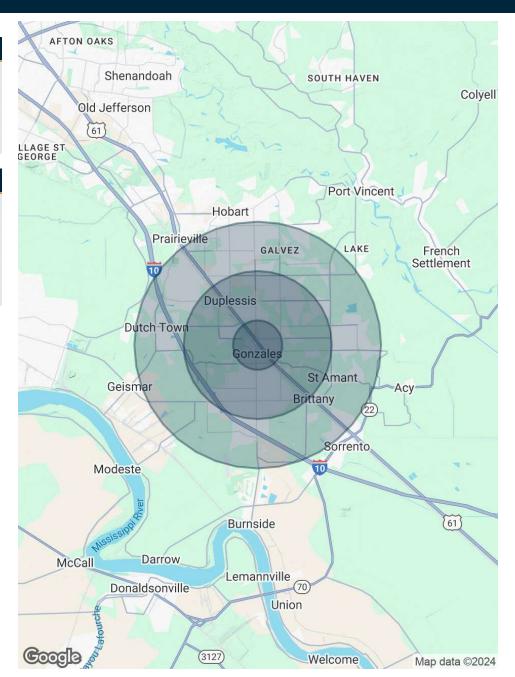

## **LOCATION DESCRIPTION**

Galleries Gonzales Shopping Center is an exciting new construction Grocery-anchored retail opportunity located in the center of Gonzales at the intersection of Airline Hwy and Hwy 44. The shopping center has full access and frontage on both highways. Traffic counts on Airline Hwy alone are greater than 30,000 cars per day. Convenient location that services all of Ascension Parish, including Prairieville, Gonzales, Dutchtown and St. Amant. Other businesses in the immediate area include Premier Lanes, Planet Fitness, Lowe's, Petsmart, Walgreens, CVS, Autozone, Verizon, Roussels Home Decor, Smoothie King, Our Lady of Lake Physicians Group and more.

| DEMOGRAPHICS      | 1 MILE   | 3 MILES  | 5 MILES   |
|-------------------|----------|----------|-----------|
| Total Households  | 1,708    | 13,474   | 30,421    |
| Total Population  | 4,279    | 34,771   | 83,109    |
| Average HH Income | \$73,869 | \$88,627 | \$104,238 |

| POPULATION           | 1 MILE | 3 MILES | 5 MILES |
|----------------------|--------|---------|---------|
| Total Population     | 4,279  | 34,771  | 83,109  |
| Average Age          | 38     | 38      | 37      |
| Average Age (Male)   | 37     | 37      | 36      |
| Average Age (Female) | 39     | 39      | 38      |

| HOUSEHOLDS & INCOME                     | 1 MILE    | 3 MILES   | 5 MILES   |
|-----------------------------------------|-----------|-----------|-----------|
| Total Households                        | 1,708     | 13,474    | 30,421    |
| # of Persons per HH                     | 2.5       | 2.6       | 2.7       |
| Average HH Income                       | \$73,869  | \$88,627  | \$104,238 |
| Average House Value                     | \$217,667 | \$237,280 | \$266,940 |
| Demographics data derived from AlphaMap |           |           |           |