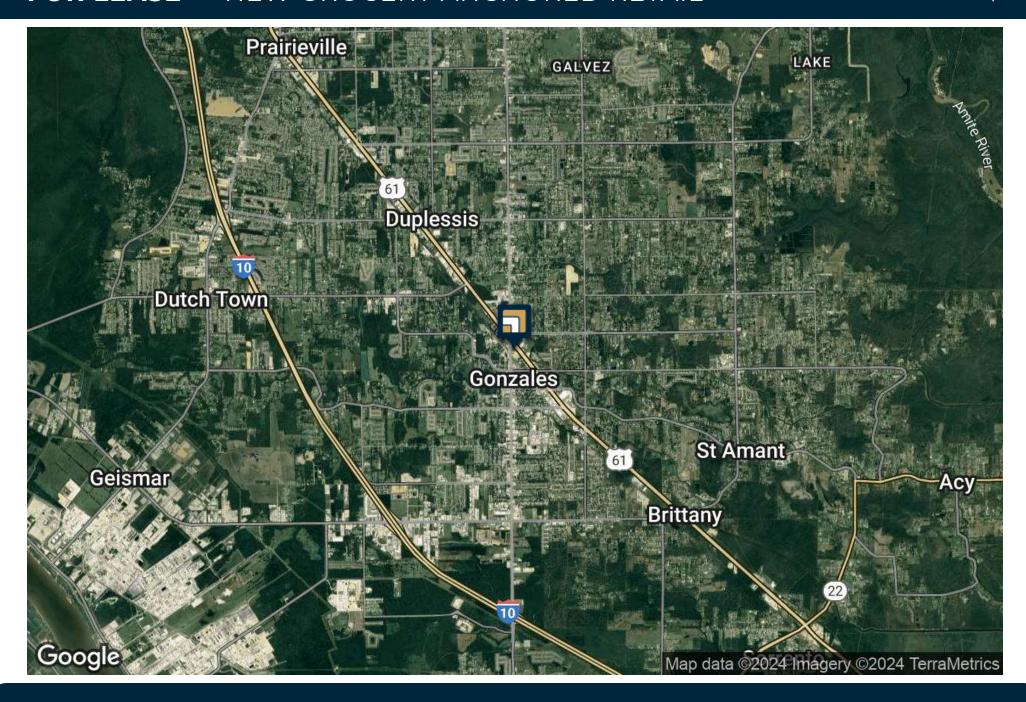

## **LOCATION DESCRIPTION**

Galleries Gonzales Shopping Center is an exciting new construction Grocery-anchored retail opportunity located in the center of Gonzales at the intersection of Airline Hwy and Hwy 44. The shopping center has full access and frontage on both highways. Traffic counts on Airline Hwy alone are greater than 30,000 cars per day. Convenient location that services all of Ascension Parish, including Prairieville, Gonzales, Dutchtown and St. Amant. Other businesses in the immediate area include Premier Lanes, Planet Fitness, Lowe's, Petsmart, Walgreens, CVS, Autozone, Verizon, Roussels Home Decor, Smoothie King, Our Lady of Lake Physicians Group and more.