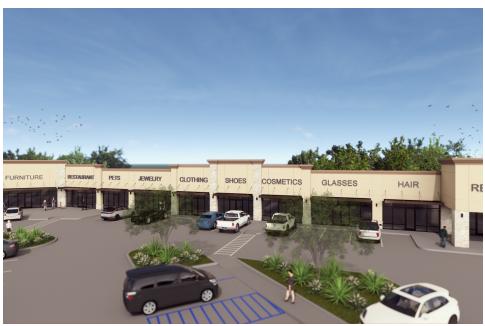

## **PROPERTY DESCRIPTION**

Galleries Gonzales Shopping Center is anchored by a 20,000 SF grocery user and offers an additional 25,585 SF available for lease. Suite sizes available from as small as 1,200 SF and multiple suites can be combined for larger spaces if necessary. Multiple spaces are available with the potential for large patios and all spaces will be tied into existing grease traps for restaurant uses. The shopping center also has ample parking with more than 1 space per 150 SF, while also being design to allow for easier access for delivery trucks to the rear of the buildings.

## **LOCATION DESCRIPTION**

Galleries Gonzales Shopping Center is an exciting new construction Grocery-anchored retail opportunity located in the center of Gonzales at the intersection of Airline Hwy and Hwy 44. The shopping center has full access and frontage on both highways. Traffic counts on Airline Hwy alone are greater than 30,000 cars per day. Convenient location that services all of Ascension Parish, including Prairieville, Gonzales, Dutchtown and St. Amant. Other businesses in the immediate area include Premier Lanes, Planet Fitness, Lowe's, Petsmart, Walgreens, CVS, Autozone, Verizon, Roussels Home Decor, Smoothie King, Our Lady of Lake Physicians Group and more.