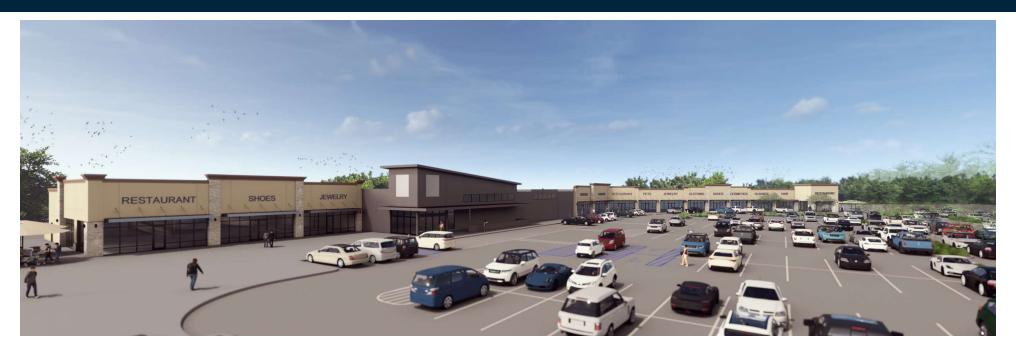

## **PROPERTY DESCRIPTION**

Galleries Gonzales Shopping Center is anchored by a 20,000 SF grocery user and offers an additional 25,585 SF available for lease. Suite sizes available from as small as 1,200 SF and multiple suites can be combined for larger spaces if necessary. Multiple spaces are available with the potential for large patios and all spaces will be tied into existing grease traps for restaurant uses. The shopping center also has ample parking with more than 1 space per 150 SF, while also being design to allow for easier access for delivery trucks to the rear of the buildings.