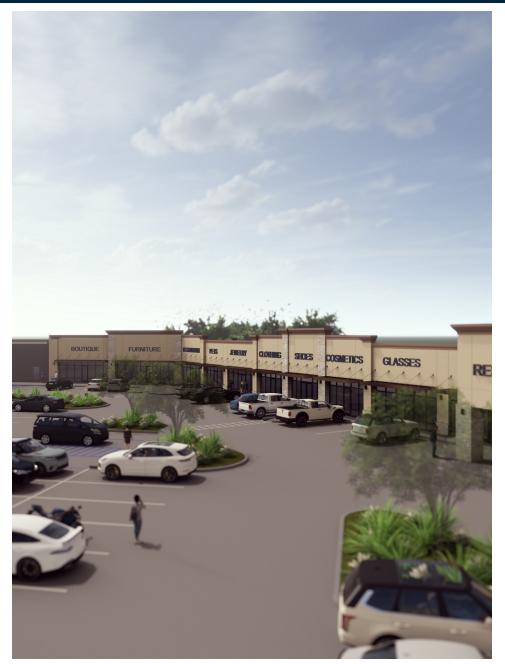

## **PROPERTY DESCRIPTION**

Galleries Gonzales Shopping Center is anchored by a 20,000 SF grocery user and offers an additional 25,585 SF available for lease. Suite sizes available from as small as 1,200 SF and multiple suites can be combined for larger spaces if necessary. Multiple spaces are available with the potential for large patios and all spaces will be tied into existing grease traps for restaurant uses. The shopping center also has ample parking with more than 1 space per 150 SF, while also being design to allow for easier access for delivery trucks to the rear of the buildings.

## **LOCATION DESCRIPTION**

Galleries Gonzales Shopping Center is an exciting new construction Grocery-anchored retail opportunity located in the center of Gonzales at the intersection of Airline Hwy and Hwy 44. The shopping center has full access and frontage on both highways. Traffic counts on Airline Hwy alone are greater than 30,000 cars per day. Convenient location that services all of Ascension Parish, including Prairieville, Gonzales, Dutchtown and St. Amant. Other businesses in the immediate area include Premier Lanes, Planet Fitness, Lowe's, Petsmart, Walgreens, CVS, Autozone, Verizon, Roussels Home Decor, Smoothie King, Our Lady of Lake Physicians Group and more.