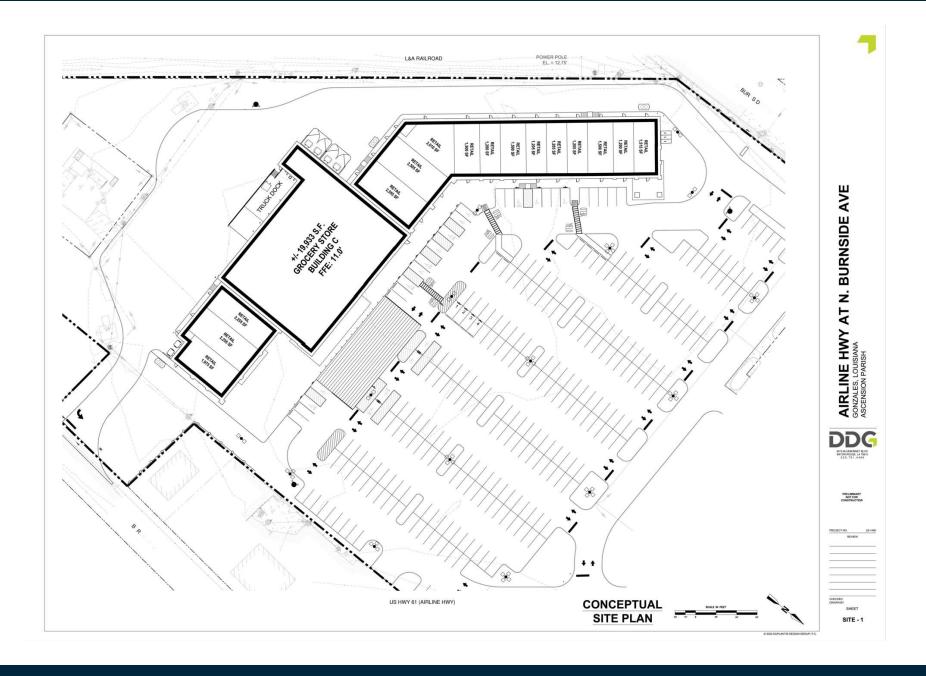

## **PROPERTY DESCRIPTION**

Galleries Gonzales Shopping Center is anchored by a 20,000 SF grocery user and offers an additional 25,585 SF available for lease. Suite sizes available from as small as 1,200 SF and multiple suites can be combined for larger spaces if necessary. Multiple spaces are available with the potential for large patios and all spaces will be tied into existing grease traps for restaurant uses. The shopping center also has ample parking with more than 1 space per 150 SF, while also being design to allow for easier access for delivery trucks to the rear of the buildings.

| OFFERING SUMMARY |                             |
|------------------|-----------------------------|
| Lease Rate:      | \$24.00 - 34.00 SF/yr (NNN) |
| Number of Units: | 15                          |
| Available SF:    | 1,200 - 12,000 SF           |
| Lot Size:        | 9.75 Acres                  |
| Building Size:   | 44,585 SF                   |