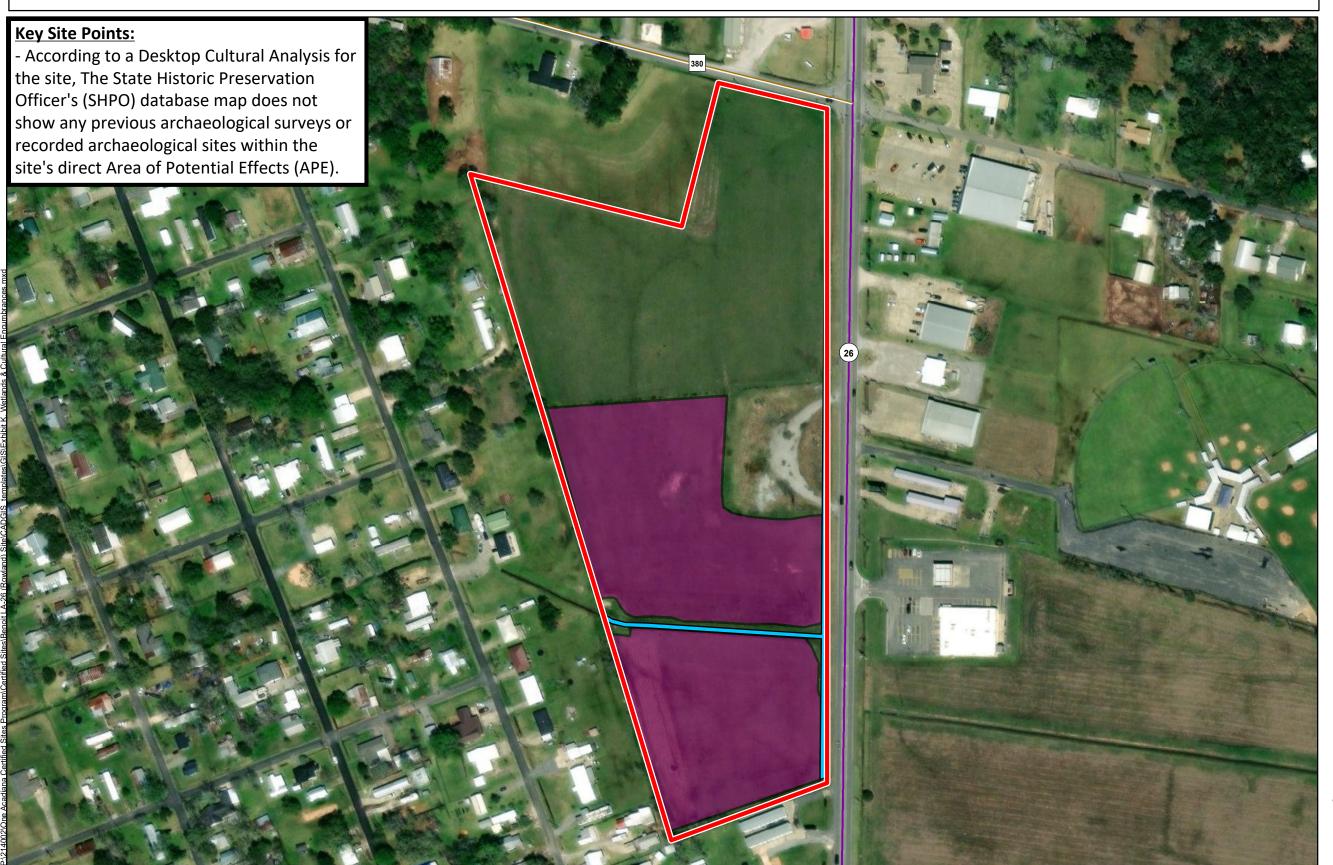

# Exhibit K. Benoit LA-26 Site Wetlands & Cultural Encumbrances

# Benoit LA-26 Site Wetlands & Cultural Encumbrances

Benoit LA-26 Site Jefferson Davis Parish, LA

## **LEGEND**

- Site Boundary (18.37± ac.)
- Wetland (7.85± ac.)
- Other Waters of the US (0.18± ac.)

### **Existing Roadway**

- Urban State Highway
- Rural State Highway

- 1. No attempt has been made by CSRS, Inc. to verify site boundary, title, actual legal ownership, deed restrictions, servitudes, easements, or other burdens on the property, other than that furnished by the client or his representative.

  2. Transportation data from 2013 TIGER datasets via U.S. Census Bureau at ftp://ftp2.census.gov/geo/tiger/TIGER2013.
- 3. 2015 aerial imagery from USDA-APFO National Agricultural Inventory Project (NAIP) and may not reflect current ground conditions.
- 4. Wetlands data provided by Fenstermaker based on the wetland delineation of the Benoit LA-26 Site conducted in March 14, 2023.
- 5. Cultrual resources findings based on a Desktop Cultural Analysis for the Benoit LA-26 Site by SURA Inc. dated February 6, 2023.

| Date:           | 8/10/2023 |
|-----------------|-----------|
| Project Number: | 214002    |
| Drawn By:       | BMS       |
| Checked By:     | EEB       |