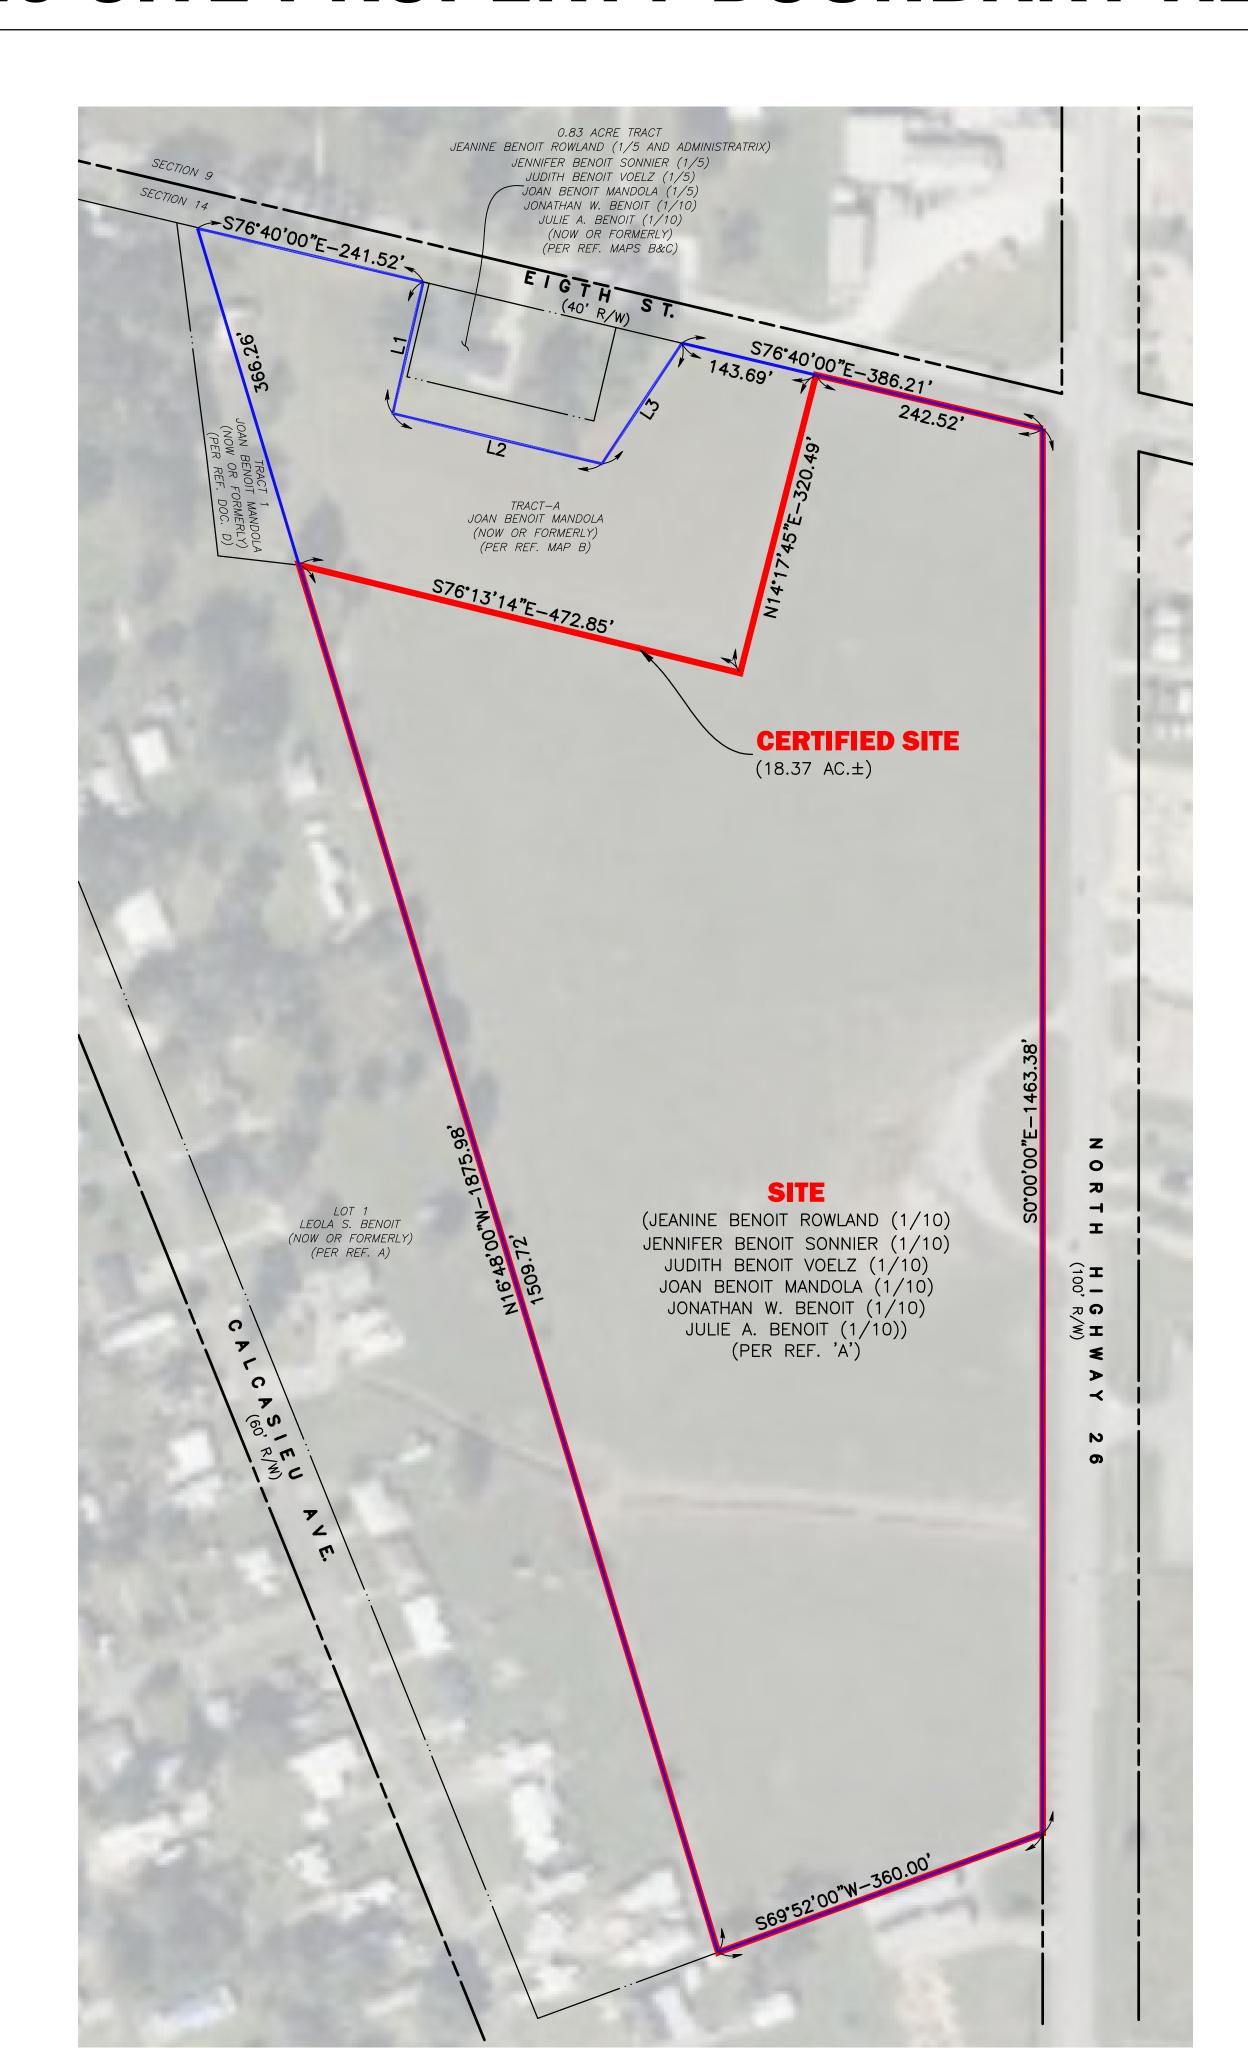

# Exhibit C. Benoit LA-26 Site Property Boundary Aerial Exhibit

## BENOIT LA-26 SITE PROPERTY BOUNDARY AERIAL EXHIBIT

|    | LINE TABLE  |         |  |
|----|-------------|---------|--|
| #  | DIR.        | DIST.   |  |
| L1 | S12°57'53"W | 140.74  |  |
| L2 | S76°29'44"E | 224.04' |  |
| L3 | N33°29'56"E | 150.64  |  |

#### LEGEND

PARENT SITE BOUNDARY  $(21.71 \text{ ACRES } \pm)$ 

CERTIFIED SITE BOUNDARY

 $(18.37 \text{ ACRES } \pm)$ 

8555 United Plaza Blvd. Baton Rouge, LA 70809 Telephone: 225 769-0546 Fax: 225 767-0060

#### PROPERTY BOUNDARY **AERIAL EXHIBIT**

OF THE

### **BENOIT LA-26**

LOCATED IN

SECTION 14 T-11-S R-3-W SOUTHWESTERN LAND DISTRICT JEFFERSON DAVIS PARISH LOUISIANA

| Date:           | JUNE 13, 2023 |
|-----------------|---------------|
| Project Number: | 214002        |
| Drawn By:       | dch           |
| Checked By:     | CRG           |

- A.) "MAP PERTAINING TO LOT 2 OF THE ORAIS SCHLESINGER PARTITION LOCATED IN SECTIONS 14 AND 9, TOWNSHIP 11 SOUTH, RANGE 2 WEST OF THE LOUISIANA MERIDIAN, ACCORDING TO PLAT THEREOF PREPARED BY NORMAN G. HUTCHINGS RECORDED IN PLAT BOOK 2, PAGE 14 RECORDS OF JEFFERSON DAVIS PARISH...
- B.) "MAP SHOWING SURVEY MADE FOR JOAN MANDOLA A TRACT OR PARCEL OF LAND, MORE PARTICULARLY DESCRIBED AS TRACT-A, CONTAINING 3.82 ACRES..." BY RYAN J. FUSELIER, DATED 12/14/2020.
- C.) "PLAT OF SURVEY FOR MR. & MRS. RODNEY BENOIT OF A 100' X 200' TRACT... " BY JASPER L. BOURGEOIS DATED JUNE 6, 1965. D.) REFERENCE DOCUMENT FOR AN "ACT OF DONATION FROM LEOLA S. BENOIT DONATED TO JENNIFER B. SONNIER, JOAN B. MANDOLA, JUDITH B. VOELZ, JEANINE B. ROWLAND, JONATHAN WILLIAM BENOIT AND JULIE ANNE BENOIT..." COB:568030; PAGE 2; FILED 02/11/00.
- NO ATTEMPT HAS BEEN MADE BY CSRS, INC. TO VERIFY TITLE, ACTUAL LEGAL OWNERSHIP, DEED RESTRICTIONS, SERVITUDES, EASEMENTS, OR OTHER BURDENS ON THE PROPERTY, OTHER THAN THAT FURNISHED BY THE CLIENT OR HIS REPRESENTATIVE.
- THIS IS NOT A PROPERTY BOUNDARY SURVEY AND IS NOT INTENDED TO MEET THE LOUISIANA STANDARDS OF PRACTICE FOR PROPERTY BOUNDARY SURVEYS. BEARINGS AND DISTANCES OF TRACTS WERE OBTAINED FROM DOCUMENT REFERENCED ABOVE.
- BOUNDARY ON AN AERIAL PHOTOGRAPH AND ARE WITHIN 100' OF TRUE LOCATION. RIGHTS OF WAY, EASEMENTS, SECTION LINES AND SERVITUDES SHOWN HEREON HAVE NOT BEEN VERIFIED IN THE FIELD AND ANY SHOWN ARE FOR GENERAL LOCATIVE INFORMATION ONLY.

THE COORDINATE SYSTEM USED IS NAD83 LOUISIANA STATE PLANE SOUTH (US SURVEY FEET). COORDINATES WERE DERIVED BY OVERLAYING THE 📗