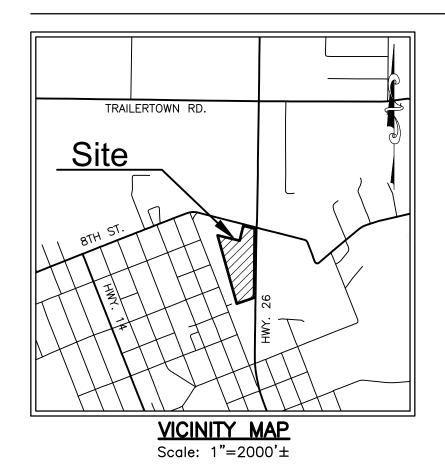

### **BENOIT LA-26**

LOCATED IN

SECTION 14 T-11-S R-3-W SOUTHWESTERN LAND DISTRICT JEFFERSON DAVIS PARISH LOUISIANA

| Date:           | JUNE 13, 2023 |
|-----------------|---------------|
| Project Number: | 214002        |
| Drawn By:       | dch           |
| Checked By:     | CRG           |