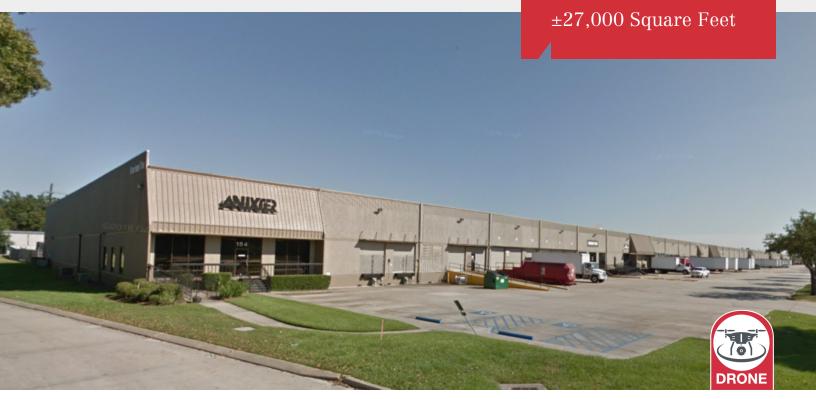

# Riverbend 1

162 Riverbend Drive, Saint Rose, Louisiana 70087

### **Property Features**

- ±27,000 SF Class "A" Warehouse/Distribution Space
- ±600 SF of Office Space
- ±8 Parking Spaces
- 40' x 56' Typical Column Spacing
- · Loading via six (6) dock high overhead doors
- · Fully Insulated and Sprinklered
- 24' Eave Height