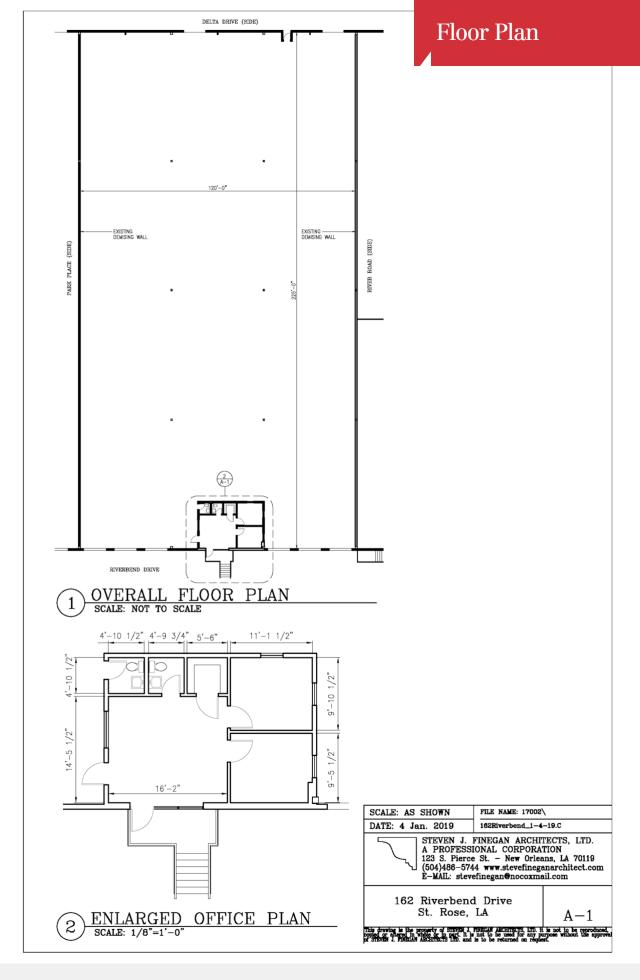

### **Property Features**

- ±27,000 SF Class "A" Warehouse/Distribution Space
- ±600 SF of Office Space
- ±8 Parking Spaces
- 40' x 56' Typical Column Spacing
- · Loading via six (6) dock high overhead doors
- · Fully Insulated and Sprinklered
- 24' Eave Height