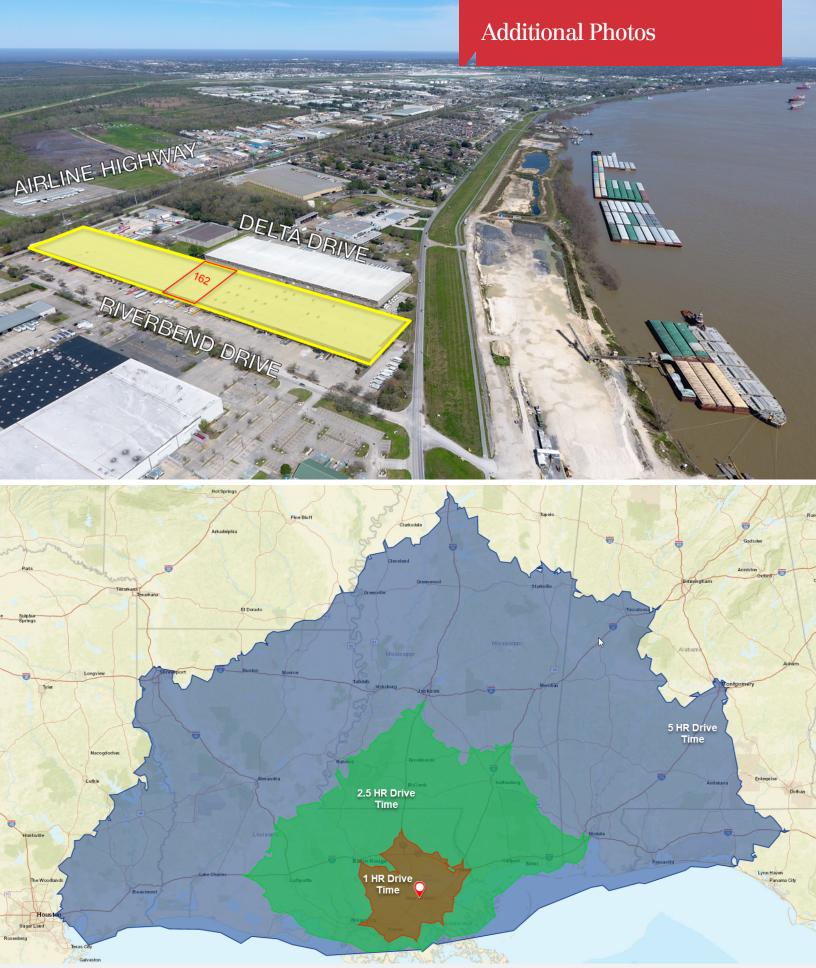

- 24' Eave Height

#### **Base Rate**

\$14,063/mo | \$6.25 SF/yr

#### CALL OR EMAIL FOR MORE INFORMATION

NO WARRANTY OR REPRESENTATION, EXPRESS OR IMPLIED, IS MADE AS TO THE ACCURACY OF THE INFORMATION CONTAINED HEREIN, AND THE SAME IS SUBMITTED SUBJECT TO ERRORS, OMISSIONS, CHANGE OF PRICE, RENTAL OR OTHER CONDITIONS, PRIOR SALE, LEASE OR FINANCING, OR WITHDRAWAL WITHOUT NOTICE, AND OF ANY SPECIAL LISTING CONDITIONS IMPOSED BY OUR PRINCIPALS NO WARRANTIES OR REPRESENTATIONS ARE MADE AS TO THE CONDITION OF THE PROPERTY OR ANY HAZARDS CONTAINED THEREIN ARE ANY TO BE IMPLIED. LICENSED IN LOUISIANA



#### For more information

#### Trimble Green, SIOR

O: 504 569 9412 | C: 504 669 8722 tgreen@latterblum.com

430 Notre Dame Street New Orleans, LA 70130 504 525 1311 tel latterblum.com









430 Notre Dame Street New Orleans, LA 70130 504 525 1311 tel latterblum.com