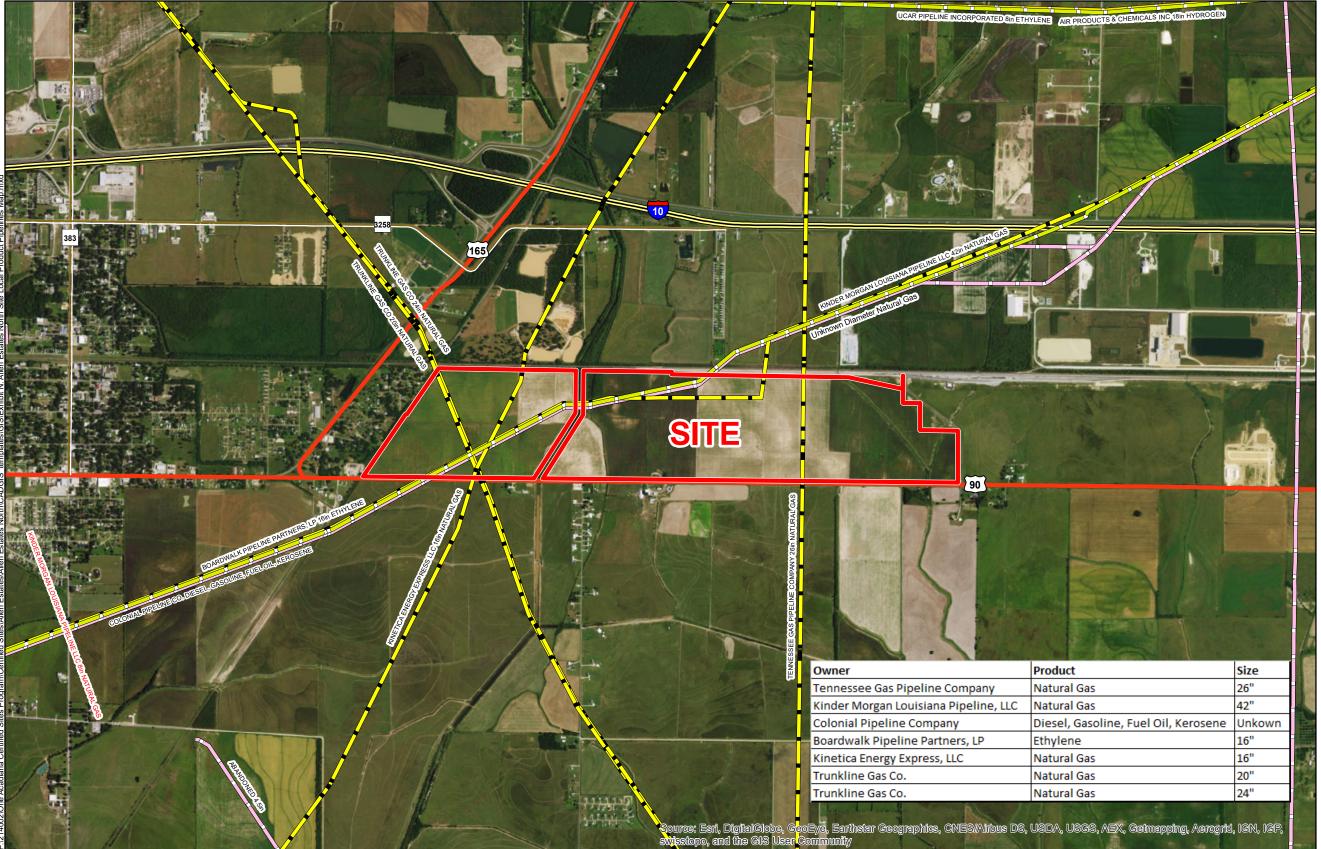

# Exhibit N. T.O. Allen Industrial Park North Local Product Pipelines Map

## T.O. Allen Industrial Park North Local Product Pipelines Map

#### General Notes:

- 1. No attempt has been made by CSRS, Inc. to verify site boundary, title, actual legal ownership, deed restrictions, servitudes, easements, or other burdens on the property, other than that furnished by the client or his representative.
- 2. Transportation data from 2013 TIGER datasets via U.S. Census Bureau at ftp://ftp2.census.gov/geo/tiger/TIGER2013.
- 3. Pipeline information from IHS, Inc. and is current as of 09/2015. Product types in individual lines can vary and products represented here are current as of the publication of this exhibit, but may change depending on the demands and requirements of each system. Exact field location has not been determined by survey. The lines shown are an approximate representation only and may have been offset for depiction purposes.

4. Aerial imagery from http://goto.arcgisonline.com/maps/World\_Imagery and may not reflect current ground conditions.

Local Product Pipelines Allen Estates North Site Jefferson Davis Parish, LA

#### LEGEND

Site Boundary (561.51 Ac. ±)

### National Pipeline Maping System Pipelines

- TOTHER
- = ETHYLENE
- HYDROGEN
- NATURAL GAS

#### **Existing Roadway**

- Interstate
- US Highway
- Rural State Highway
- Stream

| Date:           | 1/17/2017 |
|-----------------|-----------|
| Project Number: | 214002    |
| Drawn By:       | TMK       |
| Checked By:     | JAY       |