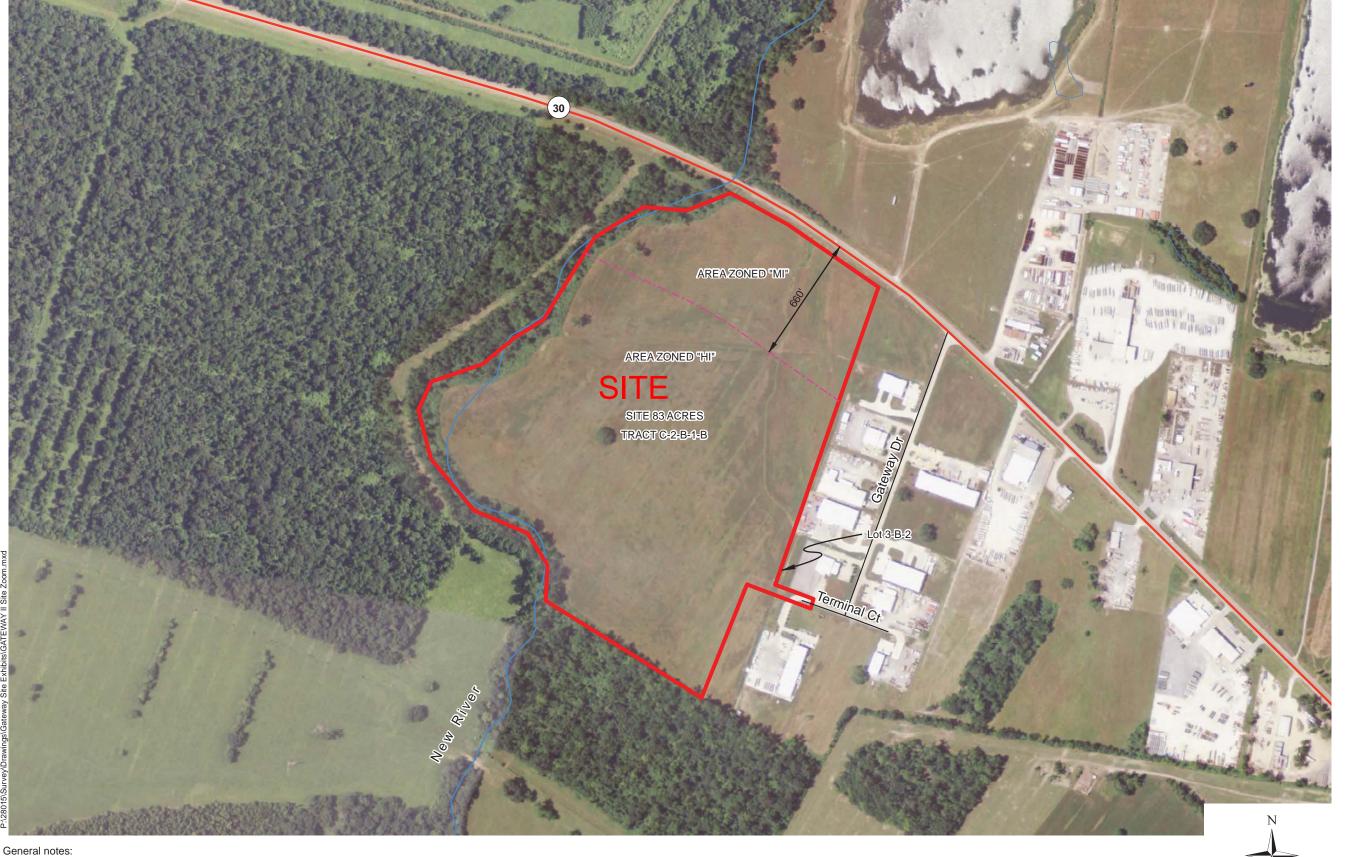

## Exhibit D. Gateway II Site Zoning Districts Aerial Site Map

Site Exhibit for Gateway II Ascension Parish, LA

Superstar Holding, LLC

## Legend:

State Roads

10,000 Feet

5,000

Zoning line

Site Boundary

Source: GIS features aquired from public domain state and federal data sources (GNIS, LOSCO, US Census Bureau).

| Date:           | 3/15/2013 |
|-----------------|-----------|
| Project Number: | 28015     |
| Drawn By:       | JAY       |
| Checked By:     | TMG       |

Zoning: HI = Heavy Industrial

Zoning information was obtained from http://www.ascensionparish.net/. Zoning is subject to change and should be verified with the local authority's zoning administrator before any improvements to the property are contemplated.