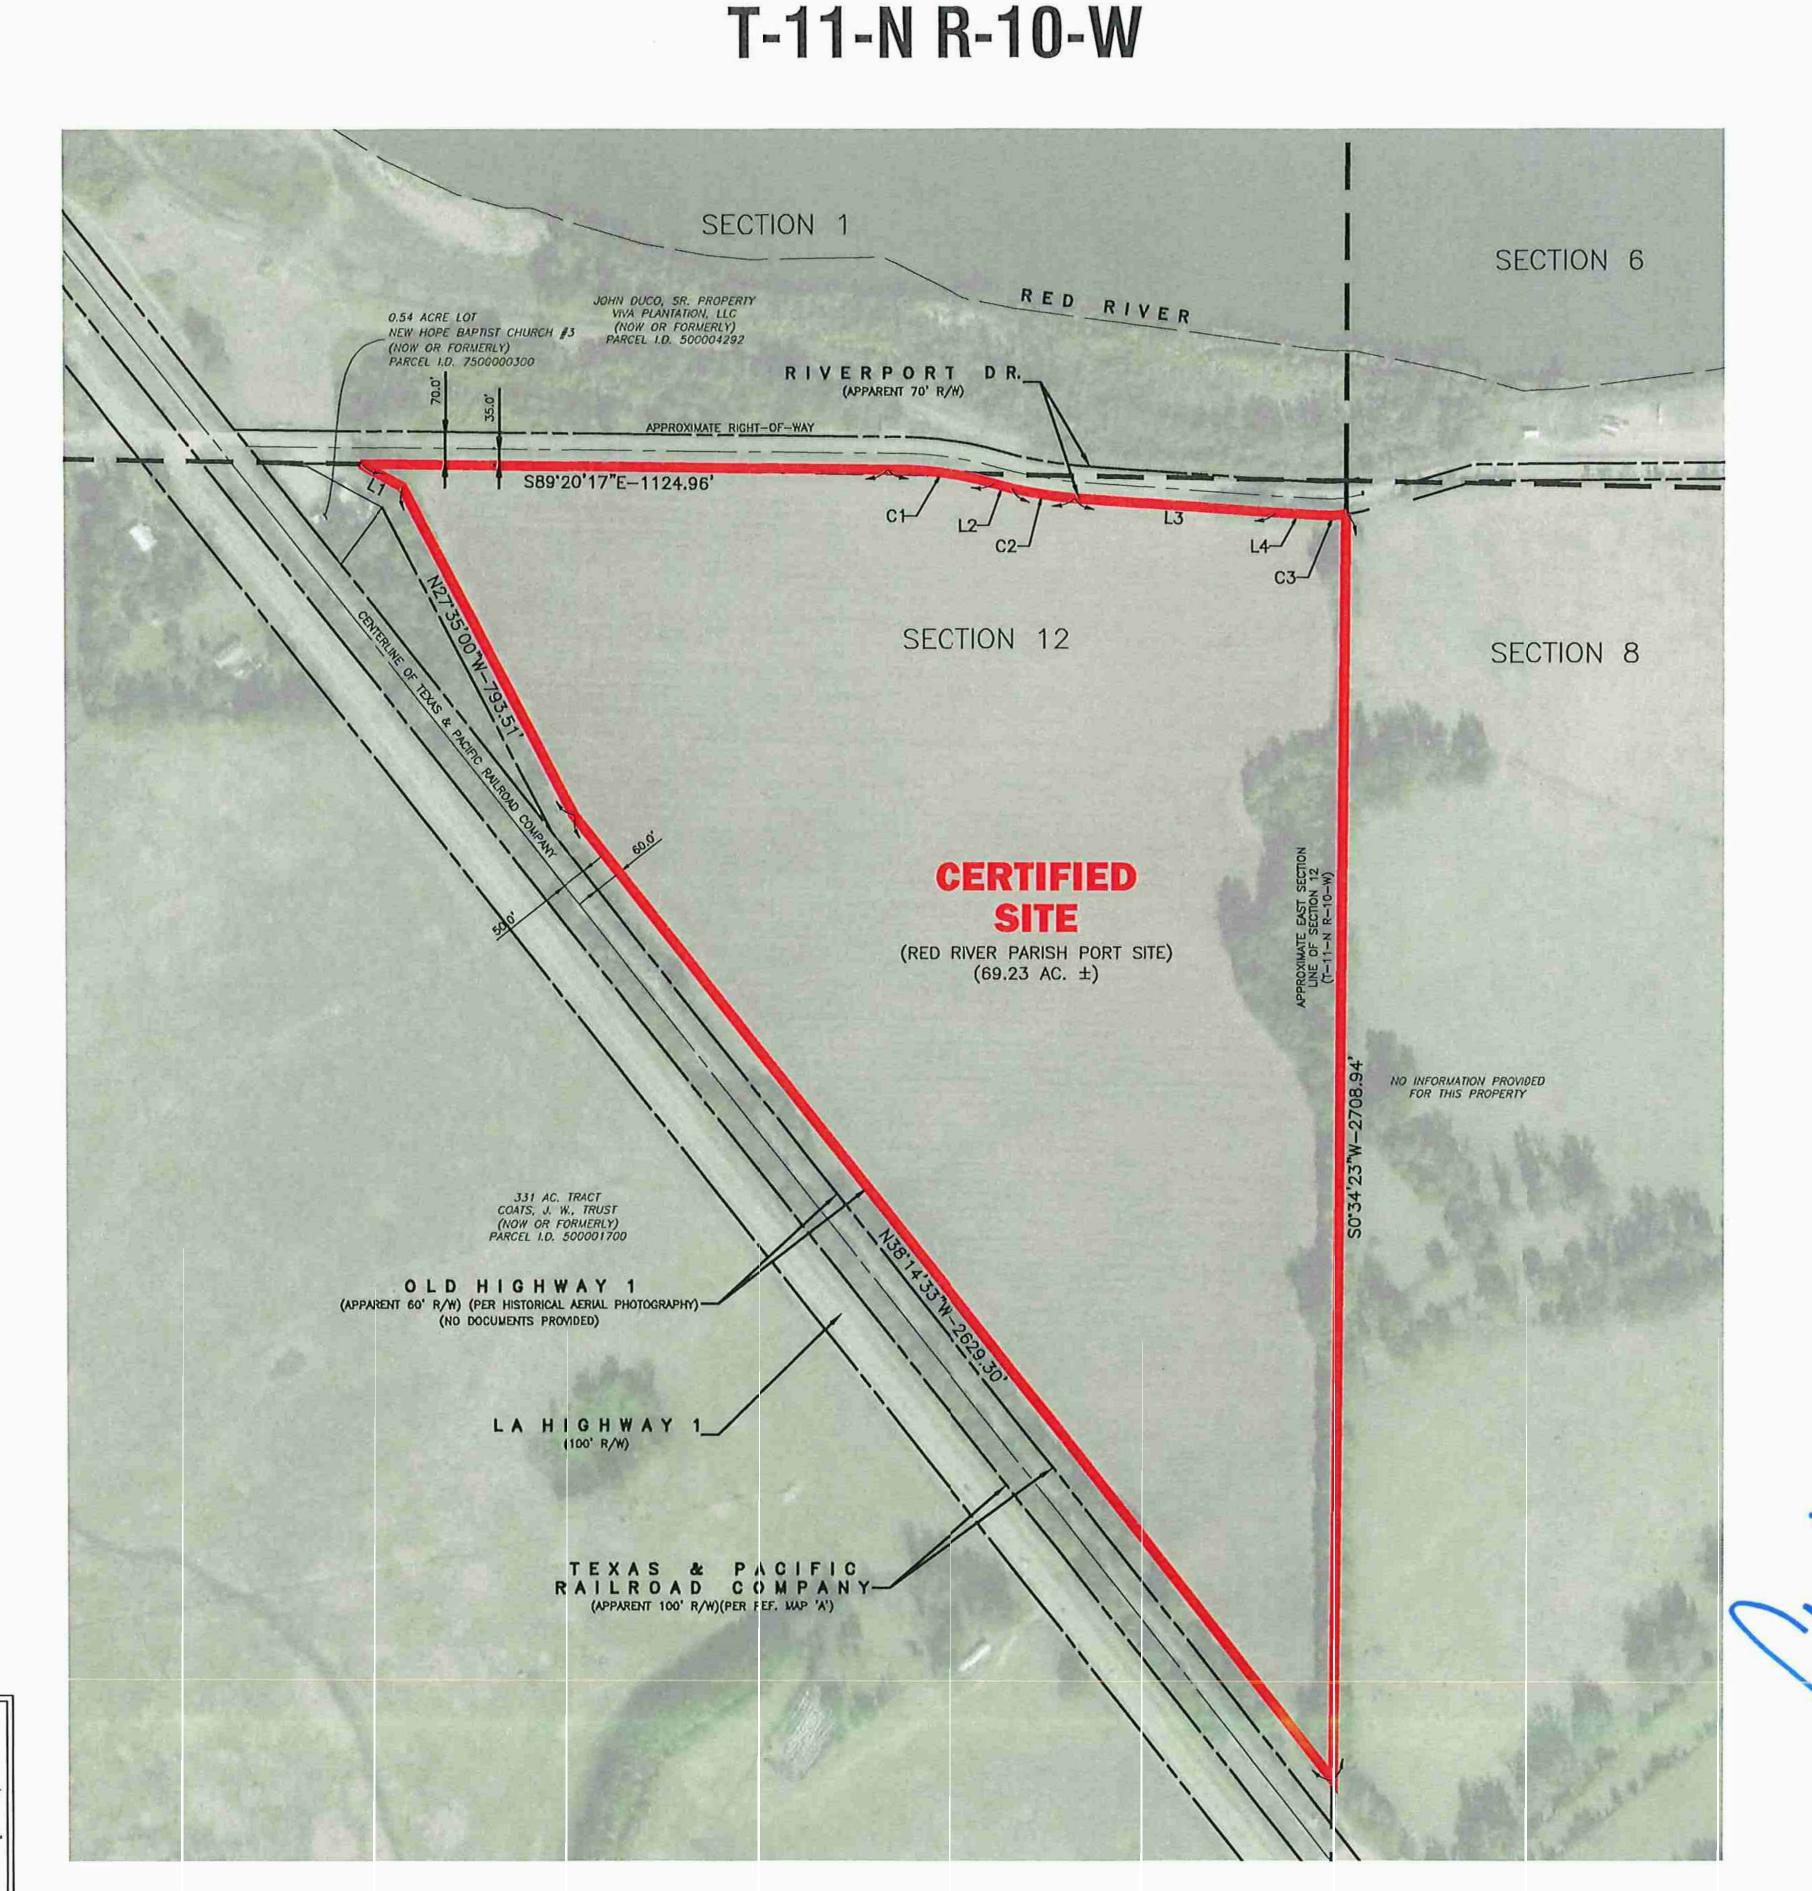

## Exhibit C: Red River Parish Port Site Property Boundary Aerial Exhibit

## RED RIVER PARISH PORT SITE PROPERTY BOUNDARY AERIAL EXHIBIT

| LINE TABLE |             |        |  |  |
|------------|-------------|--------|--|--|
| #          | DIR.        | DIST.  |  |  |
| L1         | N61'02'33"W | 101.40 |  |  |
| L2         | S75"18"24"E | 37.56  |  |  |
| L3         | S85°59'56"E | 435.64 |  |  |
| L4         | S87'05'02"E | 95.54  |  |  |

| CURVE TABLE |         |            |             |           |  |
|-------------|---------|------------|-------------|-----------|--|
| #           | RAD.    | ARC LENGTH | CHD. DIR.   | CHD. LEN. |  |
| C1          | 739.73' | 233.39'    | S82*25'16"E | 232.43'   |  |
| C2          | 966.41  | 134.92'    | S80°47'35°E | 134.81    |  |
| С3          | 297.76  | 56.17'     | N88'37'46"E | 56.08     |  |

## **GENERAL NOTES:**

- A) "CERTIFICATE OF SURVEY, A PORTICN OF SEC. 12 T11N-R10W LOCATED O HANNA..." BY AJ. BIOUILLETTE, R.L.S. DATED APRIL 30, 1958.
- B.) CUSH SALE FOR RED RIVER PARISH PORT COMMISSION, REFERENCINE MAP SHOWING J.W. COATS TRUST BIL. 273, PG. 968. (INSTRUMENT:249290, RECORDED MAY 26, 2022)
- NO ATTEMPT HAS BEEN MADE BY CSRS, INC. TO VERIFY TITLE, ACTUAL LEGIL OWNERSHIP, DEED RESTRICTIONS, SERVITUDI'S, EASEMENTS, OR OTHER BURD INS ON THE PROPERTY, OTHER THAN THAT FURNISHED BY THE
- THIS IS NOT A PROPERTY BOUNDARY SURVEY AND IS NOT INTENDED TO MEET THE LOUISIANA STANDARDS OF PRACTICE FOR PROPERTY BOUNDARY SURVIYS. BEARINGS AND DISTANCES OF TRACTS WERE OBTAINED FROM DOCUMENT REFERENCED ABOVE.
- . THE COOIDINATE SYSTEM USED IS NAD83 LOUISIANA STATE PLANE SOUTH (US SURVEY FEET). COORDINATES WERE DELINED BY OVERLAYING THE BOUNLARY ON AN AERIAL PHOTOGRAPH AND ARE WITHIN 100' OF TRUE
- 5. RIGHTS OF WAY, EASEMENTS, AND SERVITU ES SHOWN HEREON HAVE NOT LIEEN VERIFIED IN THE FIELD AND ANY SHO'N ARE FOR GENERAL LOCATIVE NFORMATION ONLY.

Telephone: 225 769-0546 Fax: 225 767-0060 www.csrsinc.com

PROPERTY BOUNDARY **AERIAL EXHIBIT** 

**RED RIVER PARISH PORT SITE** 

> LOCATED IN **SECTION 12**

T-11-N R-10-W NORTHWESTERN LAND DISTRICT **RED RIVER PARISH** LOUISIANA