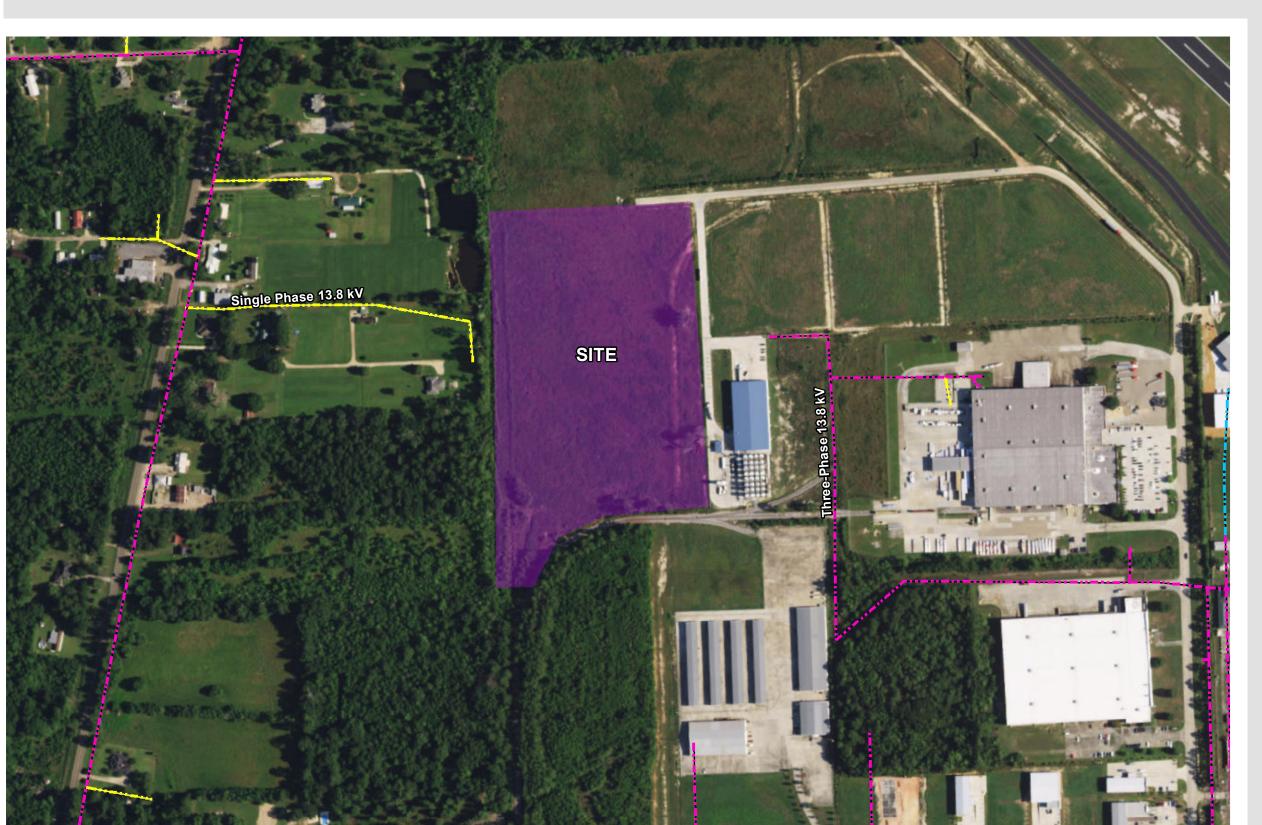

Airport Plaza Certified Site
Distribution Infrastructure Map

446 North Blvd Bation Rouge, LA 70802

Phone: 1-800-542-2668 laed@entergy.com

GoEntergy.com/Louisiana

## **LEGEND**

## NOTE

These drawings are provided merely to assist in economic development efforts. The Entergy Companies make no representations or warranties whatsoever regarding the accuracy or completeness of any information contained herein nor the condition or suitability of any properties. Users should direct inquiries about any property to the listing broker for that property.

## SOURCE

Service Layer Credits: Source: Esri, DigitalGlobe, GeoEye, Earthstar Geographics, CNES/Airbus DS, USDA, USGS, AEX, Getmapping, Aerogrid, IGN, IGP, swisstopo, and the GIS User Community Esri, HERE, DeLorme, MapmyIndia, © OpenStreetMap contributors, and the

GIS user community
Esri, HERE, MapmyIndia, © OpenStreetMap contributors, and the GIS user community. Electrical Infrastructure from Entergy Services, Inc., 2017.

Created by: MMJ