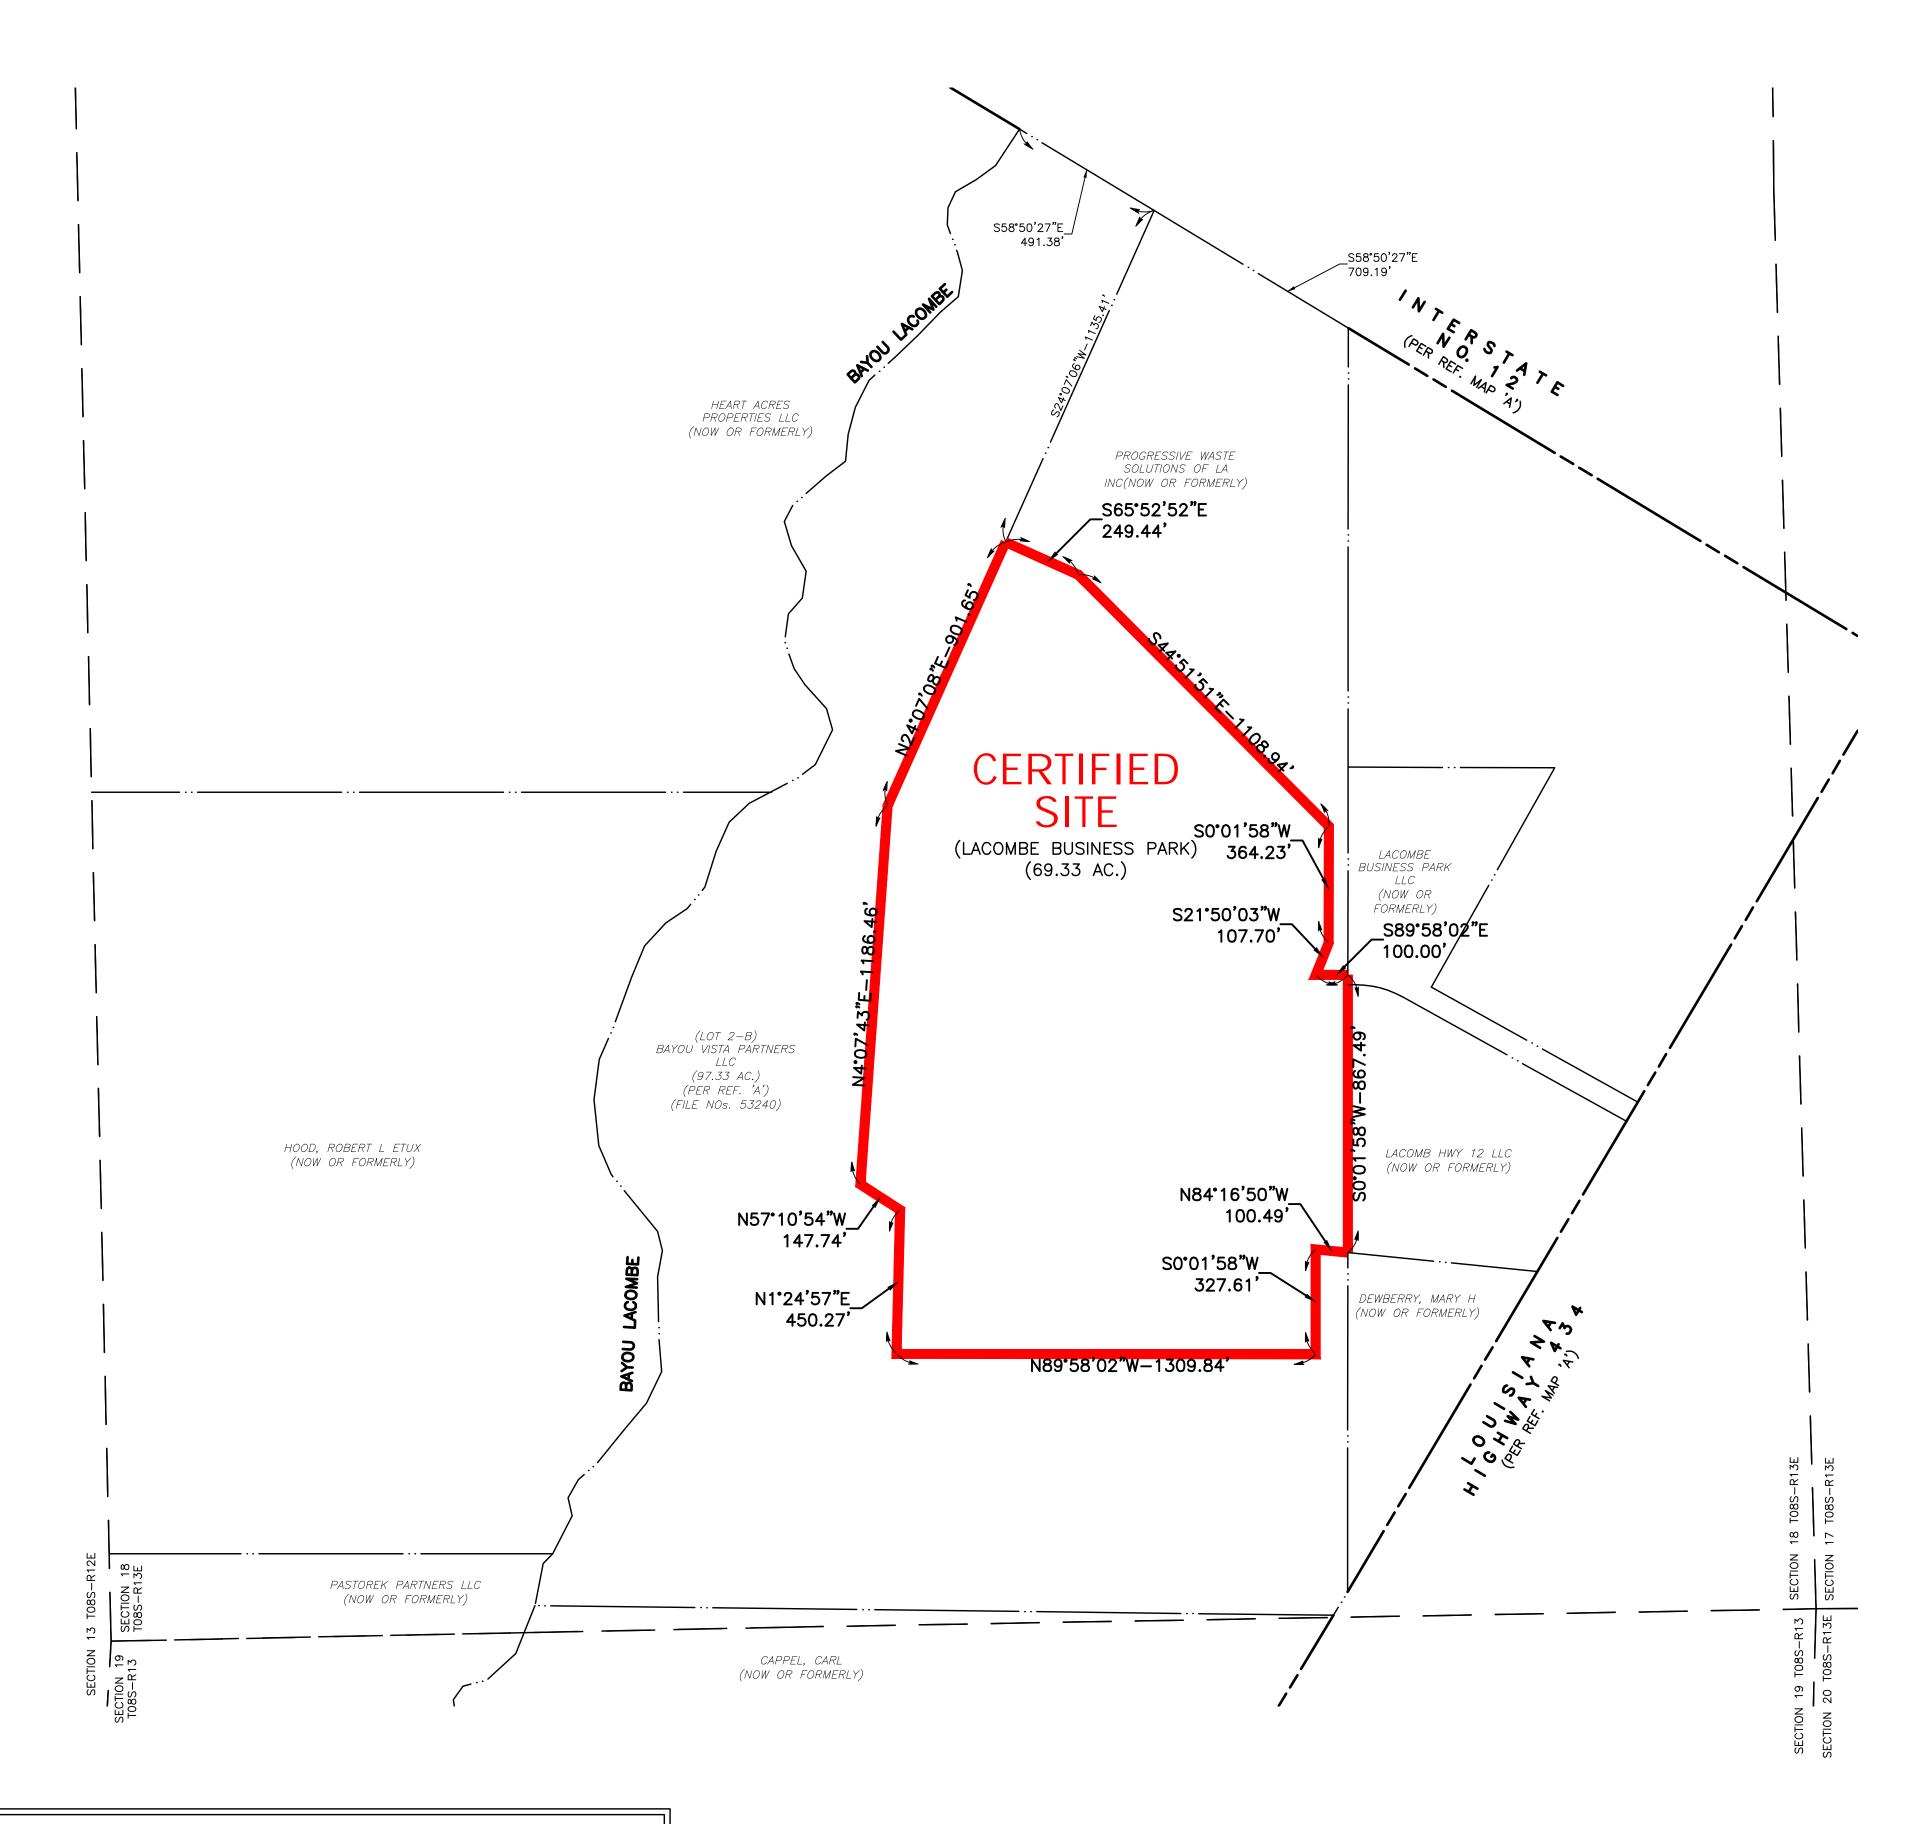

## Exhibit D. Lacombe Business Park Property Boundary Exhibit

## LACOMBE BUSINESS PARK PROPERTY BOUNDARY EXHIBIT

## GENERAL NOTES: 1. REFERENCE DOCUMENTS:

- A.) "AMENDMENT TO A MINOR SUBDIVISION LOT 2 OF AN EXISTING MINOR SUBDIVISION INTO LOTS 2-A & 2-B...'" BY KELLY J. MCHUGH, DATED 10/6/2014 (FILE NO. 532240)(FILED 11/24/2014)
- C.) "LOT 2A OF AN EXISTING MINOR SUBDIVISION" BY KELLY J. MCHUGH, DATED 07/29/2021. (DRAINAGE
- D.) "A.T.&T. SITE, ON LOT 2-A..." BY KELLY J. MCHUGH & ASSOC., INC. DATED 01/15/2015. (INST.
- E.) "215.79 ACRES... PREPARED FOR LACOMBE BUSINESS PARK, LLC, RESOURCE BANK, PROGRESSIVE WASTE SOLUTIONS..." BY KELLY J. MCHUGH DATED 10/31/2012.
- 2. NO ATTEMPT HAS BEEN MADE BY CSRS, INC. TO VERIFY TITLE, ACTUAL LEGAL OWNERSHIP, DEED RESTRICTIONS, SERVITUDES, EASEMENTS, OR OTHER BURDENS ON THE PROPERTY, OTHER THAN THAT FURNISHED BY THE CLIENT OR HIS REPRESENTATIVE.
- B.) "LACOMBE BUSINESS PARK, LLC..." BY KELLY J. MCHUGH, DATED 09-29-2022. (60' PROPOSED R/W) 3. THIS IS NOT A PROPERTY BOUNDARY SURVEY AND IS NOT INTENDED TO MEET THE LOUISIANA STANDARDS OF PRACTICE FOR PROPERTY BOUNDARY SURVEYS. BEARINGS AND DISTANCES OF TRACTS WERE OBTAINED FROM DOCUMENT REFERENCED ABOVE.
  - 4. THE COORDINATE SYSTEM USED IS NAD83 LOUISIANA STATE PLANE SOUTH ZONE (US SURVEY FEET). COORDINATES WERE DERIVED BY OVERLAYING THE BOUNDARY ON AN AERIAL PHOTOGRAPH AND ARE WITHIN
  - 5. RIGHTS OF WAY, EASEMENTS, AND SERVITUDES SHOWN HEREON HAVE NOT BEEN VERIFIED IN THE FIELD AND ANY SHOWN ARE FOR GENERAL LOCATIVE INFORMATION ONLY.

THIS IS NOT A PROPERTY BOUNDARY SURVEY AND IS NOT INTENDED TO MEET THE LOUISIANA STANDARDS OF PRACTICE FOR PROPERTY BOUNDARY SURVEYS. BEARINGS AND DISTANCES OF TRACTS WERE OBTAINED FROM REFERENCE DOCUMENTS.

NO DATA HAS BEEN FIELD VERIFIED BY THE SURVEYOR IN RESULT TO THIS MAP.

LEGEND CERTIFIED SITE BOUNDARY  $(69.33 \text{ ACRES } \pm)$ 

8555 United Plaza Blvd. Baton Rouge, LA 70809 Telephone: 225 769-0546 Fax: 225 767-0060

www.csrsinc.com

**PROPERTY** BOUNDARY **EXHIBIT** LACOMBE

**BUSINESS PARK** LOCATED IN SECTION 18

T-8-S R-13-E GREENSBURG LAND DISTRICT ST. TAMMANY PARISH LOUISIANA

DECEMBER 22, 2023 Project Number: Drawn By: Checked By: