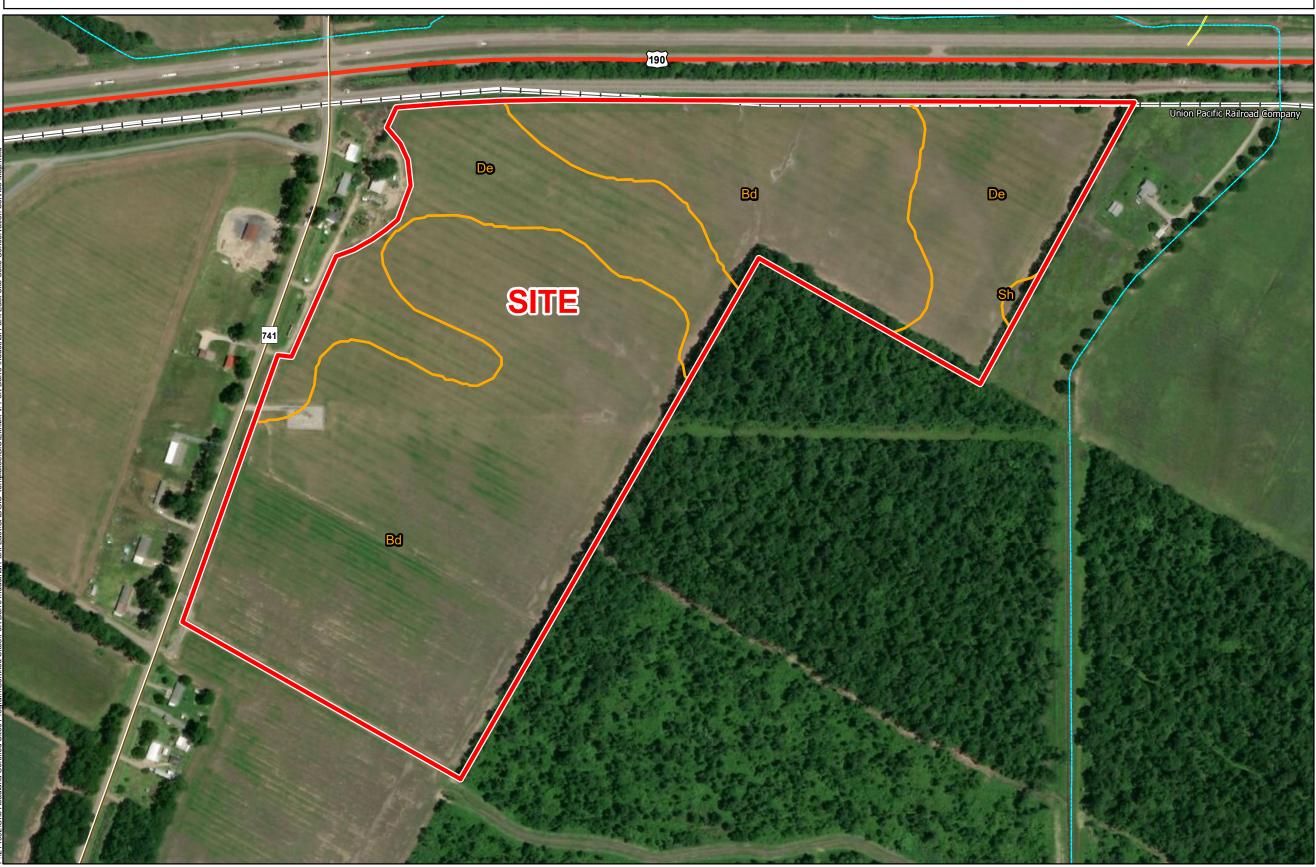

# Exhibit V. Port Barre Industrial Park - East Site Soils Conservation Service Map

## Port Barre Industrial Park - East Site Soils Conservation Service Map

### General Notes:

- No attempt has been made by CSRS, Inc. to verify site boundary, title, actual legal ownership, deed restrictions, servitudes, easements, or other burdens on the property, other than that furnished by the client or his representative.
  Transportation data from 2013 TIGER datasets via U.S. Census Bureau at ftp://ftp2.census.gov/geo/tiger/TIGER2013.
  Soils data from USDA SSURGO website: http://websoilsurvey.sc.egov.usda.gov/App/WebSoilSurvey.aspx.
  2015 aerial imagery from USDA-APFO National Agricultural Inventory Project (NAIP) and may not reflect current ground conditions.

## Port Barre Industrial Park - East Site St. Landry Parish, LA

## One Acadiana

- Existing Roadway
- US Highway
- Rural State Highway
- Local Roads
- -+ Railroad
- Canal or Ditch

| Date:           | 3/19/2019 |
|-----------------|-----------|
| Project Number: | 214002    |
| Drawn By:       | DWC       |
| Checked By:     | EEB       |