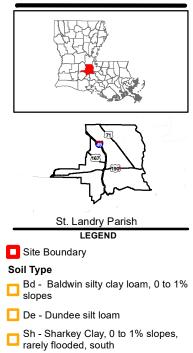

### General Notes:

- No attempt has been made by CSRS, Inc. to verify site boundary, title, actual legal ownership, deed restrictions, servitudes, easements, or other burdens on the property, other than that furnished by the client or his representative.
  Transportation data from 2013 TIGER datasets via U.S. Census Bureau at ftp://ftp2.census.gov/geo/tiger/TIGER2013.
  Soils data from USDA SSURGO website: http://websoilsurvey.sc.egov.usda.gov/App/WebSoilSurvey.aspx.
  2015 aerial imagery from USDA-APFO National Agricultural Inventory Project (NAIP) and may not reflect current ground conditions.

## Port Barre Industrial Park - East Site St. Landry Parish, LA