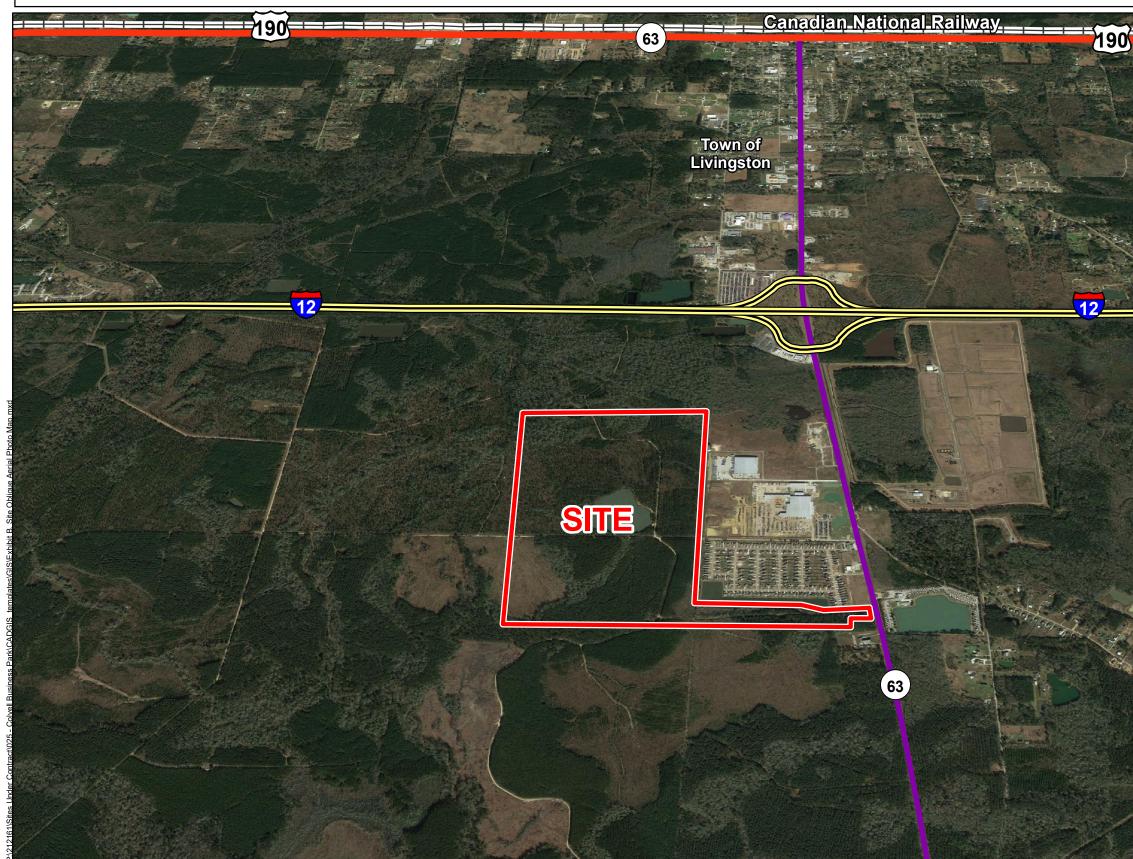

## Exhibit B. Colyell Business Park Oblique Aerial Photo Map

## **Colyell Business Park Oblique Aerial Photo Map**

General Notes: 1. No attempt has been made by CSRS, Inc. to verify site boundary, title, actual legal ownership, deed restrictions, servitudes, easements, or other burdens on the property, other than that furnished by the client or his representative. 2. Transportation data from 2013 TIGER datasets via U.S. Census Bureau at ftp://ftp2.census.gov/geo/tiger/TIGER2013.

**Colyell Business Park** Livingston Parish, LA

BRAC

## LEGEND

Site Boundary (422.64 Ac.)

- **Existing Roadway**
- 🔳 Interstate
- US Highway
- Urban State
- Rural State Highway
- -+ Railroad

| Date:           | 12/11/2019 |
|-----------------|------------|
| Project Number: | 212161     |
| Drawn By:       | EEB        |
| Checked By:     | BNF        |