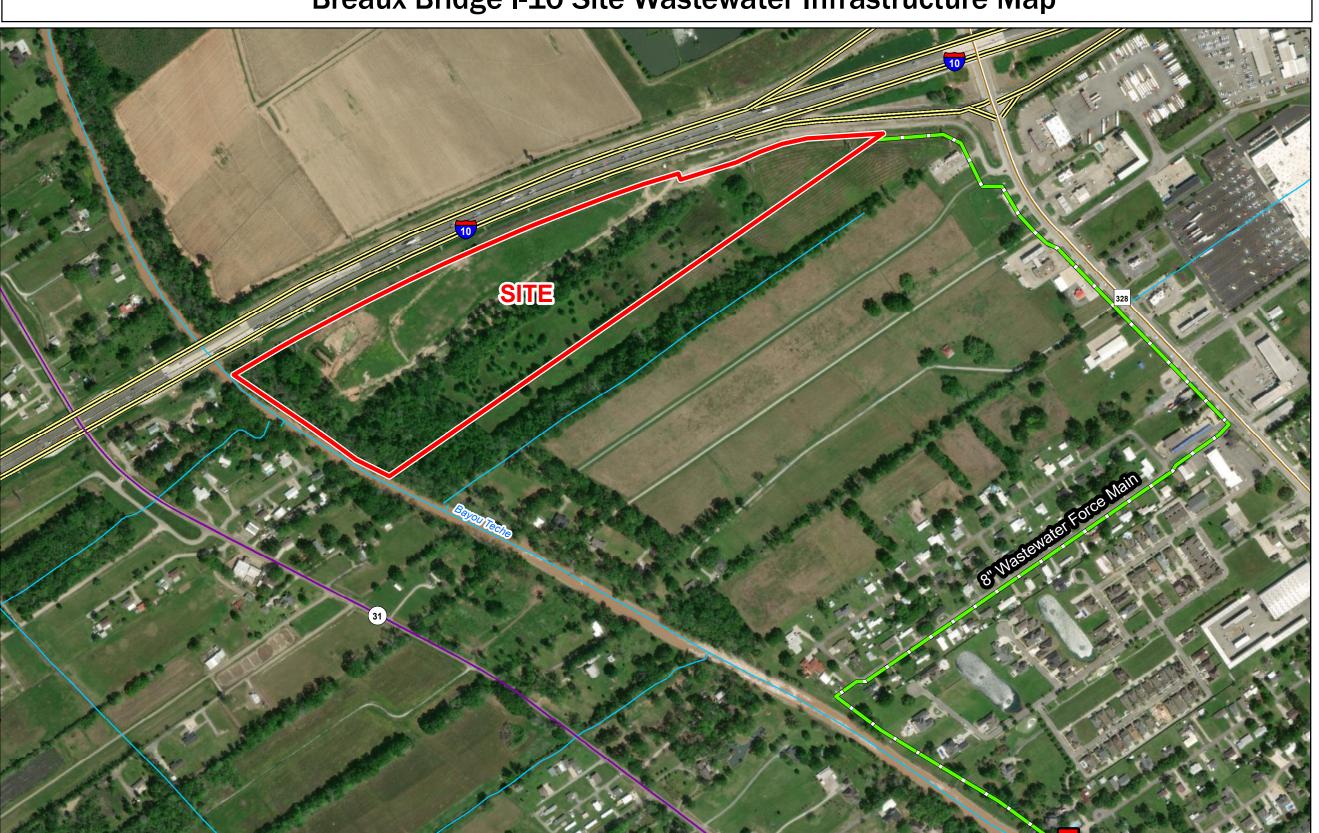

# ExhibitM. Breaux Bridge I-10 Site Wastewater Infrastructure Map

# **Breaux Bridge I-10 Site Wastewater Infrastructure Map**

- 1. No attempt has been made by CSRS, Inc. to verify site boundary, title, actual legal ownership, deed restrictions, servitudes, easements, or other burdens on the property, other than that furnished by the client or his representative.

  2. Transportation data from 2013 TIGER datasets via U.S. Census Bureau at ftp://ftp2.census.gov/geo/tiger/TIGER2013.
- 3. Utility information from visual inspection and/or the individual utility operators. Exact field location has not been determined by survey. The lines shown are an approximate representation only and may have been offset for depiction purposes. 4. 2015 aerial imagery from USDA-APFO National Agricultural Inventory Project (NAIP) and may not reflect current ground conditions.

Breaux Bridge I-10 Site St. Martin Parish, LA

## **LEGEND**

Site Boundary (43± ac.)

- City of Breaux Bridge
  8" Wastewater Force Main
- Stream

### **Existing Roadway**

- Interstate
- Urban State
- Rural State Highway

| Date:           | 11/16/2022 |
|-----------------|------------|
| Project Number: | 214002     |
| Drawn By:       | BMS        |
| Checked By:     | EEB        |