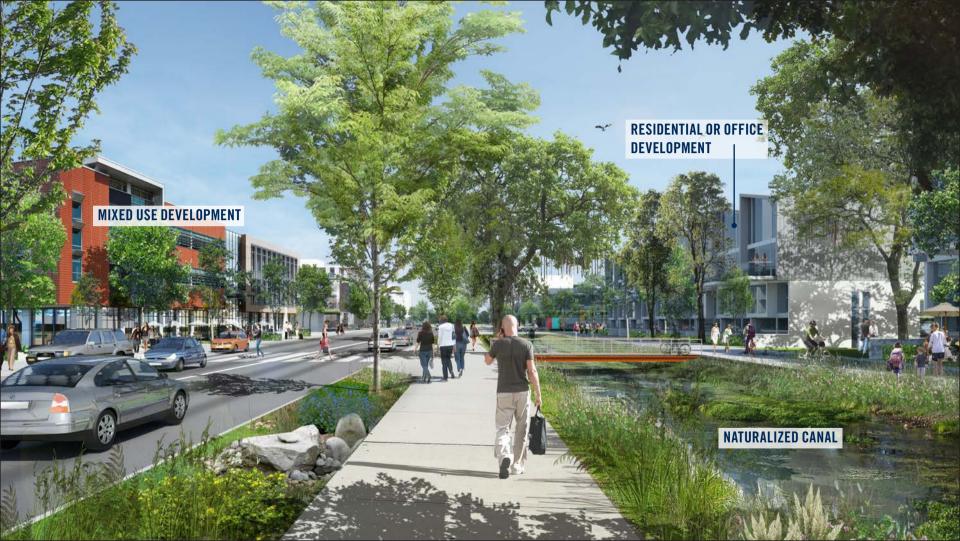

## FRAMEWORK PLAN

**CENTRAL OPEN SPACE** 

• Total Acreage: 486.62

• Developable Acres: 228.06

• Acres of ROW: 108.38

• Acres of Open Space: 118.23

• Acres of Pond: 32.95

WETLANDS WALK

### PROGRAM OPPORTUNITIES

EDUCATION / RESEARCH 170.00 SF

DESTINATION MIXED USE 212,000 SF

HOSPITALITY 124,000 SF

HEALTHCARE ANCHOR 120,000 SF

OFFICE / FLEX / HQ / R&D 680.000 SF

EXISTING BUILDING

## **TARGETED USES**

FOOD, BEVERAGE,

IT SYSTEMS And Products

HEAITHCARE

WATER TRANSPORTATION, DISTRIBUTION & LOGISTICS

WATER, COASTAL, AND ENVIRONMENTAL INDUSTRIES

#### RESIDENTIAL

Single-Family Attached / Townhomes

Mixed-Use Multifamily