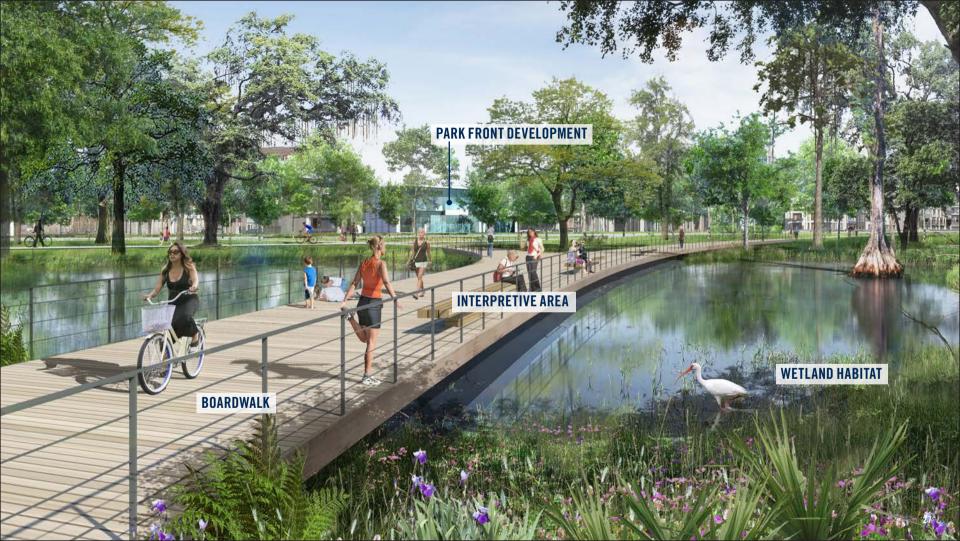

## FRAMEWORK PLAN

**CENTRAL OPEN SPACE** 

• Total Acreage: 486.62

• Developable Acres: 228.06

• Acres of ROW: 108.38

• Acres of Open Space: 118.23

• Acres of Pond: 32.95

WETLANDS WALK

PRESERVE & POND