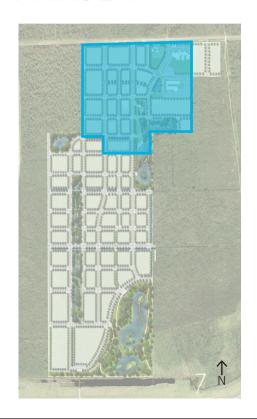

headquarters for the Jefferson Parish
  Economic Development Commission and 8,000 sq.ft. conference center event facilities.
- Patrick F. Taylor Science & Technology Academy: an A-rated magnet middle and high school emphasizing STEAM education, ranked #2 statewide.
- Delgado River City Campus and Advanced Manufacturing Center of Excellence: newest addition to the Delgado Community College system focusing on advanced manufacturing around the maritime and automotive industries. Has launched several successful workforce training partnerships with area employers.









## FRAMEWORK PLAN

**CENTRAL OPEN SPACE** 

• Total Acreage: 486.62

• Developable Acres: 228.06

• Acres of ROW: 108.38

• Acres of Open Space: 118.23

• Acres of Pond: 32.95

WETLANDS WALK

PRESERVE & POND



### PHASE 1





### PROGRAM OPPORTUNITIES

EDUCATION / RESEARCH 170.00 SF

DESTINATION MIXED USE 212,000 SF

HOSPITALITY 124,000 SF

HEALTHCARE ANCHOR 120,000 SF

OFFICE / FLEX / HQ / R&D 680.000 SF

EXISTING BUILDING



## **TARGETED USES**



FOOD, BEVERAGE,



IT SYSTEMS And Products



HEAITHCARE



WATER TRANSPORTATION, DISTRIBUTION & LOGISTICS



WATER, COASTAL, AND ENVIRONMENTAL INDUSTRIES

#### **FLEX SPACE**

Food Incubator

Commercial/

Community

Kitchen

Brewery

Distillery

### EDUCATION & INSTITUTION

Food &

Agriculture

Research

Water

Planning and

Management

Research

Consortium

Green

Infrastructure

Piloting &

Demonstration

### OFFICE

Logistics & Customs

Maritime R&D

Architecture,

Engineering, &

Construction

Firms

Healthcare

Service

**Providers** 

Medical R&D

Tech &