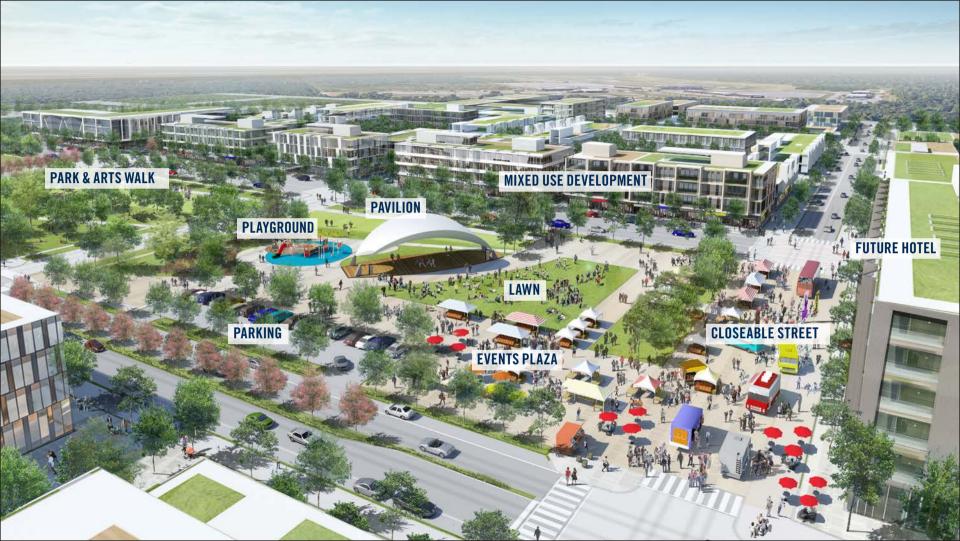

## FRAMEWORK PLAN

**CENTRAL OPEN SPACE** 

• Total Acreage: 486.62

• Developable Acres: 228.06

• Acres of ROW: 108.38

• Acres of Open Space: 118.23

• Acres of Pond: 32.95

WETLANDS WALK

### PROGRAM OPPORTUNITIES

EDUCATION / RESEARCH 170.00 SF

DESTINATION MIXED USE 212,000 SF

HOSPITALITY 124,000 SF

HEALTHCARE ANCHOR 120,000 SF

OFFICE / FLEX / HQ / R&D 680.000 SF

EXISTING BUILDING

#### CIVIC

**Town Center** 

**Events Center** 

Regional

Recreation