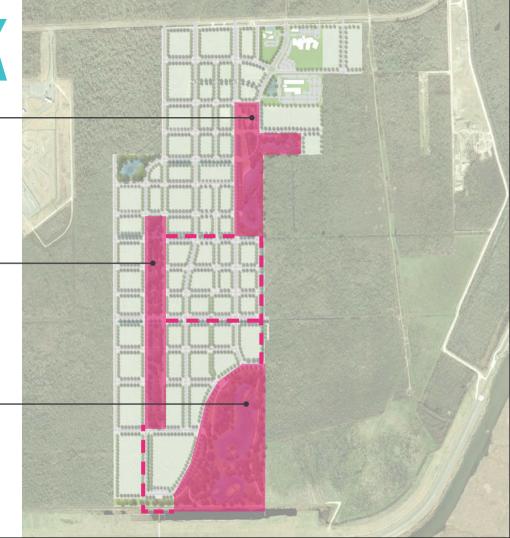

## FRAMEWORK PLAN

**CENTRAL OPEN SPACE** 

• Total Acreage: 486.62

• Developable Acres: 228.06

• Acres of ROW: 108.38

• Acres of Open Space: 118.23

• Acres of Pond: 32.95

WETLANDS WALK

PRESERVE & POND

### PHASE 1