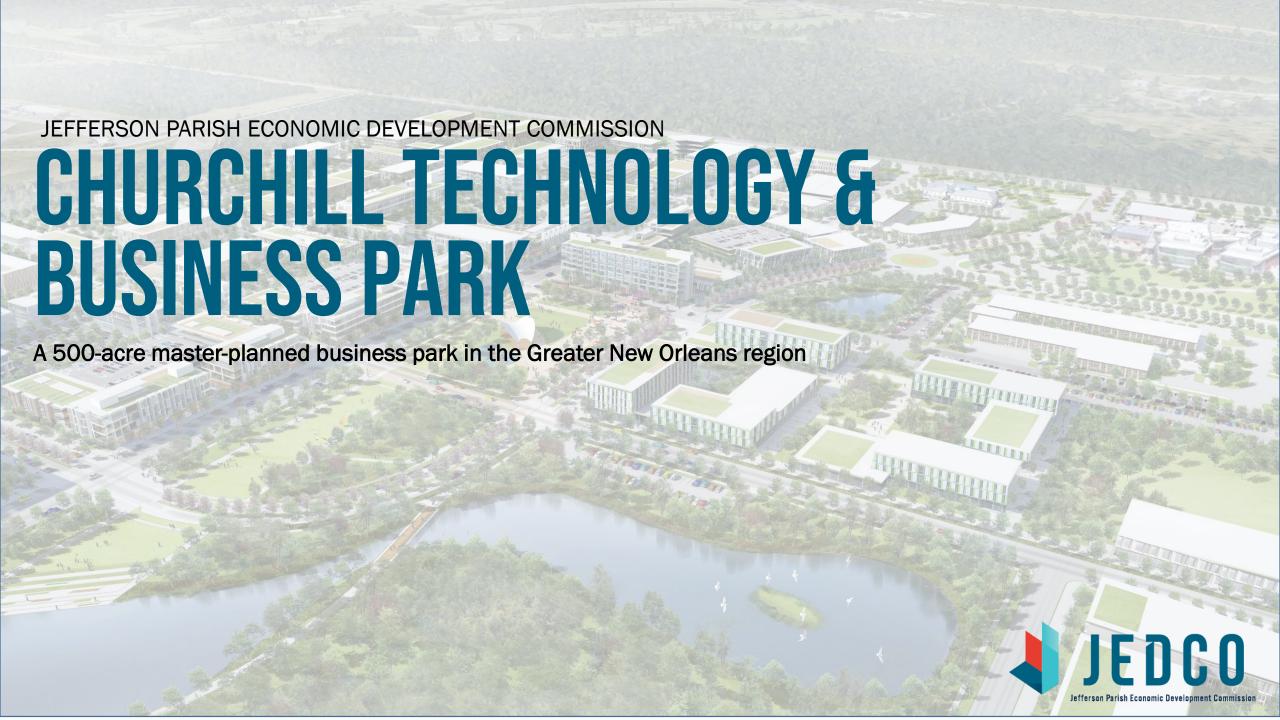

### **QUICK FACTS**

- 480 acres of the last remaining undeveloped, levee-protected land in the New Orleans MSA
- Public and private ownership
- 25 minutes from downtown New Orleans and Louis Armstrong New Orleans International Airport
- Master-planned, with incentives available
- Proximity to major employment centers like Elmwood and Avondale Marine
- Located within hurricane protection system and no history of flooding