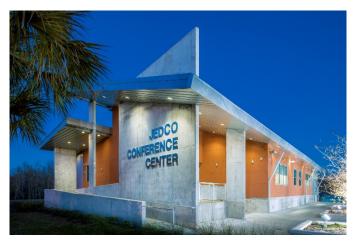

### **CURRENT TENANTS**

- ☐ JEDCO Administrative Offices and Conference
  Center: headquarters for the Jefferson Parish
  Economic Development Commission and 8,000 sq.ft. conference center event facilities.
- Patrick F. Taylor Science & Technology Academy: an A-rated magnet middle and high school emphasizing STEAM education, ranked #2 statewide.
- Delgado River City Campus and Advanced Manufacturing Center of Excellence: newest addition to the Delgado Community College system focusing on advanced manufacturing around the maritime and automotive industries. Has launched several successful workforce training partnerships with area employers.