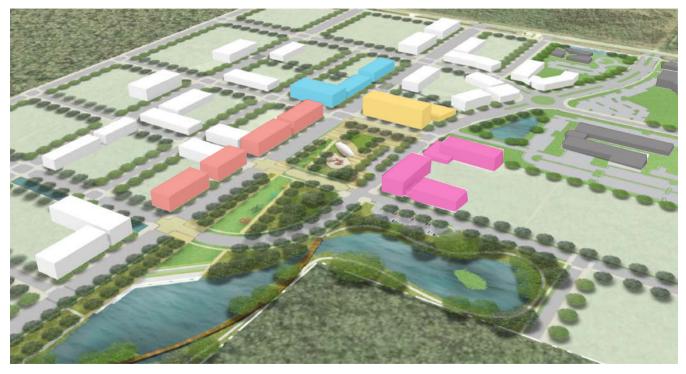

### PROGRAM OPPORTUNITIES

EDUCATION / RESEARCH 170.00 SF

DESTINATION MIXED USE 212,000 SF

HOSPITALITY 124,000 SF

HEALTHCARE ANCHOR 120,000 SF

OFFICE / FLEX / HQ / R&D 680.000 SF

EXISTING BUILDING

#### RESIDENTIAL

Single-Family Attached / Townhomes

Mixed-Use Multifamily

#### CIVIC

**Town Center** 

**Events Center** 

Regional

Recreation