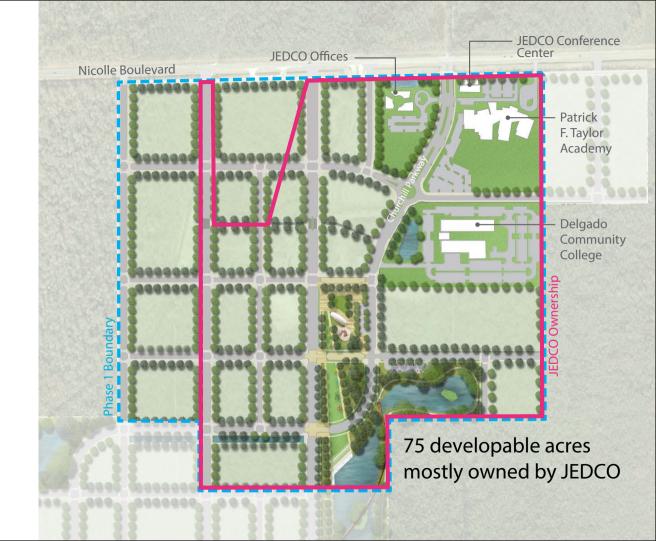

### **CURRENT TENANTS**

- ☐ JEDCO Administrative Offices and Conference
  Center: headquarters for the Jefferson Parish
  Economic Development Commission and 8,000 sq.ft. conference center event facilities.
- Patrick F. Taylor Science & Technology Academy: an A-rated magnet middle and high school emphasizing STEAM education, ranked #2 statewide.
- Delgado River City Campus and Advanced Manufacturing Center of Excellence: newest addition to the Delgado Community College system focusing on advanced manufacturing around the maritime and automotive industries. Has launched several successful workforce training partnerships with area employers.

## FRAMEWORK PLAN

**CENTRAL OPEN SPACE** 

• Total Acreage: 486.62

• Developable Acres: 228.06

• Acres of ROW: 108.38

• Acres of Open Space: 118.23

• Acres of Pond: 32.95

WETLANDS WALK