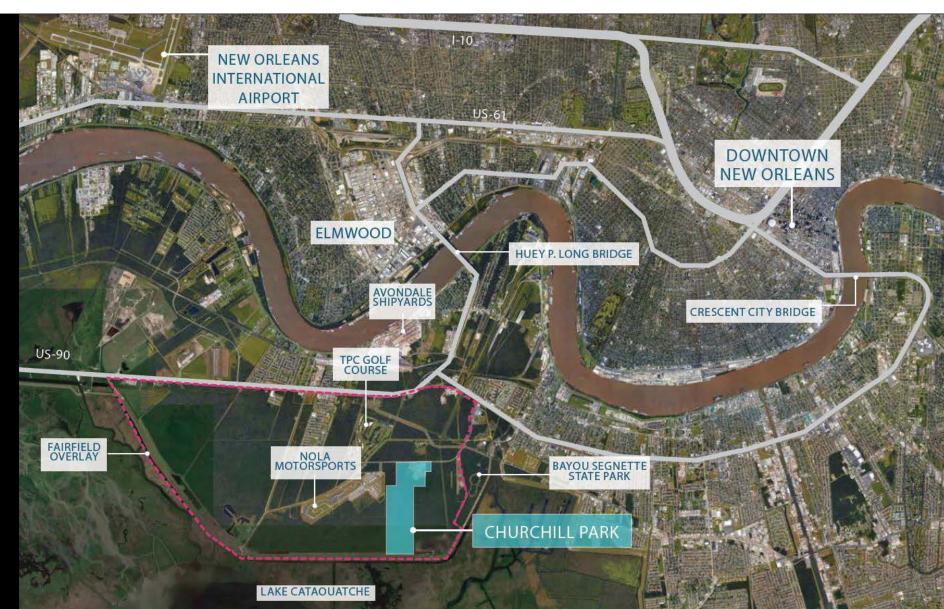

### **QUICK FACTS**

- 480 acres of the last remaining undeveloped, levee-protected land in the New Orleans MSA
- Public and private ownership
- 25 minutes from downtown New Orleans and Louis Armstrong New Orleans International Airport
- Master-planned, with incentives available
- Proximity to major employment centers like Elmwood and Avondale Marine
- Located within hurricane protection system and no history of flooding