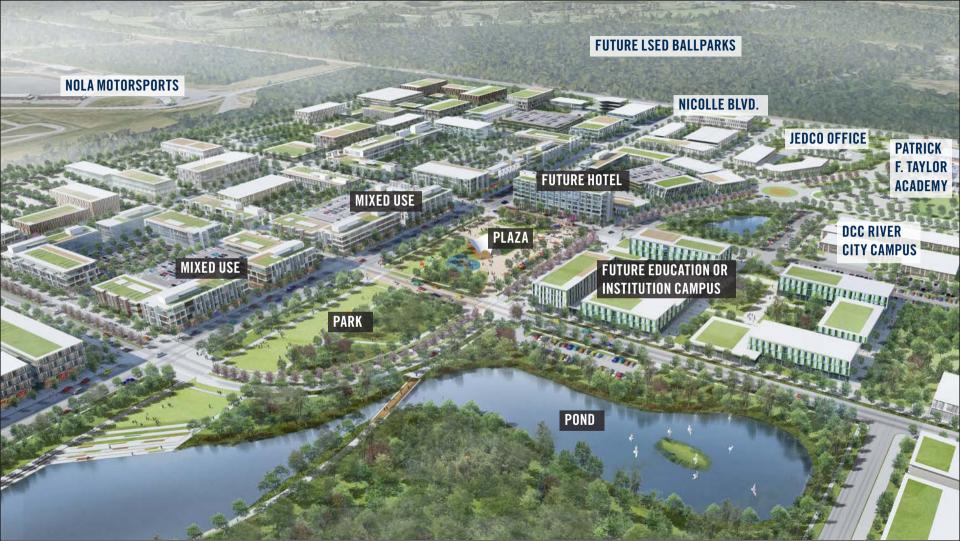

### **CURRENT TENANTS**

- ☐ JEDCO Administrative Offices and Conference
  Center: headquarters for the Jefferson Parish
  Economic Development Commission and 8,000 sq.ft. conference center event facilities.
- Patrick F. Taylor Science & Technology Academy: an A-rated magnet middle and high school emphasizing STEAM education, ranked #2 statewide.
- Delgado River City Campus and Advanced Manufacturing Center of Excellence: newest addition to the Delgado Community College system focusing on advanced manufacturing around the maritime and automotive industries. Has launched several successful workforce training partnerships with area employers.

## FRAMEWORK PLAN

**CENTRAL OPEN SPACE** 

• Total Acreage: 486.62

• Developable Acres: 228.06

• Acres of ROW: 108.38

• Acres of Open Space: 118.23

• Acres of Pond: 32.95

WETLANDS WALK

### PROGRAM OPPORTUNITIES

EDUCATION / RESEARCH 170.00 SF

DESTINATION MIXED USE 212,000 SF

HOSPITALITY 124,000 SF

HEALTHCARE ANCHOR 120,000 SF

OFFICE / FLEX / HQ / R&D 680.000 SF

EXISTING BUILDING

## **TARGETED USES**

FOOD, BEVERAGE,

IT SYSTEMS And Products

HEAITHCARE

WATER TRANSPORTATION, DISTRIBUTION & LOGISTICS

WATER, COASTAL, AND ENVIRONMENTAL INDUSTRIES