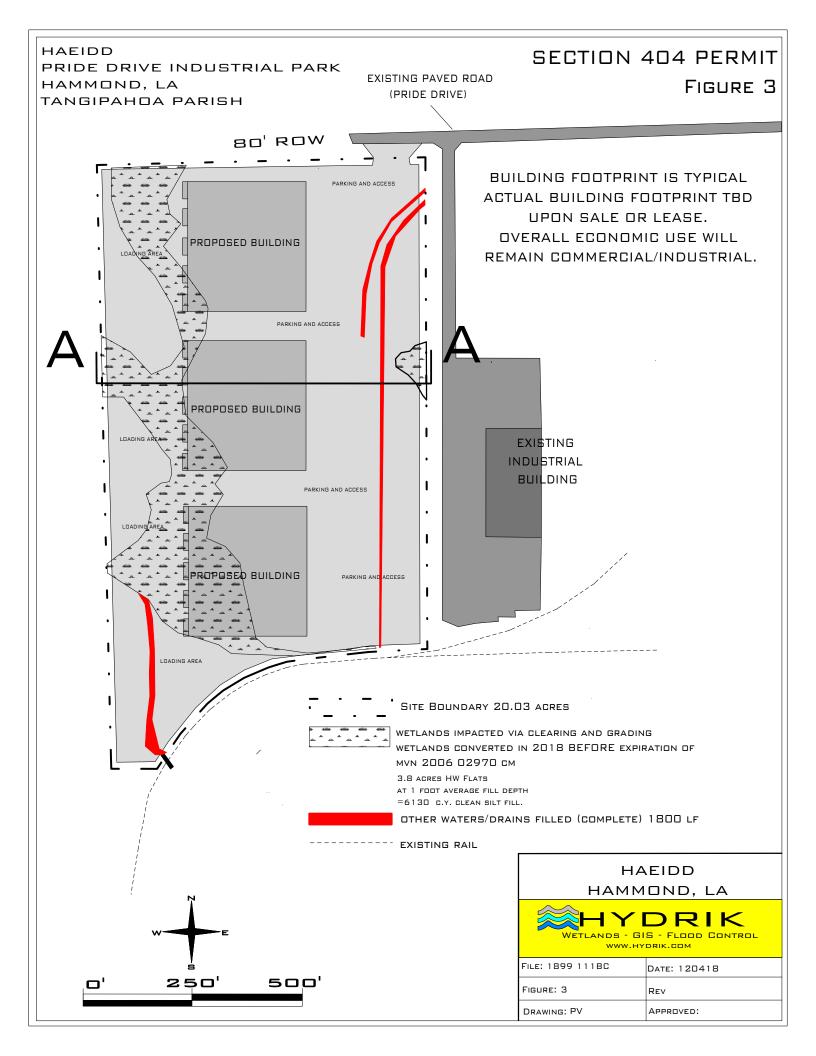

Attention: Hart Bordelon Post Office Box 2788 Hammond, Louisiana 70404

Dear Mr. Bordelon:

Revised plans attached in four sheets, furnished with your request dated 21 December 2018, concerning the removal of part of the authorization to clear, grade, excavate and install and maintain fill in order to construct an industrial park, located off of Louisiana Highway 443 and Pride Drive, in Hammond, Louisiana, in Tangipahoa Parish, are approved and will supersede your plans for the work authorized by the Secretary of the Army in permit dated 7 March 2007, from the District Engineer at New Orleans, Louisiana. In addition, this authorization is extended through 30 April 2022.

The conditions to which the work is made subject, excepting the time limit for completion, remain in full force and effect. In addition, the following condition is made part of this authorization:

1. Permittee is aware that a portion of the compensatory mitigation requirements for unavoidable impacts associated with this action are now associated with MVN 2019-0113 EBB.