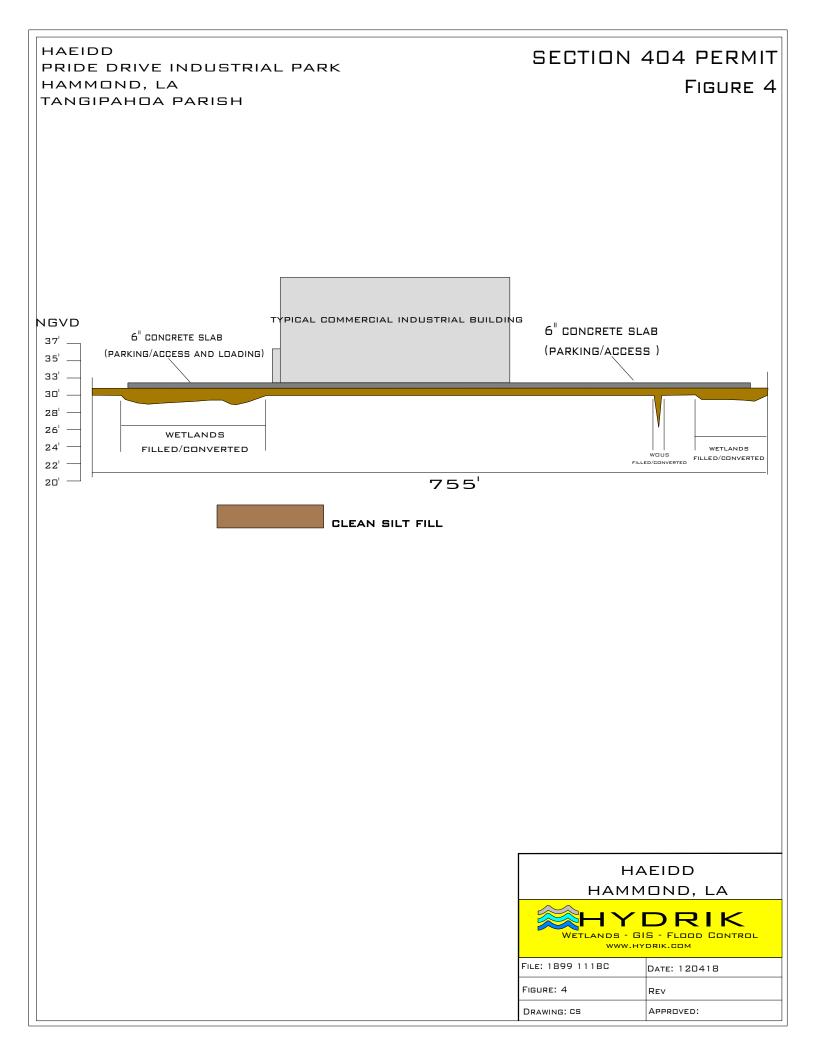

Attention: Hart Bordelon Post Office Box 2788 Hammond, Louisiana 70404

Dear Mr. Bordelon:

Revised plans attached in four sheets, furnished with your request dated 21 December 2018, concerning the removal of part of the authorization to clear, grade, excavate and install and maintain fill in order to construct an industrial park, located off of Louisiana Highway 443 and Pride Drive, in Hammond, Louisiana, in Tangipahoa Parish, are approved and will supersede your plans for the work authorized by the Secretary of the Army in permit dated 7 March 2007, from the District Engineer at New Orleans, Louisiana. In addition, this authorization is extended through 30 April 2022.

The conditions to which the work is made subject, excepting the time limit for completion, remain in full force and effect. In addition, the following condition is made part of this authorization:

1. Permittee is aware that a portion of the compensatory mitigation requirements for unavoidable impacts associated with this action are now associated with MVN 2019-0113 EBB.