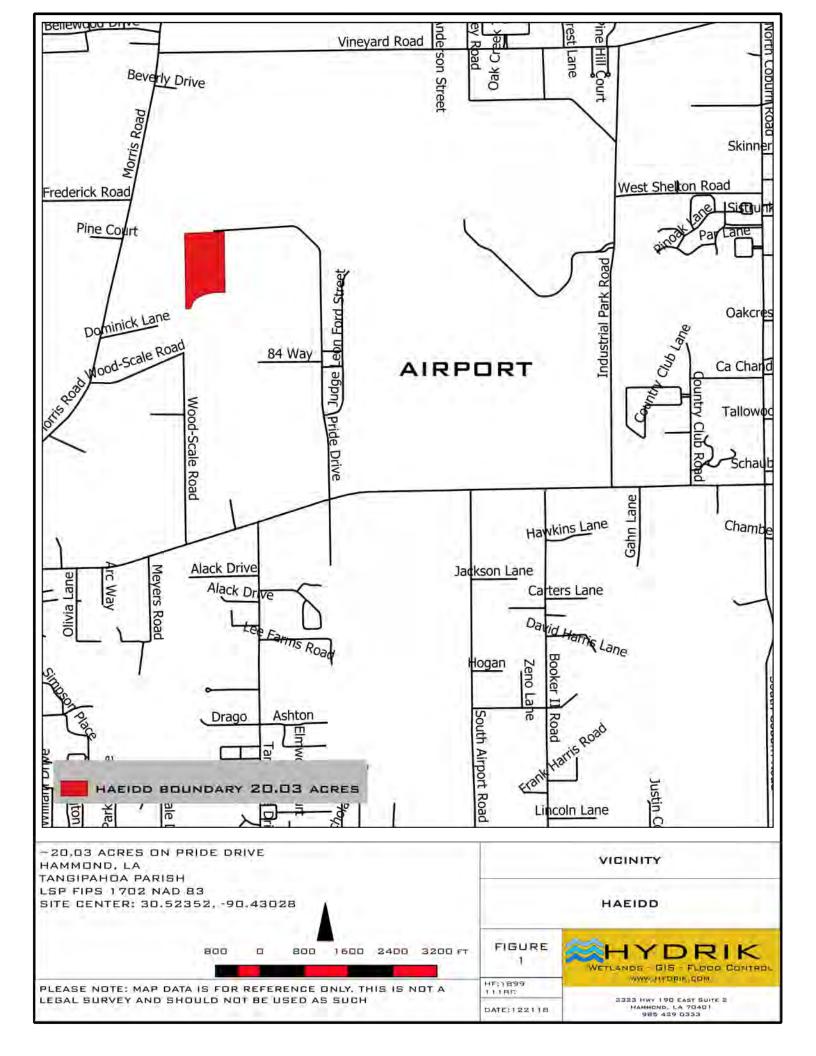

~20.03 ACRES ON PRIDE DRIVE HAMMOND, LA TANGIPAHOA PARISH LSP FIPS 1702 NAD 83 SITE CENTER: 30.52352, -90.43028

100 0 100 200 300 400 FT

PLEASE NOTE: MAP DATA IS FOR REFERENCE ONLY. THIS IS NOT A LEGAL SURVEY AND SHOULD NOT BE USED AS SUCH