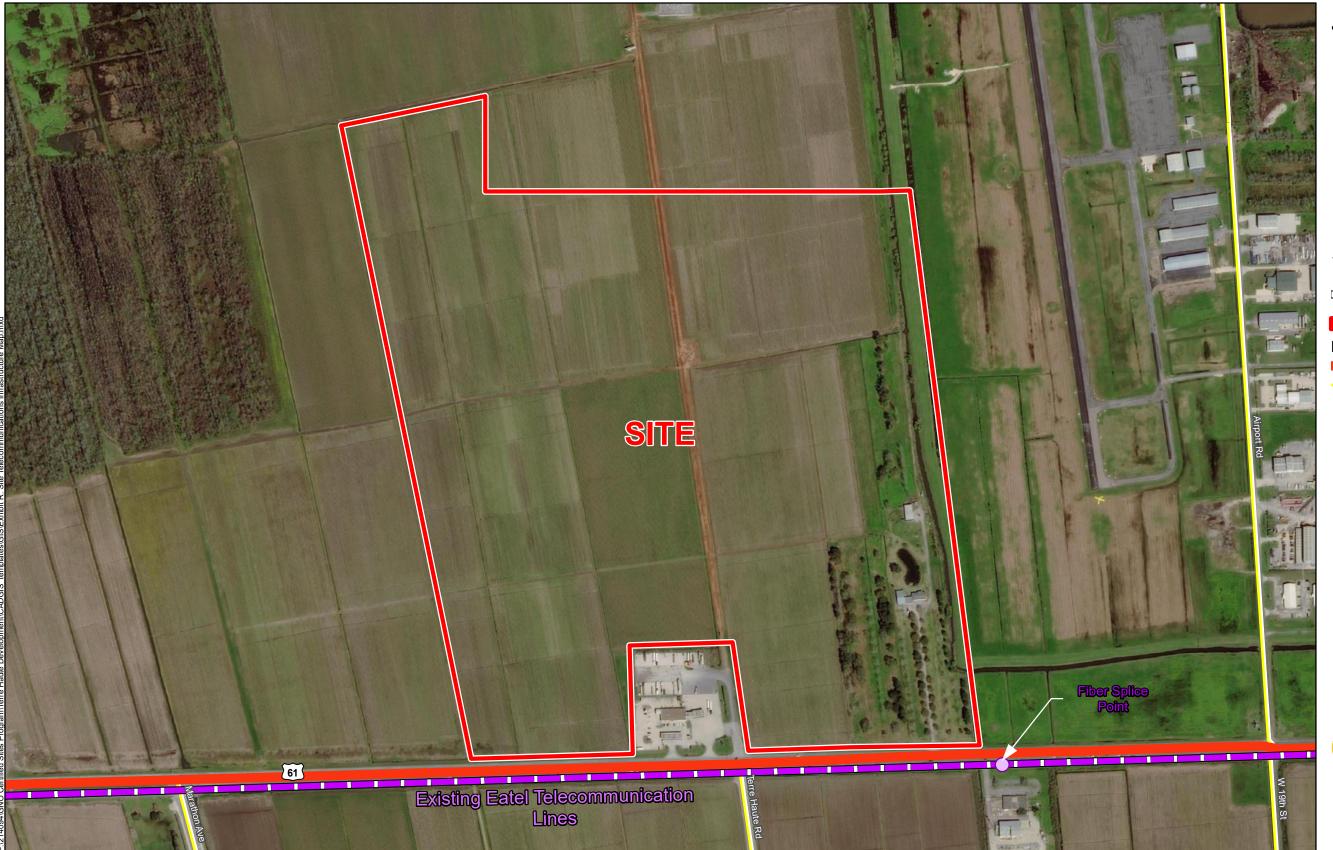

## Exhibit R. Terre Haute Development Telecommunications Infrastructure Map

## Terre Haute Development Telecommunications Infrastructure Map

**Terre Haute Development** St. John the Baptist Parish, LA

GNO

St. John the Baptist Parish

Existing Eatel Telecommunications Line

Site Boundary (185.5 Ac.±)

## **Existing Roadway**

US Highway

Local Roads

GREATER NEW ORLEANS

| Date:           | 2/11/2021 |
|-----------------|-----------|
| Project Number: | 214094    |
| Drawn By:       | SEW       |
| Checked By:     | EEB       |

Scale 1:6,000

- General Notes:

  1. No attempt has been made by CSRS, Inc. to verify site boundary, title, actual legal ownership, deed restrictions, servitudes, easements, or other burdens on the property, other than that furnished by the client or his representative.