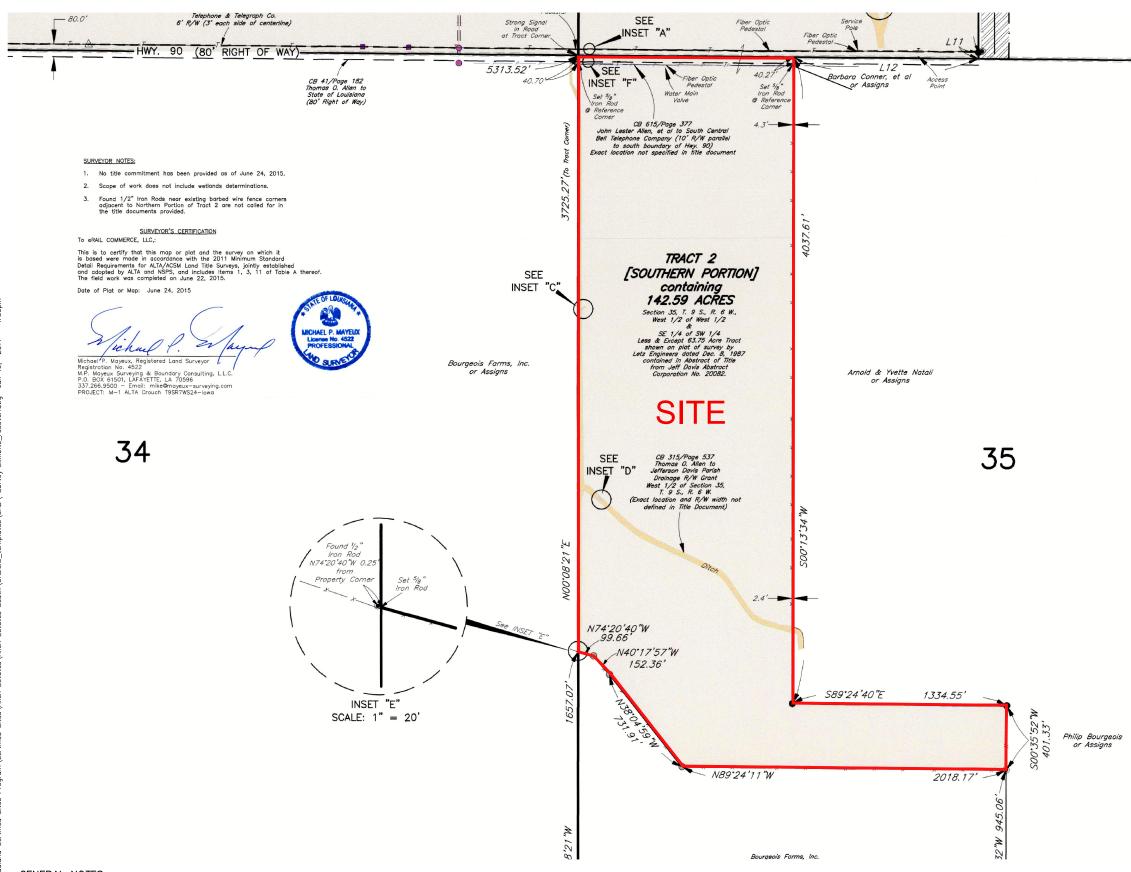

# Exhibit E. T.O. Allen Industrial Park South Property Boundary Exhibit

## T.O. Allen Industrial Park South Property Boundary Exhibit

### GENERAL NOTES:

No attempt has been made by CSRS, Inc. to verify title, actual legal ownership, deed restrictions, servitudes, easements, or other burdens on the property, other than that furnished by the client or his representative.

Depicted exhibit based on a ALTA/ACSM Land Title Survey by Mayeaux Surveying & Boundary Consulting, LLC dated June 24, 2015.

3. This exhibit is not a property boundary survey and is not intended to meet the Louisiana standards of practice for property boundary surveys. Bearings and distances of tracts were obtained from document referenced above. The coordinate system used is NAD83 Louisiana State Plane South (US feet). Coordinates were derived by overlaying the boundary on an aerial photograph and are within 100' of true location. Rights of Way, Easements, and Servitudes shown hereon have not been verified in the field by CSRS and any shown are for general locative information only.

5

|   | LINE TABLE |             |          |  |  |
|---|------------|-------------|----------|--|--|
|   | Line       | Bearing     | Distance |  |  |
|   | L1         | S77°49'17"E | 1143.59' |  |  |
|   | L2         | S77°49'17"E | 7.74'    |  |  |
|   | L3         | N00°15'25"E | 273.00'  |  |  |
|   | L4         | S89°03'55"E | 7.58'    |  |  |
|   | L5         | S00°15'25"W | 274.51'  |  |  |
|   | L6         | S00°15'25"W | 291.49'  |  |  |
|   | L7         | S89°03'55"E | 357.00'  |  |  |
|   | L8         | S00°10'02"W | 561.81'  |  |  |
|   | L9         | S89°08'00"E | 787.27'  |  |  |
| - | L10        | S00°02'46"W | 1062.57' |  |  |
|   | L11        | S00°02'46"W | 40.10'   |  |  |
|   | L12        | N89°26'58"W | 1152.16' |  |  |

SITE BOUNDARY (142.59 AC.)

Sheet Title

## **Property Boundary** Exhibit

| Date:           | November 2016 |
|-----------------|---------------|
| Project Number: | 214002        |
| Drawn By:       | ТМК           |
| Checked By:     | JAY           |
| Sheet:          |               |