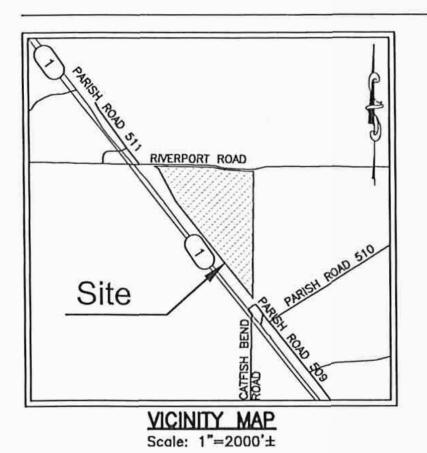

## Exhibit D: Red River Parish Port Site Property Boundary Exhibit

LEGEND

CERTIFIED SITE BOUNDARY (69.23 ACRES ±)

8555 United Plaza Blvd. Baton Rouge, LA 70809 Telephone: 225 769-0546 Fax: 225 767-0060

PROPERTY BOUNDARY

www.csrsinc.com

OF THE

RED RIVER PARISH PORT SITE

LOCATED IN SECTION 12

T-11-N R-10-W
NORTHWESTERN LAND DISTRICT
RED RIVER PARISH
LOUISIANA

FOR

LEI

| Date:           | JUN : 18, 2024 |
|-----------------|----------------|
| Project Number: | 216269         |
| )rawn By:       | dch            |
| hecked By:      | CBG            |

Sheet Ilo: 1 of 3