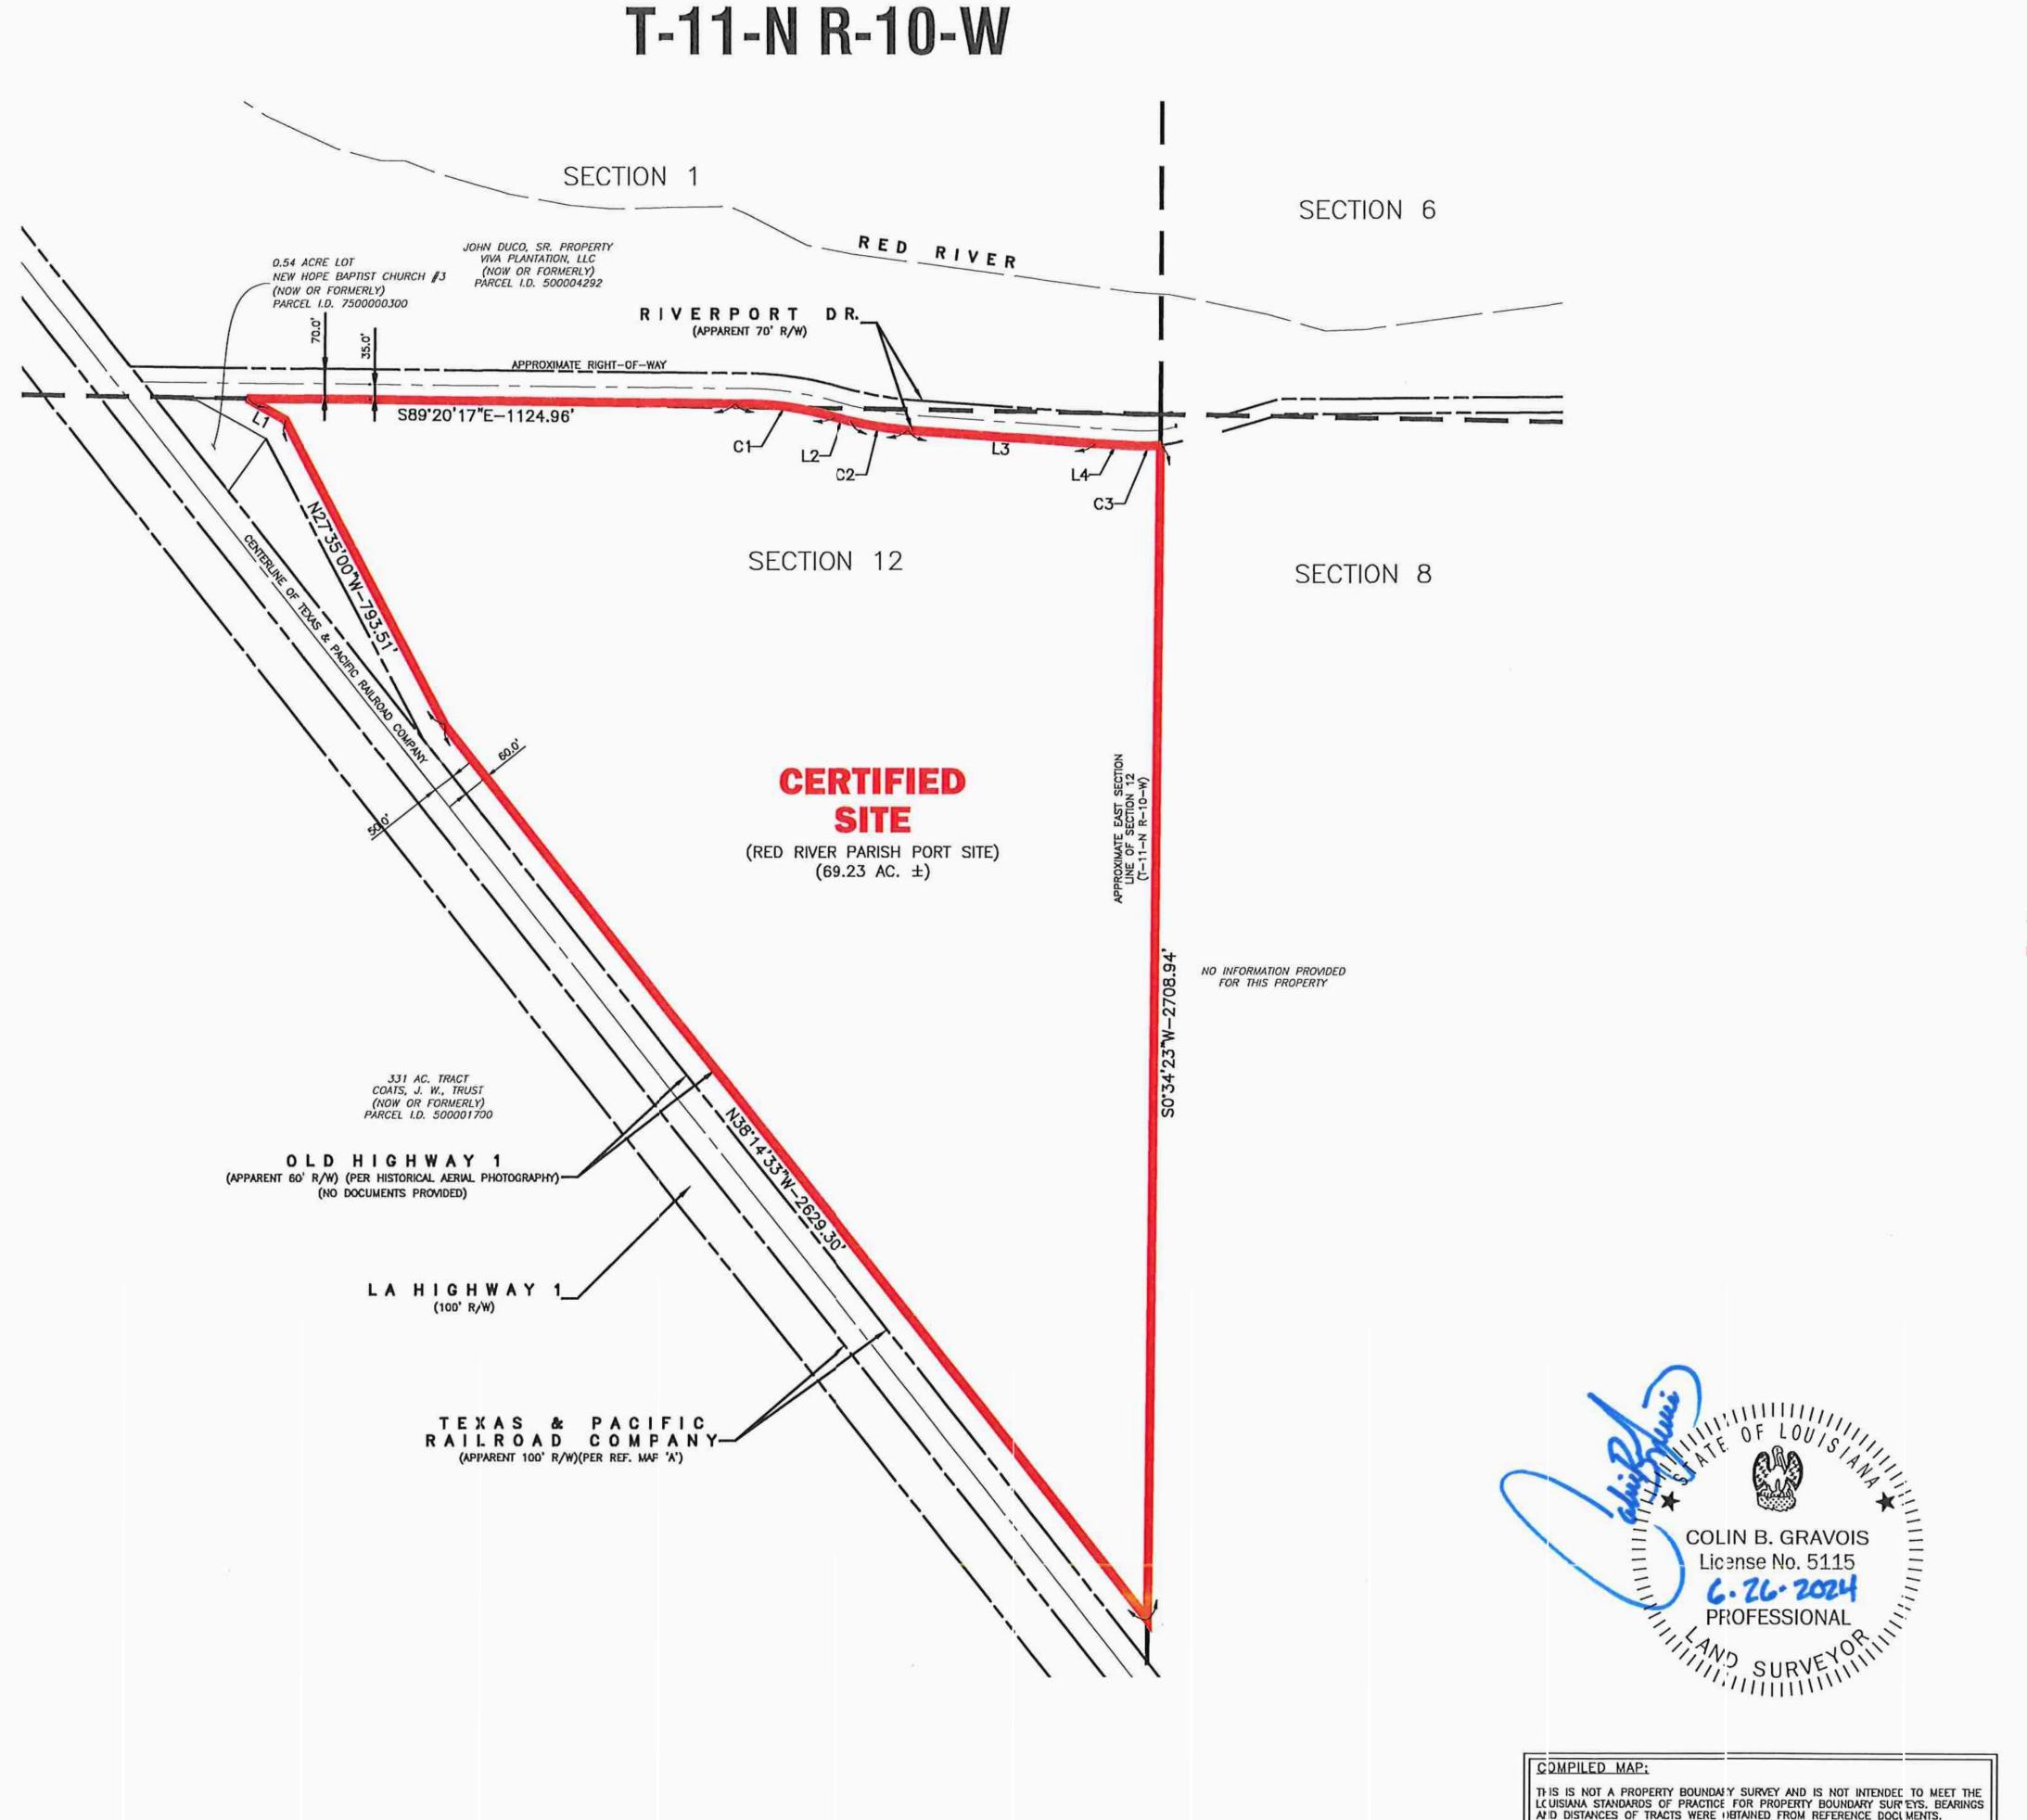

## Exhibit D: Red River Parish Port Site Property Boundary Exhibit

## RED RIVER PARISH PORT SITE PROPERTY BOUNDARY EXHIBIT

| LINE TABLE |             |        |  |  |
|------------|-------------|--------|--|--|
| #          | DIR.        | DIST.  |  |  |
| L1         | N61'02'33"W | 101.40 |  |  |
| L2         | S75"18"24"E | 37.56' |  |  |
| L3         | S85'59'56"E | 435.64 |  |  |
| L4         | S87'05'02"E | 95.54  |  |  |

| CURVE TABLE |         |            |             |           |  |
|-------------|---------|------------|-------------|-----------|--|
| #           | RAD.    | ARC LENGTH | CHD. DIR.   | CHD. LEN. |  |
| CI          | 739.73' | 233.39'    | S82'25'16"E | 232.43'   |  |
| C2          | 966.41  | 134.92'    | S80'47'35"E | 134.81    |  |
| СЗ          | 297.76  | 56.17'     | N88'37'46"E | 56.08     |  |

## GENERAL NOTES:

- 1. REFERENCE DOCUMENTS:

  A) "CERTIFICATE OF SURVEY, A PORTION OF SEC. 12 T11N-R10W LOCATED HANNA..." BY AJ.

  BROUILLETTE, R.L.S. DATED APRIL 3C, 1958.
- B.) CASH SALE FOR RED RIVER PARISH PORT COMMISSION, REFERENCING MAP SHOWING J.W. COATS TRUST BK. 273, PG. 968. (INSTRUMENT:24: 290, RECORDED MAY 26, 2022)
- 2. NO ATTEMPT HAS BEEN MADE BY CSRS, INC. TO VERIFY TITLE, ACTUAL LEGAL OWNERSHIP, DEED RESTRICTIONS, SERVITUDES, EASEMENTS, OR OTHER BURDE IS ON THE PROPERTY, OTHER THAN THAT FURNISHED BY THE CLIENT OR HIS REPRESENTATIVE.
- . THIS IS NOT A PROPERTY BOUNDARY SURVEY AND IS NOT INTENDED TO MEET THE LOUISIANA STANDARDS OF PRACTICE I'OR PROPERTY BOUNDARY SURVE'S. BEARINGS AND DISTANCES OF TRACTS WERE OBTAINED FROM DOCUMENT REFERENCED ABOVE.
- 4. THE COOR INATE SYSTEM USED IS NAD83 LOUISIANA STATE PLANE SOUTH (LS SURVEY FEET). COORDINATES WERE DERIVED BY OVERLAYING THE BOUNDARY ON AN AERIAL PHOTOGRAPH INDIANE WITHIN 100' OF TRUE LOCATION.
- 5. RIGHTS OF WAY, EASEMENTS, AND SERVITUDES SHOWN HEREON HAVE NOT BEEN VERIFIED IN THE FIELD AND ANY SHOWN ARE FOR GENERAL LOCATIVE IN FORMATION ONLY.

LEGEND

CERTIFIED SITE BOUNDARY (69.23 ACRES ±)

8555 United Plaza Blvd. Baton Rouge, LA 70809 Telephone: 225 769-0546 Fax: 225 767-0060

PROPERTY BOUNDARY

www.csrsinc.com

OF THE

RED RIVER PARISH PORT SITE

LOCATED IN SECTION 12

T-11-N R-10-W
NORTHWESTERN LAND DISTRICT
RED RIVER PARISH
LOUISIANA

FOR

LEI

| Date:           | JUN : 18, 2024 |
|-----------------|----------------|
| Project Number: | 216269         |
| )rawn By:       | dch            |
| hecked By:      | CBG            |

Sheet Ilo: 1 of 3