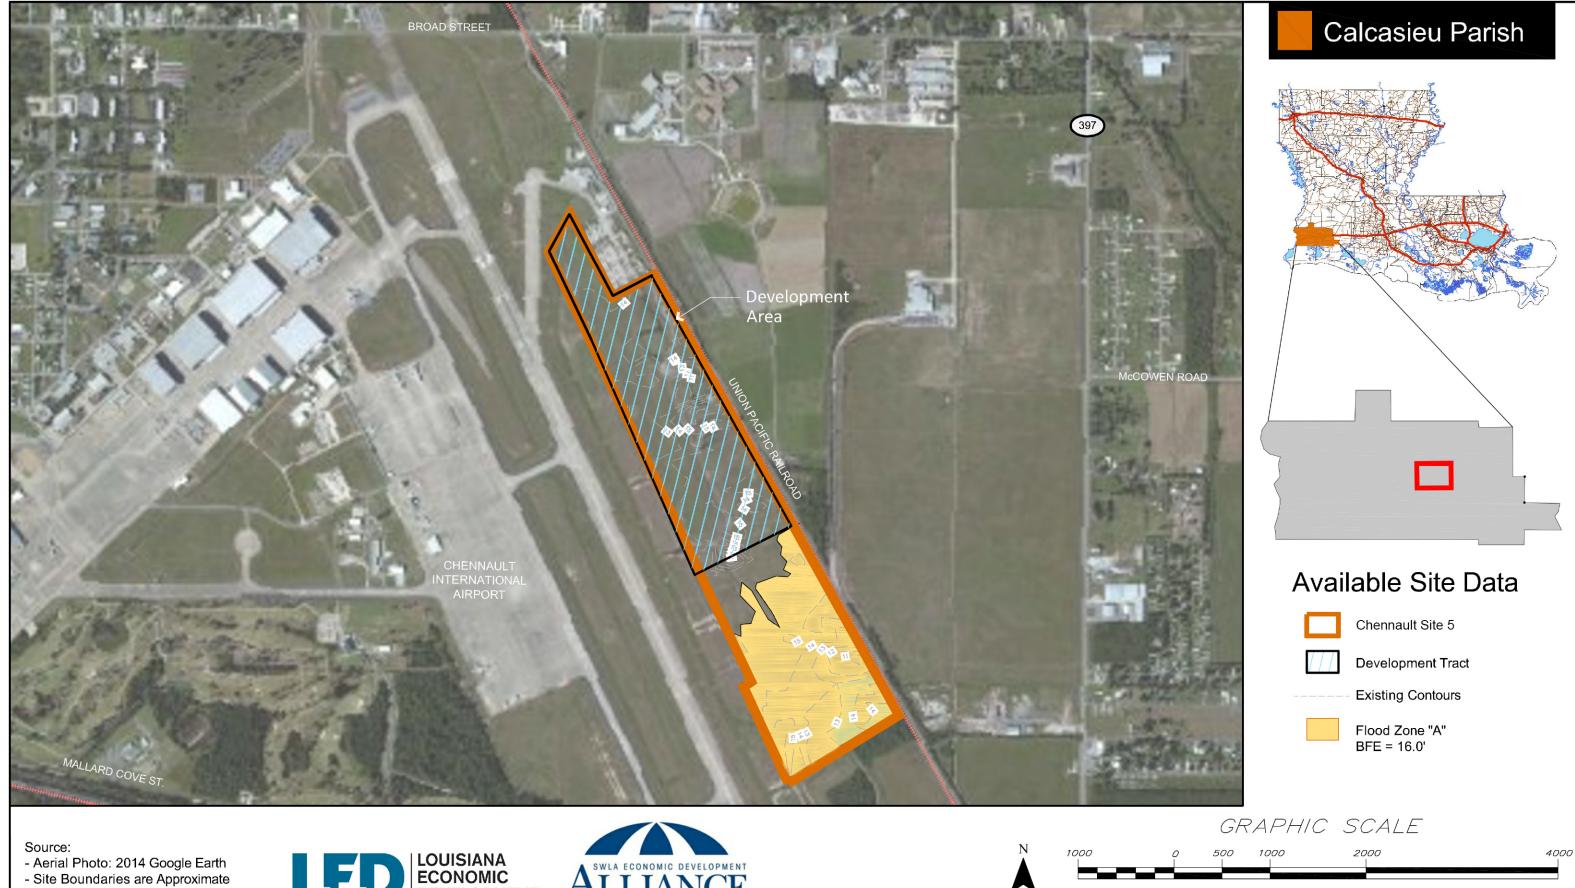

RE: B85-Chennault Site 5 (160 Acres)

Topographic Survey & Floodplain Designation

Dear Gentlemen:

SJB Group, LLC (SJB) has been authorized by Louisiana Economic Development (LED and Southwest Louisiana Economic Alliance (SWLA) to perform due diligence investigations to determine the existence of fatal flaws, if any, that would inhibit the development of Chennault Site 5 (+/- 160 acres), located southeast of the City of Lake Charles in Calcasieu Parish, Louisiana.

The latest available FEMA Flood Insurance Rate Maps (FIRM) were utilized to determine the approximate location of flood zone boundaries for the subject tract. The FIRM was overlaid on the tract along with available GIS information to determine an approximate amount of fill required to elevate the site to the Base Flood Elevation (BFE). Currently, the southern portion of the tract lies within the floodplain limits and is located in Flood Zone "A" with no BFE determined.

A flood zone determination was obtained from the Army Corps of Engineers to determine a BFE of 16 feet. Available GIS information shows existing contours ranging in elevation from 11 feet to 16 feet. Based on this data SJB Group identified a Development Area (within the larger 160 acre parcel) of approximately 80 acres that would not require any additional fill material. The location of the proposed Development Area is shown in the enclosed exhibit.

## Exhibit S - Base Flood Elevation (BFE) Map

- 12/10/2014
- -Flood Information from FIRM 22019C0485F dated February 18, 2011