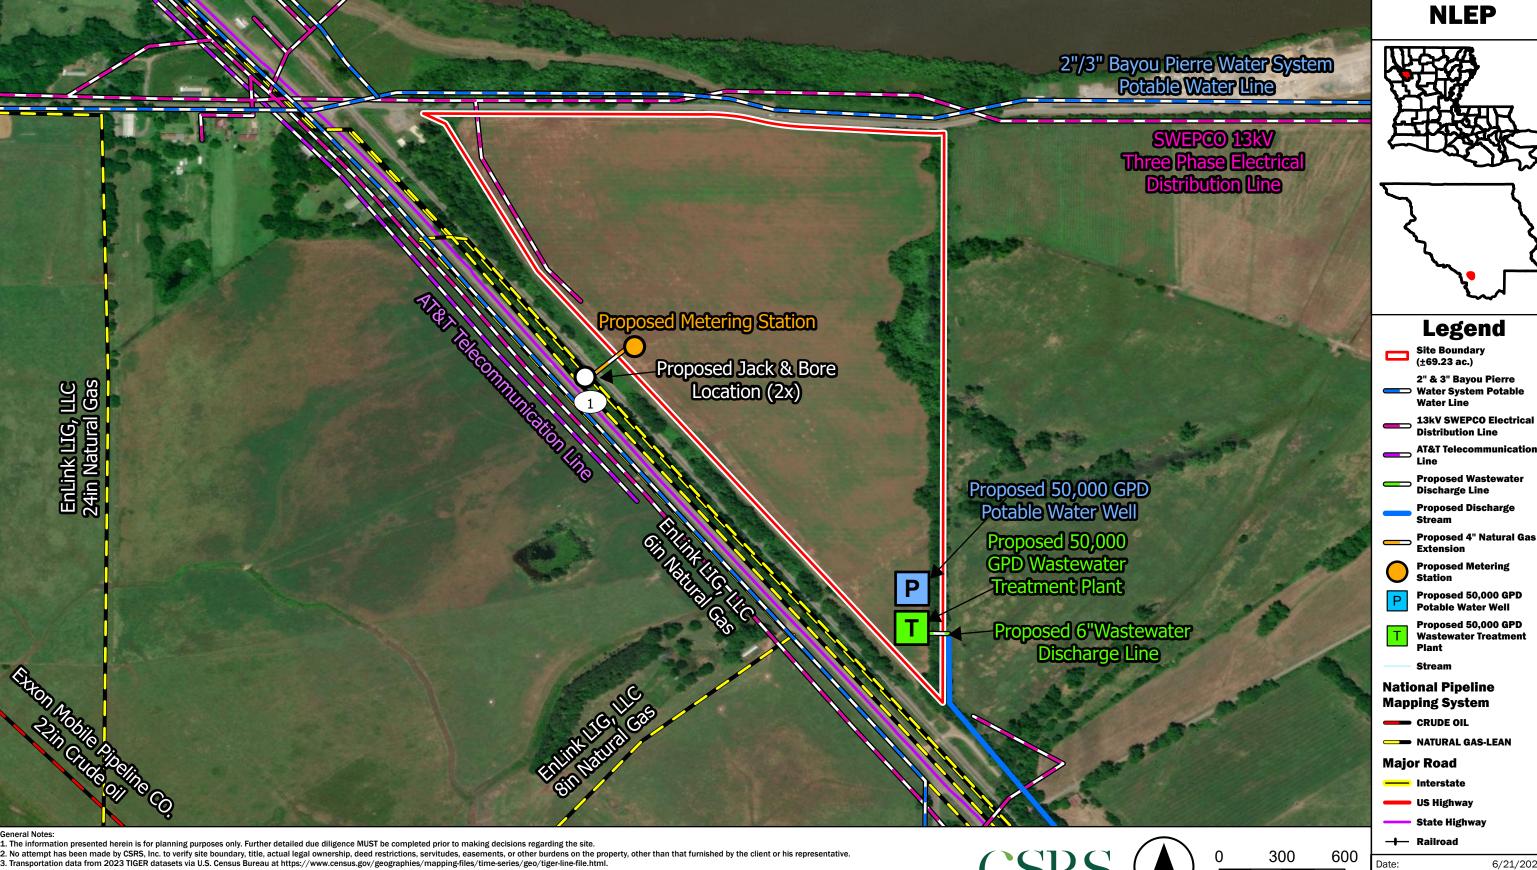

## Exhibit CC: Red River Parish Port Site All Utilities Infrastructure Map

## **Red River Parish Port Site All Utilities Infrastructure Map**

Site Exhibit for Red River Parish Port Site Red River Parish

Aerial imagery is compiled from multiple different sources to create one cohesive image and may not reflect current ground condition

5. Utility information from visual inspection and/or the individual utility operators. Exact field location has not been determined by survey. The lines shown are an approximate representation only and may have been offset for depiction purposes