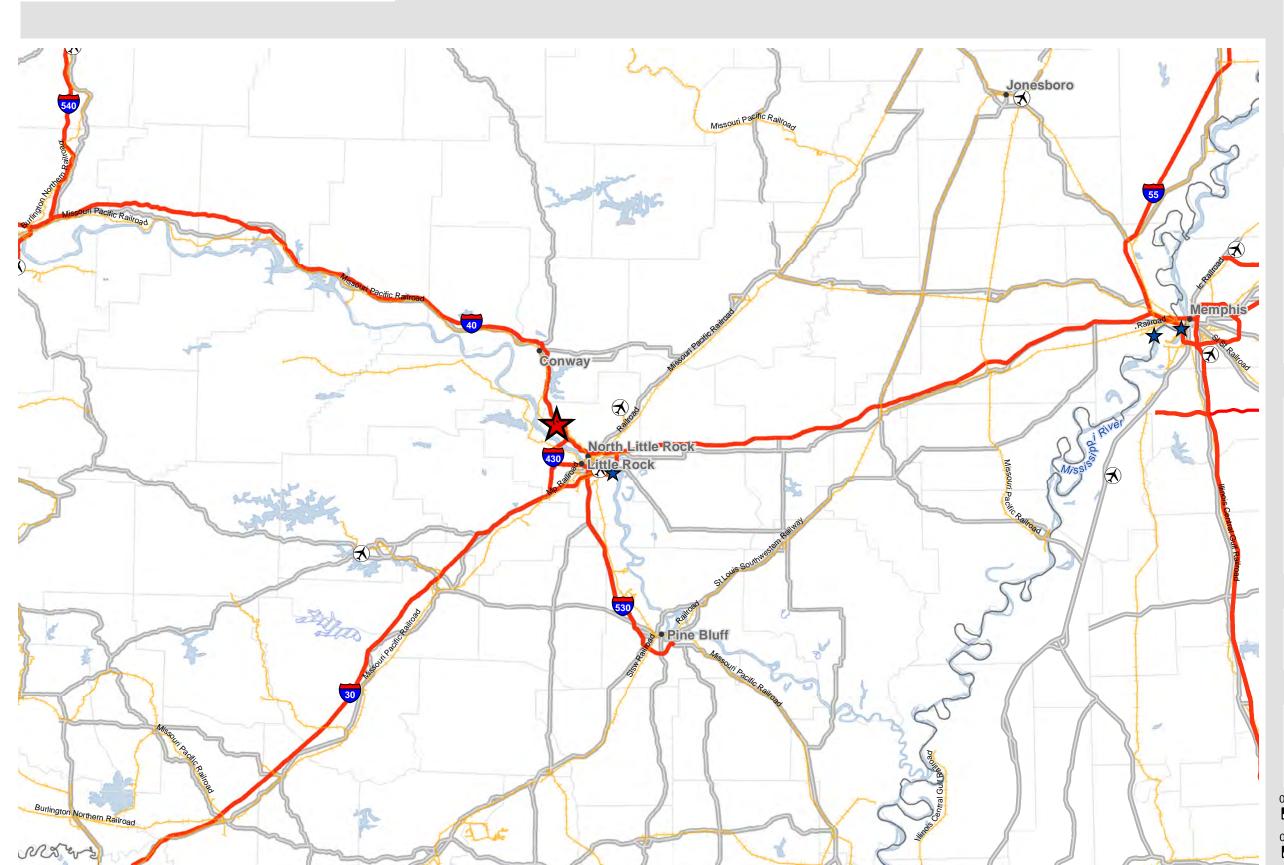

### Coordinates: -92.380418, 34.869945

Maumelle Champs Site Transportation, Regional

425 West Capitol Ave, Suite 2700 Little Rock, AR 72201

Phone: 1-888-301-5861

goentergy.com/ar

#### SOURCE

Roads: Census/TIGER database, 2014 Railroads: Federal Railroad Administration, Bureau of Transportation Statistics, ESRI, 2014 ESRI Basemaps; ESRI Datamaps 10.2

Maumelle Champs Site Transportation, Immediate