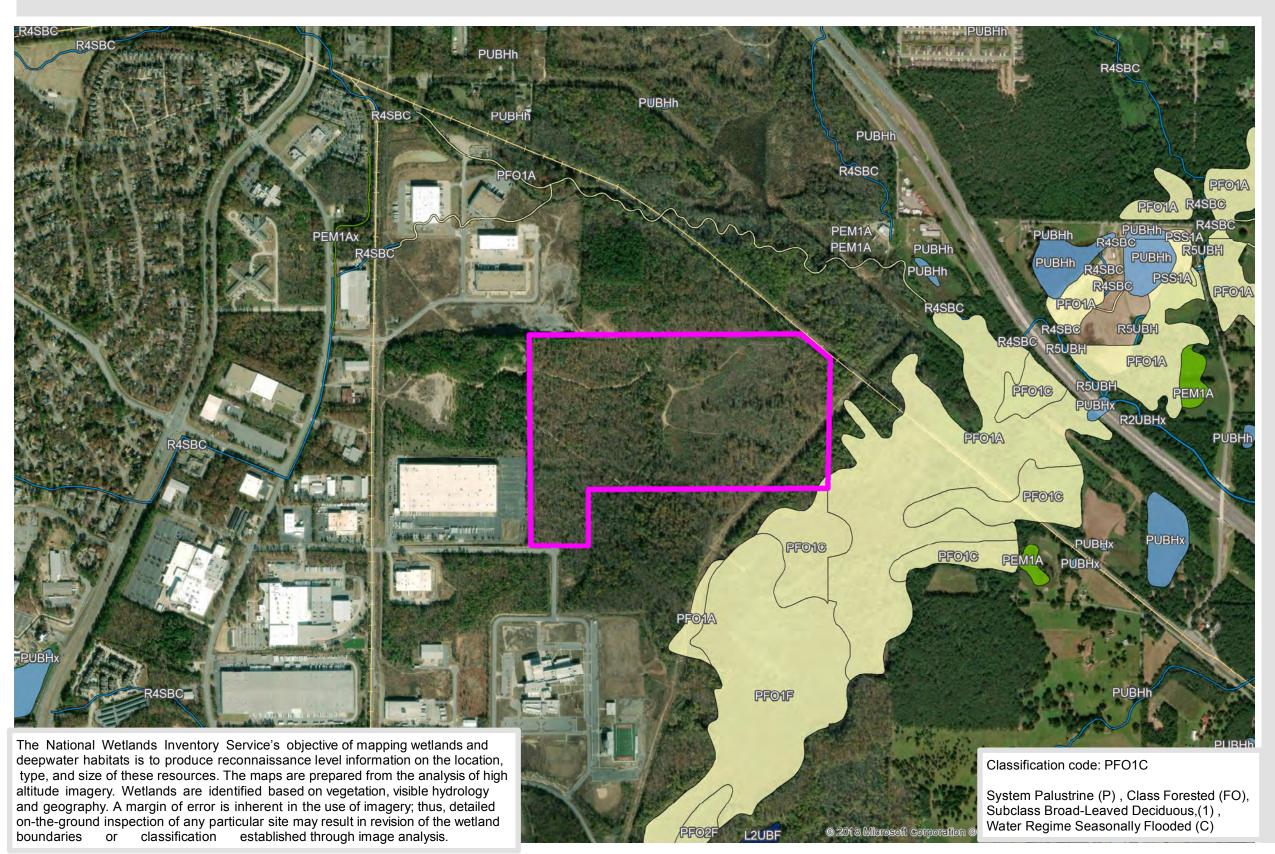

#### SOURCE

FEMA, DFirm 05119C\_LOMC, LOMR 18-06-0091, Publication Date 4/20/2018

Created by: RPG

Maumelle Champs Site **National Wetlands Inventory**  425 West Capitol Ave, Suite 2700 Little Rock, AR 72201

Phone: 1-888-301-5861

goentergy.com/ar

#### **PULASKI COUNTY**

#### **VICINITY MAP**

#### **LEGEND**

Site Boundary

#### **WETLANDS**

Freshwater Emergent Wetland

Freshwater Forested/Shrub Wetland

Freshwater Pond

Lake Riverine

These drawings are provided merely to assist in economic development efforts. The Entergy Companies make no representations or warranties whatsoever regarding the accuracy or completeness of any information contained herein nor the condition or suitability of any properties. Users should direct inquiries about any property to the listing broker for that property.

NOTE

#### SOURCE

US Fish and Wildlife Service, National Wetlands Inventory, HU8 11110207 Wetlands

Maumelle Champs Site Pipeline Infrastructure

425 West Capitol Ave, Suite 2700 Little Rock, AR 72201

Phone: 1-888-301-5861