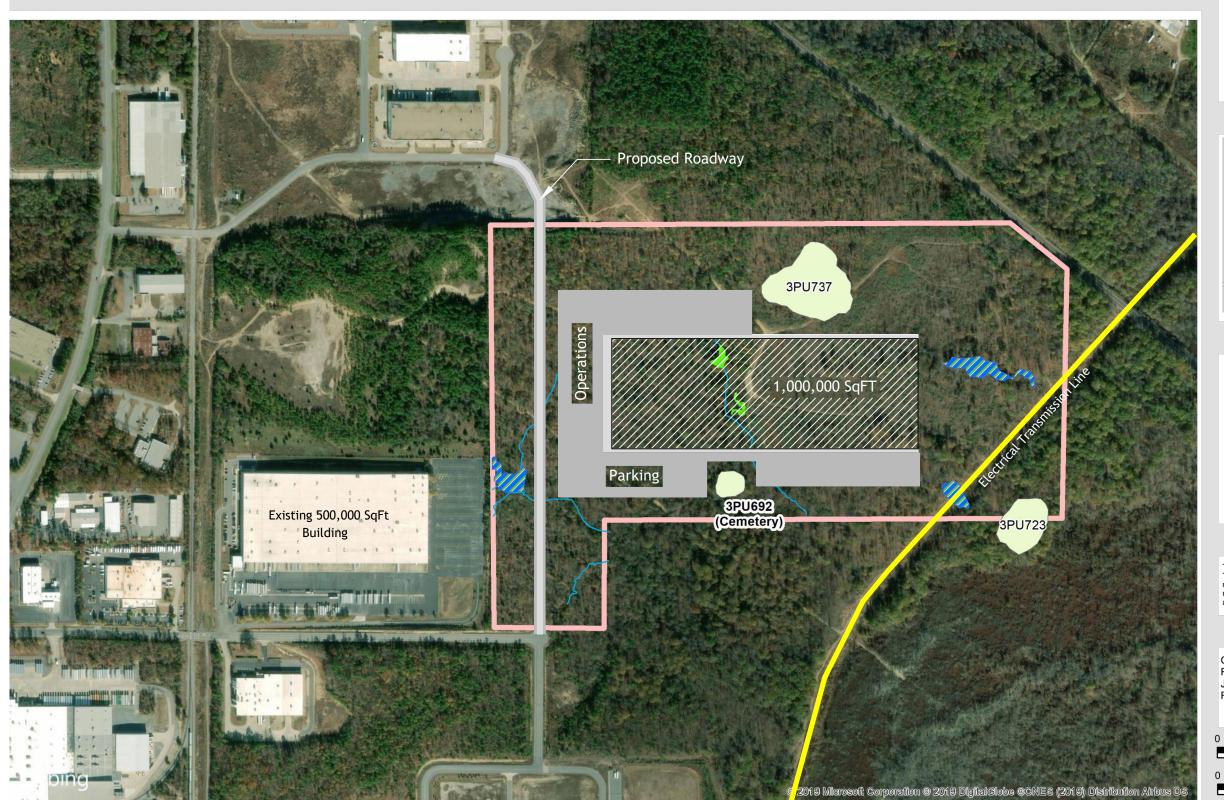

#### SOURCE

Survey: Dimensions rounded from Survey of 121.482 acres in T3N R13W City fo Maumelle, Pulaski County, Arkansas by The Holloway Firm, Inc. , Dated 4/22/2005

Maumelle Champs Site Proposed Building Layout 1 425 West Capitol Ave, Suite 2700 Little Rock, AR 72201

#### LEGEND

Site Boundary Archaelogical Site

Wetlands Wetlands (under mitigation)

Streams (under mitigation)

#### SOURCE

Cultural Resources: Panamerican Consultants, Inc, Report date April 23, 2019. Jurisdictional Determination: GBM and Associates, Report date April 25, 2019.

Maumelle Champs Site
Proposed Building Layout 2

# Proposed Roadway 3PU737 1,350,000 SqFT Parking 3PU692 Existing 500,000 SqFt (Cemetery) 101 9 Microsoft Corporation © 201 9 Digital Globe @CNES (201 9) Distribution Airbus D