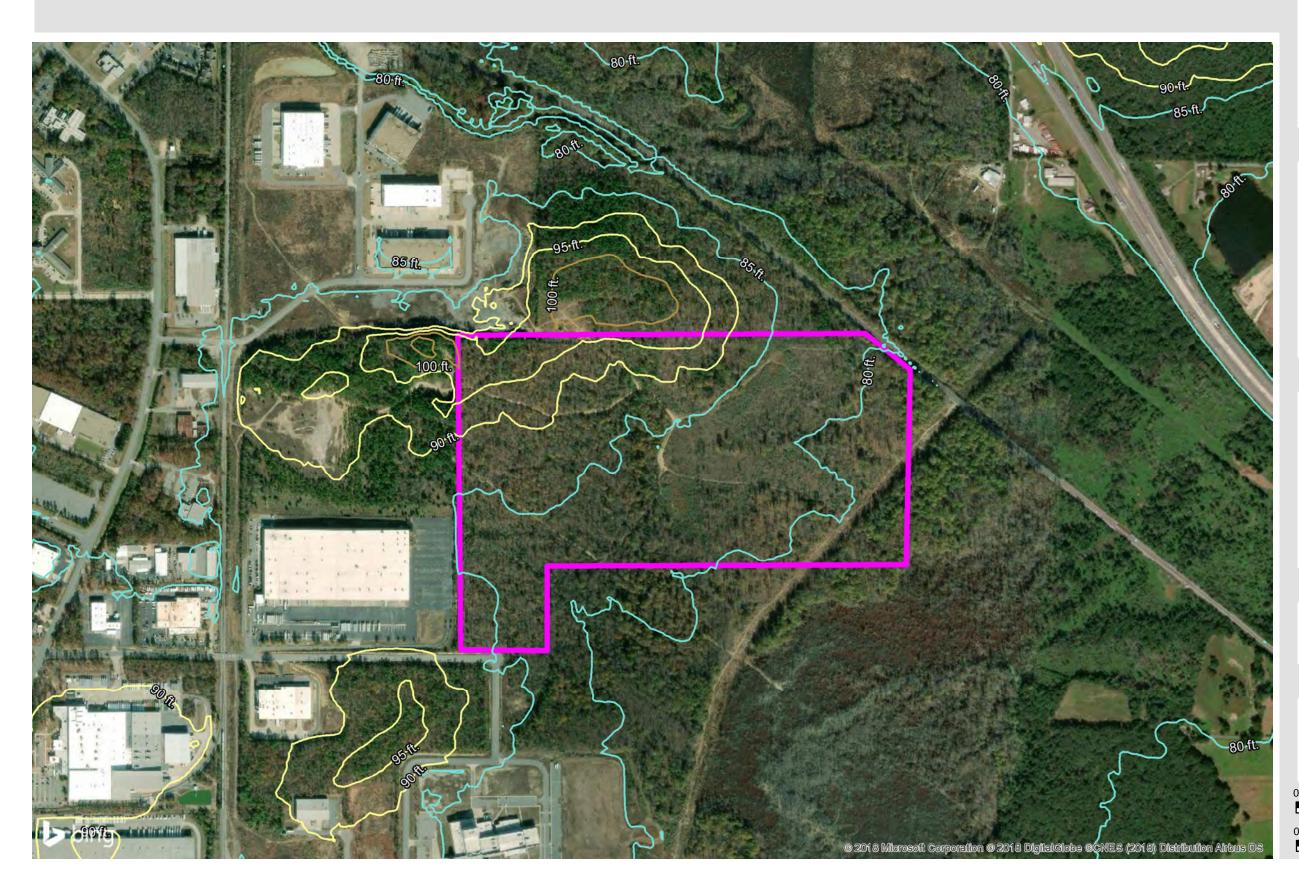

#### SOURCE

Service Layer Credits: Copyright:© 2013 National Geographic Society, i-cubed

Maumelle Champs Site **Elevation Contours** 

425 West Capitol Ave, Suite 2700 Little Rock, AR 72201

Phone: 1-888-301-5861

#### LEGEND

Site Boundary

#### **Elevation Contours**

80 ft. - 85.0 ft.

85.1 ft. - 95.0 ft.

95.1 ft. - 115.0 ft.

#### SOURCE

Contours made from USGS National Elevation Data Set Rasters

Maumelle Champs Site **FEMA Flood Hazard** 

425 West Capitol Ave, Suite 2700 Little Rock, AR 72201

Phone: 1-888-301-5861

goentergy.com/ar