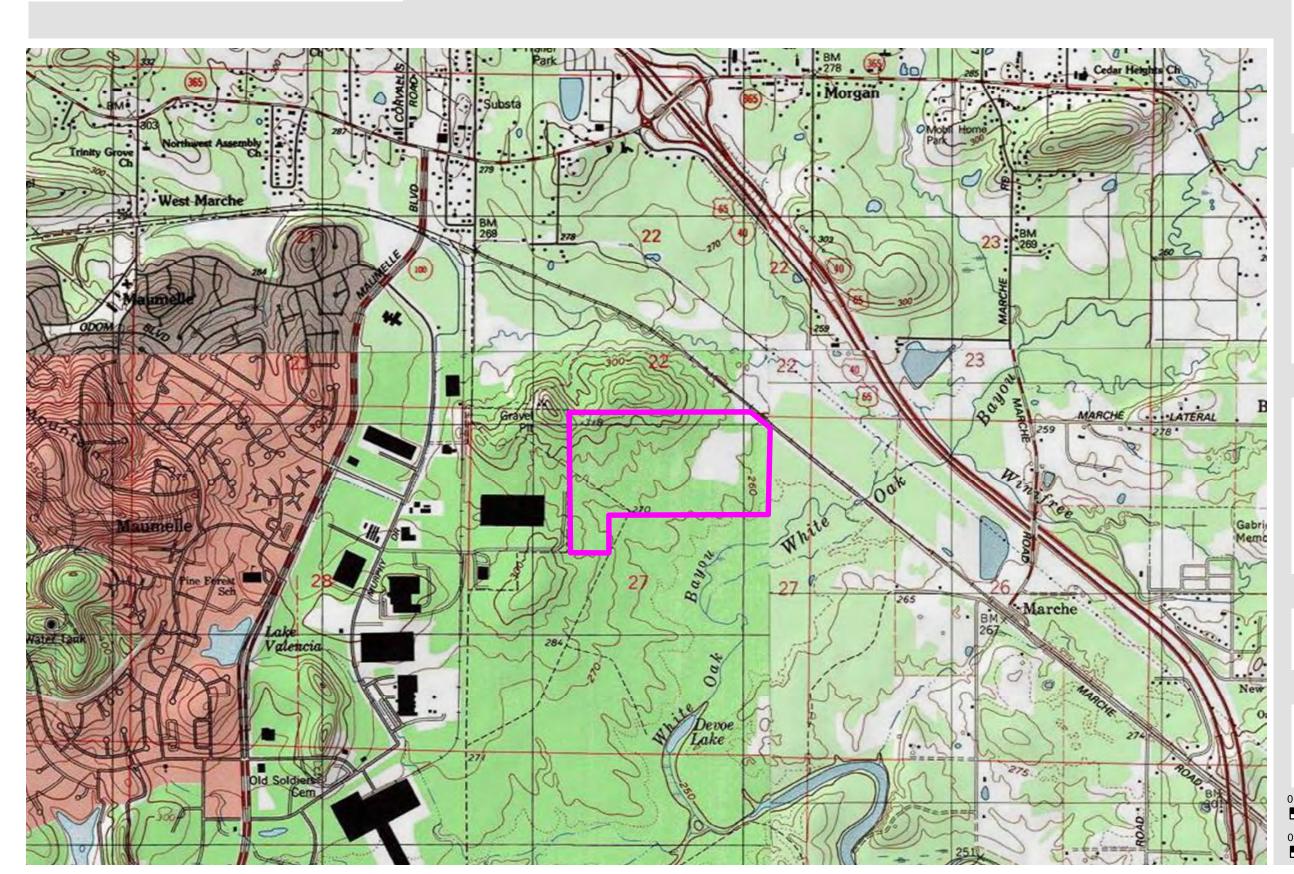

0 120 240
Meters

Maumelle Champs Site
Topographic Map

425 West Capitol Ave, Suite 2700 Little Rock, AR 72201

Phone: 1-888-301-5861

goentergy.com/ar

#### SOURCE

Service Layer Credits: Copyright:© 2013 National Geographic Society, i-cubed

Maumelle Champs Site **Elevation Contours** 

425 West Capitol Ave, Suite 2700 Little Rock, AR 72201

Phone: 1-888-301-5861