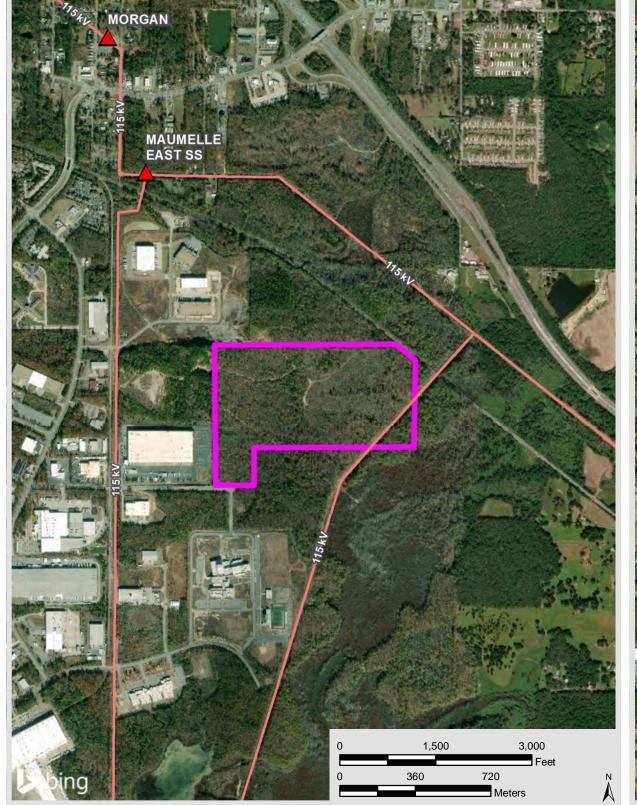

## Maumelle Champs Site

Entergy's Electrical Infrastructure

425 West Capitol Ave, Suite 2700 Little Rock, AR 72201

Phone: 1-888-301-5861

goentergy.com/ar

#### TRANSMISSION **DISTRIBUTION**

#### **PULASKI COUNTY**

#### VICINITY

#### **LEGEND**

Site Boundary

#### **Transmission**

Substations ——115 kV

#### Distribution

#### System Voltage, Phase

----- 13.8 kV, Single Phase

13.8 kV, Two Phase

----- 13.8 kV, Three Phase