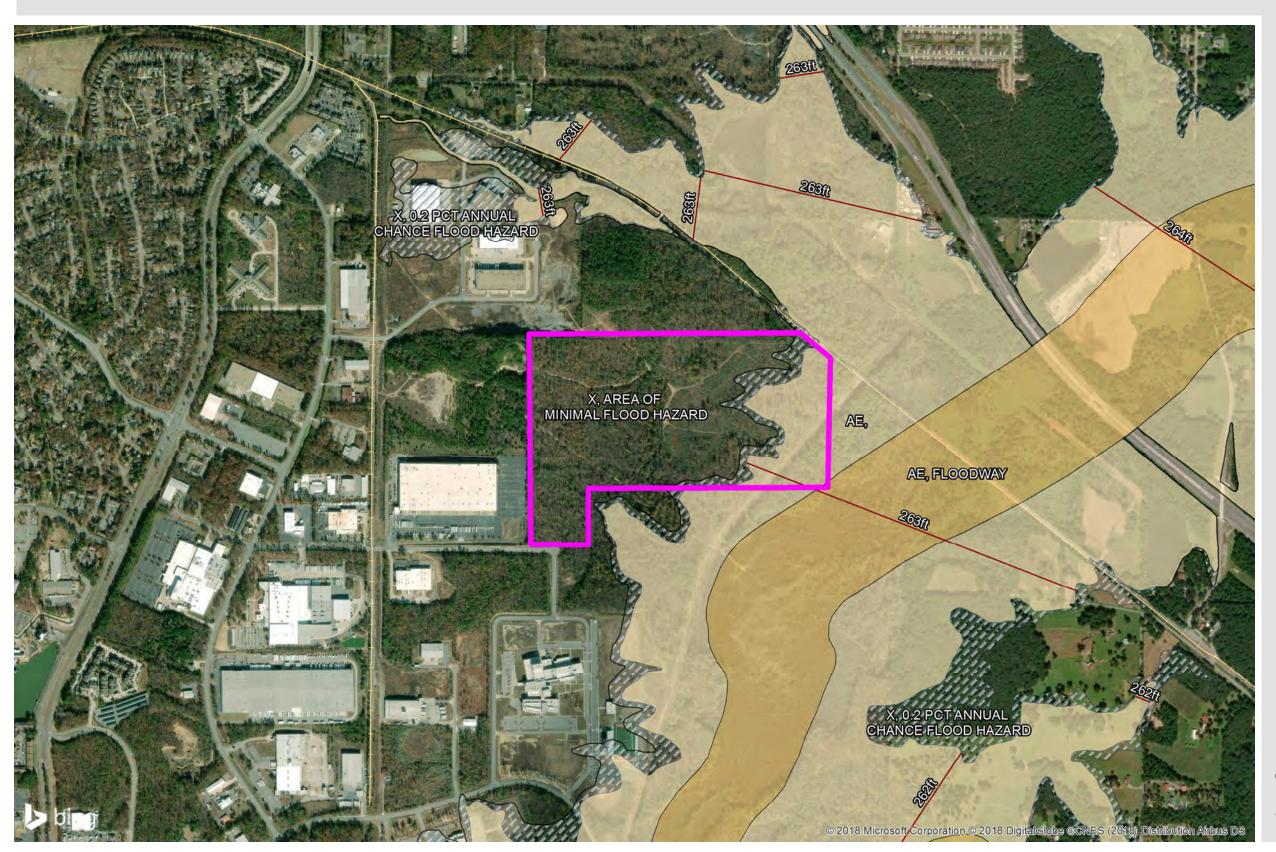

#### SOURCE

Contours made from USGS National Elevation Data Set Rasters

Maumelle Champs Site **FEMA Flood Hazard** 

425 West Capitol Ave, Suite 2700 Little Rock, AR 72201

Phone: 1-888-301-5861

goentergy.com/ar

#### **PULASKI COUNTY**

#### VICINITY MAP

#### LEGEND

Site Boundary

Base Flood Elev

#### Flood Hazard

ΑE,

AE, FLOODWAY

X, 0.2 PCT ANNUAL CHANCE FLOOD HAZARD

X, AREA OF MINIMAL FLOOD HAZARD

#### NOTE

These drawings are provided merely to assist in economic development efforts. The Entergy Companies make no representations or warranties whatsoever regarding the accuracy or completeness of any information contained herein nor the condition or suitability of any properties. Users should direct inquiries about any property to the listing broker for that property.

#### SOURCE

FEMA, DFirm 05119C\_LOMC, LOMR 18-06-0091, Publication Date 4/20/2018

Created by: RPG

Maumelle Champs Site **National Wetlands Inventory**  425 West Capitol Ave, Suite 2700 Little Rock, AR 72201