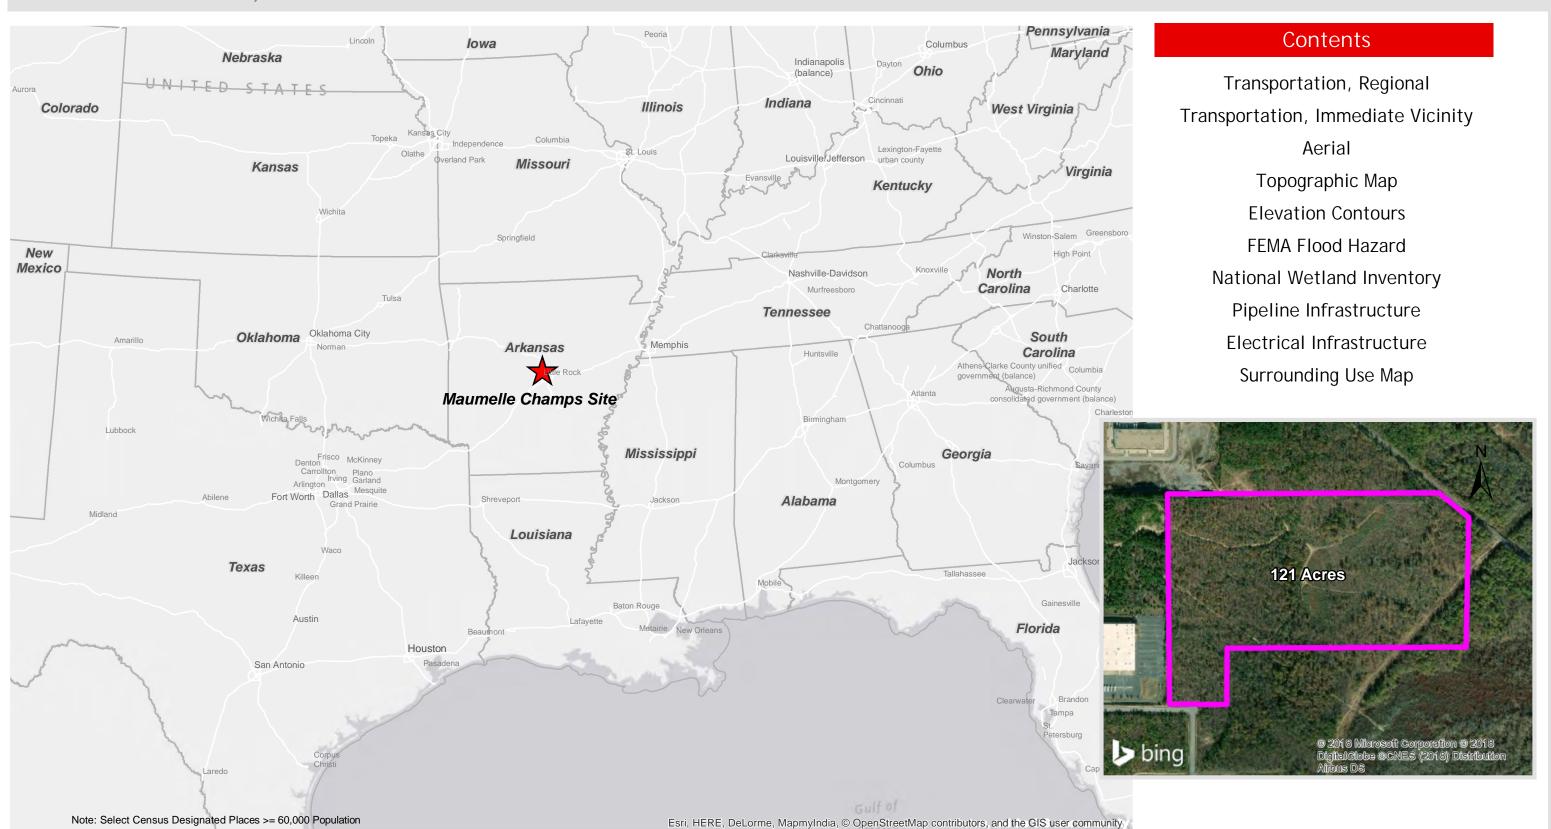

### Coordinates: -92.380418, 34.869945

Maumelle Champs Site Transportation, Regional

425 West Capitol Ave, Suite 2700 Little Rock, AR 72201

Phone: 1-888-301-5861

goentergy.com/ar

#### SOURCE

Roads: Census/TIGER database, 2014 Railroads: Federal Railroad Administration, Bureau of Transportation Statistics, ESRI, 2014 ESRI Basemaps; ESRI Datamaps 10.2

Maumelle Champs Site Transportation, Immediate

#### SOURCE

Survey: Dimensions rounded from Survey of 121.482 acres in T3N R13W City fo Maumelle, Pulaski County, Arkansas by The Holloway Firm, Inc. , Dated 4/22/2005

Maumelle Champs Site Proposed Building Layout 1 425 West Capitol Ave, Suite 2700 Little Rock, AR 72201