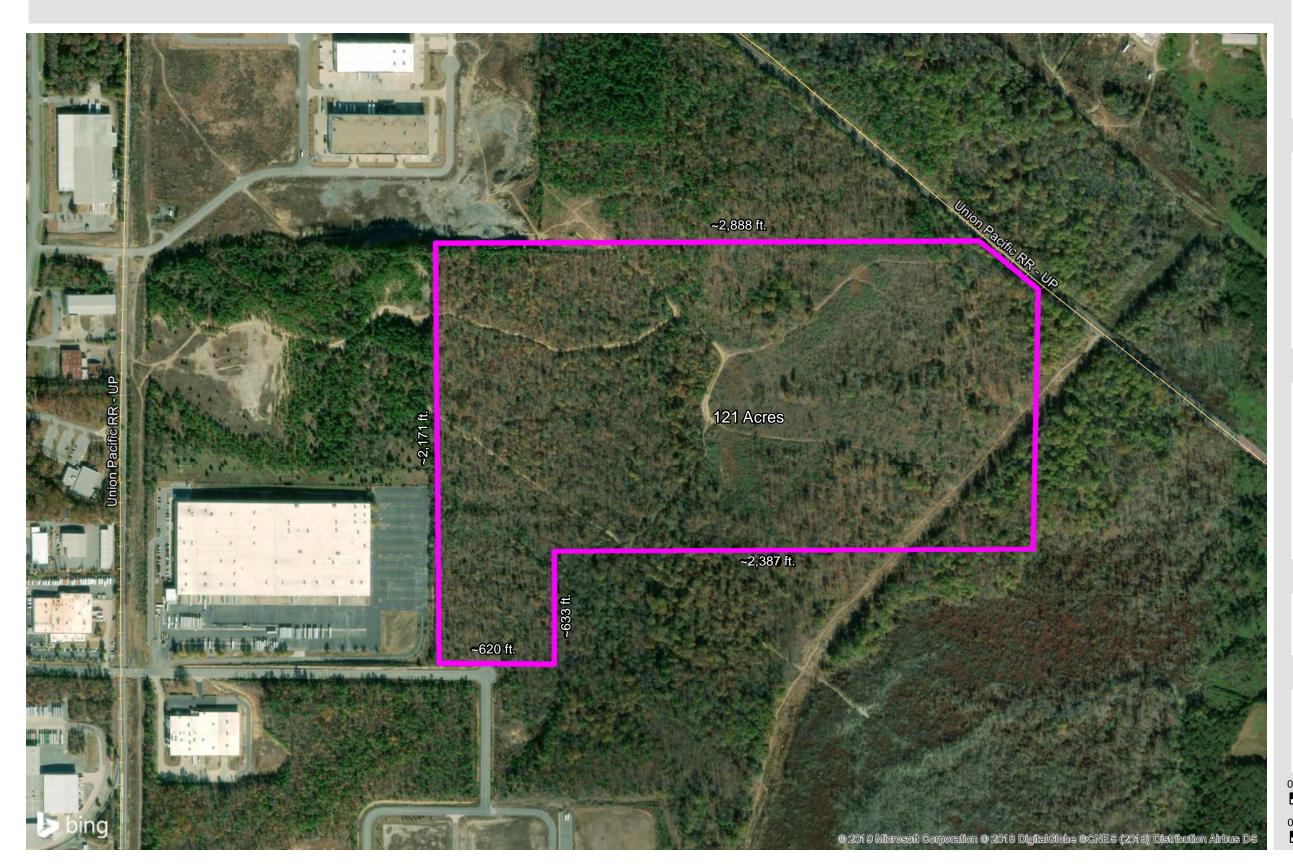

#### SOURCE

Survey: Dimensions rounded from Survey of 121.482 acres in T3N R13W City fo Maumelle, Pulaski County, Arkansas by The Holloway Firm, Inc. , Dated 4/22/2005

Maumelle Champs Site Proposed Building Layout 1 425 West Capitol Ave, Suite 2700 Little Rock, AR 72201