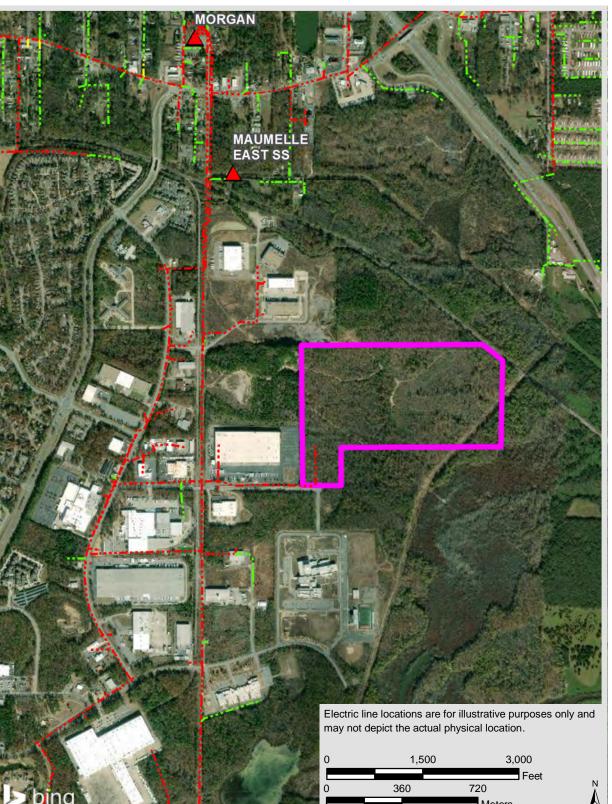

## Maumelle Champs Site

Entergy's Electrical Infrastructure

425 West Capitol Ave, Suite 2700 Little Rock, AR 72201

Phone: 1-888-301-5861

goentergy.com/ar

#### TRANSMISSION **DISTRIBUTION**

#### **PULASKI COUNTY**

#### VICINITY

#### **LEGEND**

Site Boundary

#### **Transmission**

Substations ——115 kV

#### Distribution

#### System Voltage, Phase

----- 13.8 kV, Single Phase

13.8 kV, Two Phase

----- 13.8 kV, Three Phase

#### NOTE

These drawings are provided merely to assist in economic development efforts. The Entergy Companies make no representations or warranties whatsoever regarding the accuracy or completeness of any information contained herein nor the condition or suitability of any properties. Users should direct inquiries about any property to the listing broker for that property.

#### SOURCE

Service Layer Credits: © 2019 Microsoft Corporation © 2018 DigitalGlobe ©CNES (2018) Distribution Airbus DS

Source: Transmission-Entergy, 2019; Distribution-Entergy, 2019

Maumelle Champs Site
Surrounding Uses