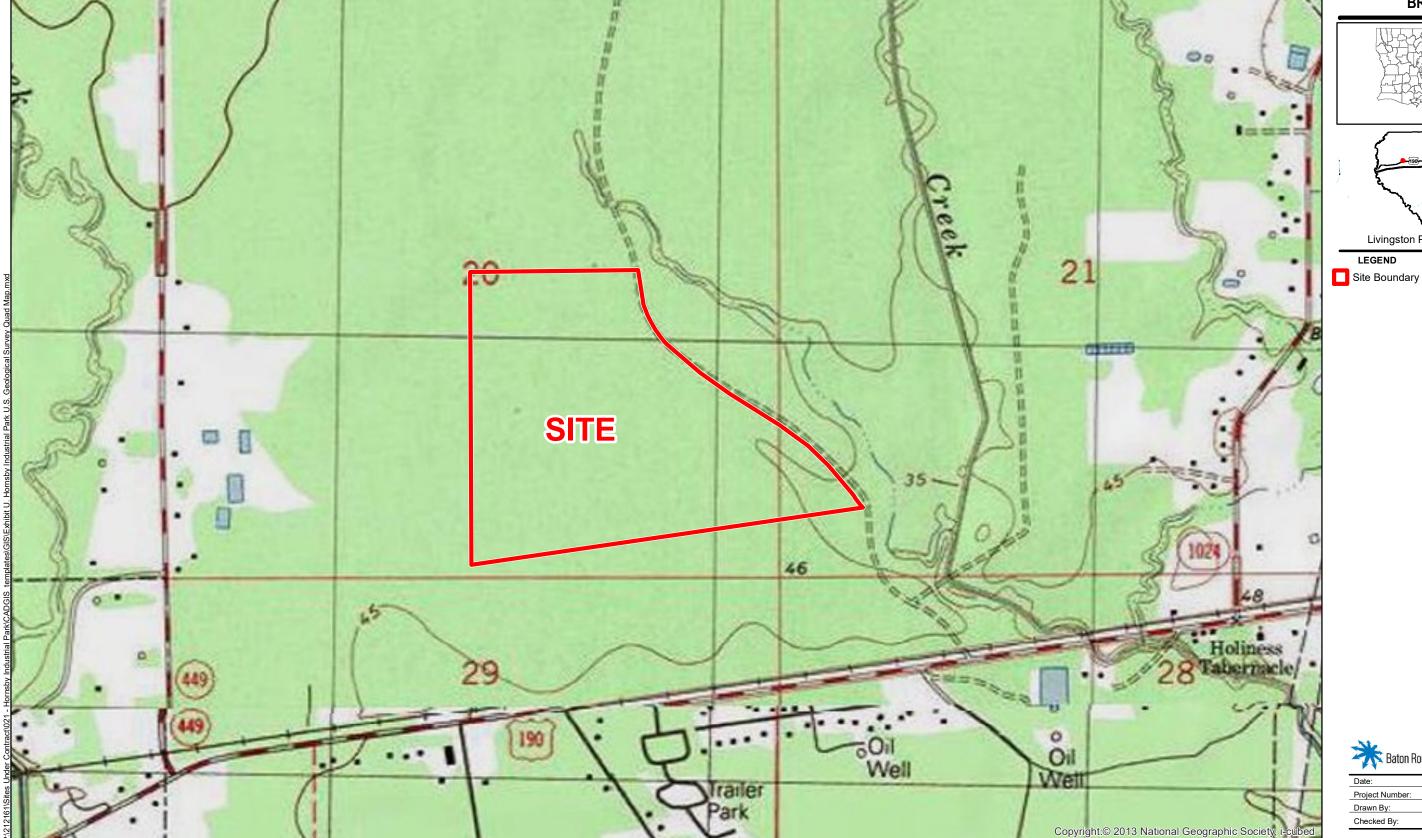

## Exhibit U. Hornsby Industrial Park U.S. Geological Survey Quad Map

## Hornsby Industrial Park U.S. Geological Survey Quad Map

Hornsby Industrial Park Livingston Parish, LA

1. No attempt has been made by CSRS, Inc. to verify site boundary, title, actual legal ownership, deed restrictions, servitudes, easements, or other burdens on the property, other than that furnished by the client or his representative.

2. Topo data and symbologies from USDA NRCS site http://datagateway.nrcs.usda.gov/GDGOrder.aspx as created by USDA/NRCS National Geospatial Center of Excellence "USDA-NRCS-NCGC Digital Raster Graphic MrSID Mosaic".