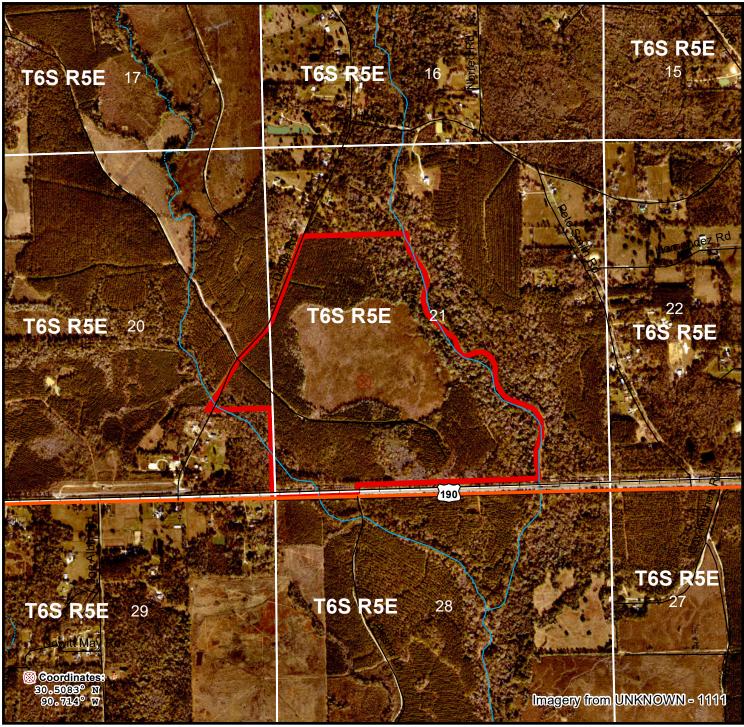

## Doyle Road Split 2 - Photo Map Parcel # 22063Hb1008

## Livingston County, LA - approx. 299.0 acres +/-

The property depicted on this map has not been surveyed. The acreage is an estimate based upon GIS data. The volume information in this report is based on current information in the seller's inventory system. The information is subject to change due to harvest activities and/or updates resulting from routine maintenance of the inventory system. Neither the owner nor its officers, directors, employees or agents represent or warrant the accuracy or completeness of the ownership acreage, the cover type acreage, timber inventory species, grade or volumes, legal or practical access to the property, or operability.