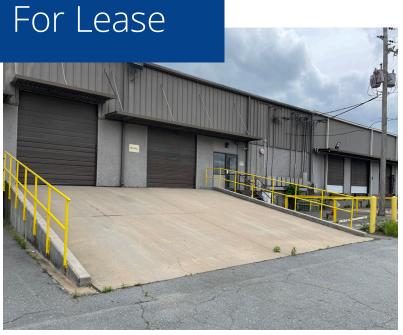

# 1900 W 65th Street, Little Rock, AR

For Lease: Industrial Warehouse/Office

- 20,000 110,000 SF available
   End-cap space available
- Lease rate: \$4.65/SF, NNN
- Clear height: 18' 26'
- Office space in each suite
- Drive-in doors and dock-high doors available
- Sprinkler to suite
- Easy access to I-30