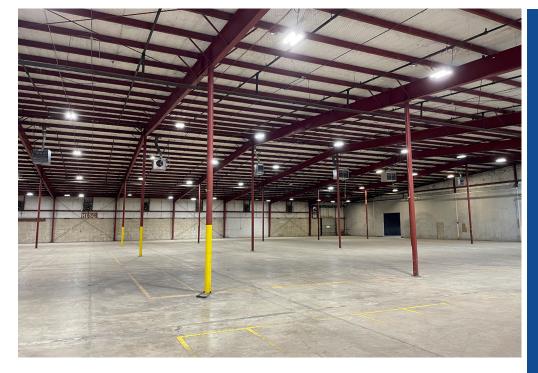

# 1900 W 65th Street, Little Rock, AR

For Lease: Industrial Warehouse/Office

- 20,000 110,000 SF available
   End-cap space available
- Lease rate: \$4.65/SF, NNN
- Clear height: 18' 26'
- Office space in each suite
- Drive-in doors and dock-high doors available
- Sprinkler to suite
- Easy access to I-30

# For Lease

A 17'3" under beam
B 19'10" between beams
C 25'4" under beam
D 26'4" est. between beams
E 18' under joist