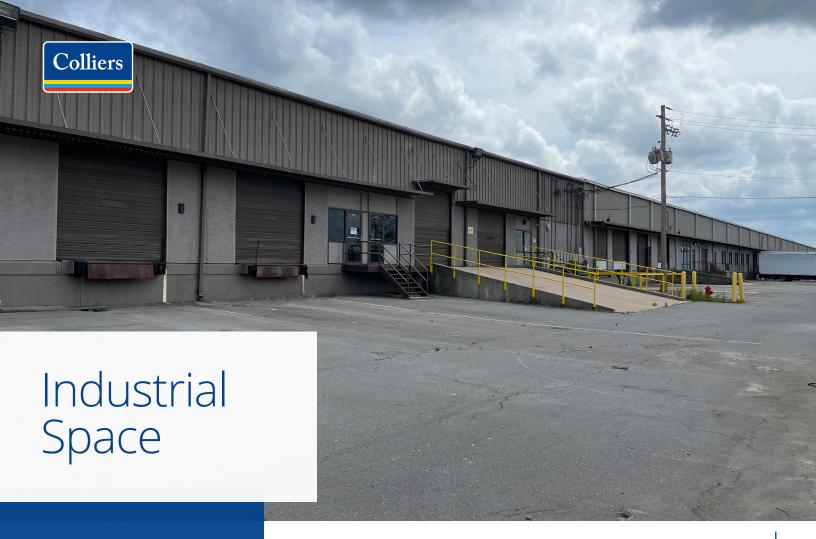

# 1900 W 65th Street, Little Rock, AR

For Lease: Industrial Warehouse/Office

- 20,000 110,000 SF available
   End-cap space available
- Lease rate: \$4.65/SF, NNN
- Clear height: 18' 26'
- Office space in each suite
- Drive-in doors and dock-high doors available
- Sprinkler to suite
- Easy access to I-30