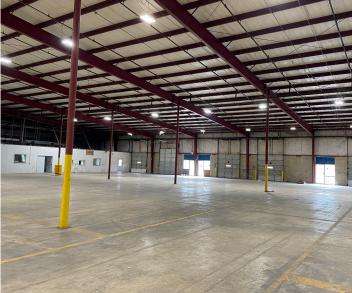

# 1900 W 65th Street, Little Rock, AR

For Lease: Industrial Warehouse/Office

- 20,000 110,000 SF available
   End-cap space available
- Lease rate: \$4.65/SF, NNN
- Clear height: 18' 26'
- Office space in each suite
- Drive-in doors and dock-high doors available
- Sprinkler to suite
- Easy access to I-30