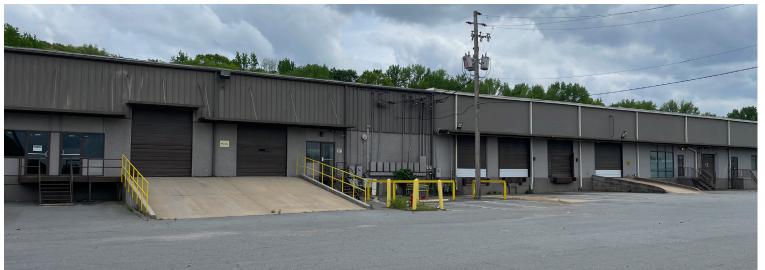

# 1900 W 65th Street, Little Rock, AR

For Lease: Industrial Warehouse/Office

- 20,000 110,000 SF available
   End-cap space available
- Lease rate: \$4.65/SF, NNN
- Clear height: 18' 26'
- Office space in each suite
- Drive-in doors and dock-high doors available
- Sprinkler to suite
- Easy access to I-30