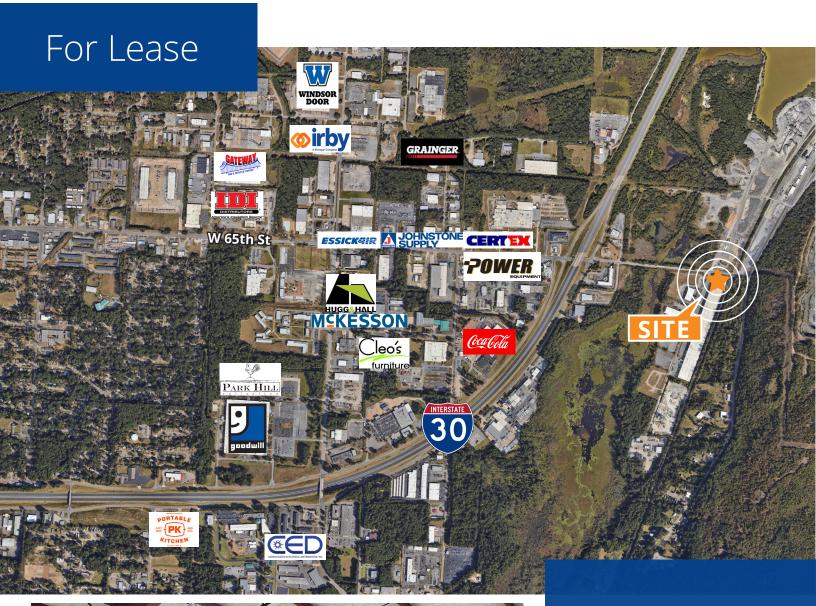

# 1900 W 65th Street, Little Rock, AR

For Lease: Industrial Warehouse/Office

- 20,000 110,000 SF available
   End-cap space available
- Lease rate: \$4.65/SF, NNN
- Clear height: 18' 26'
- Office space in each suite
- Drive-in doors and dock-high doors available
- Sprinkler to suite
- Easy access to I-30