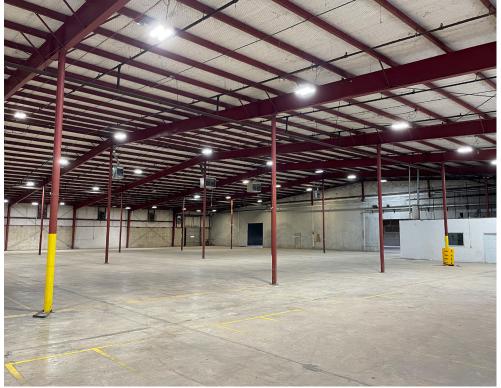

# For Lease

A 17'3" under beam
B 19'10" between beams
C 25'4" under beam
D 26'4" est. between beams
E 18' under joist