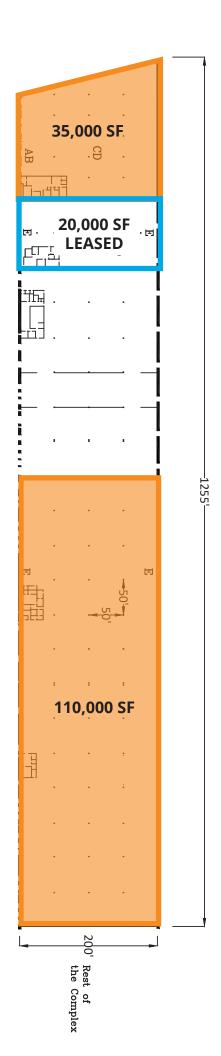

# 1900 W 65th Street, Little Rock, AR

For Lease: Industrial Warehouse/Office

- 20,000 110,000 SF available
   End-cap space available
- Lease rate: \$4.65/SF, NNN
- Clear height: 18' 26'
- Office space in each suite
- Drive-in doors and dock-high doors available
- Sprinkler to suite
- Easy access to I-30

# For Lease

A 17'3" under beam
B 19'10" between beams
C 25'4" under beam
D 26'4" est. between beams
E 18' under joist