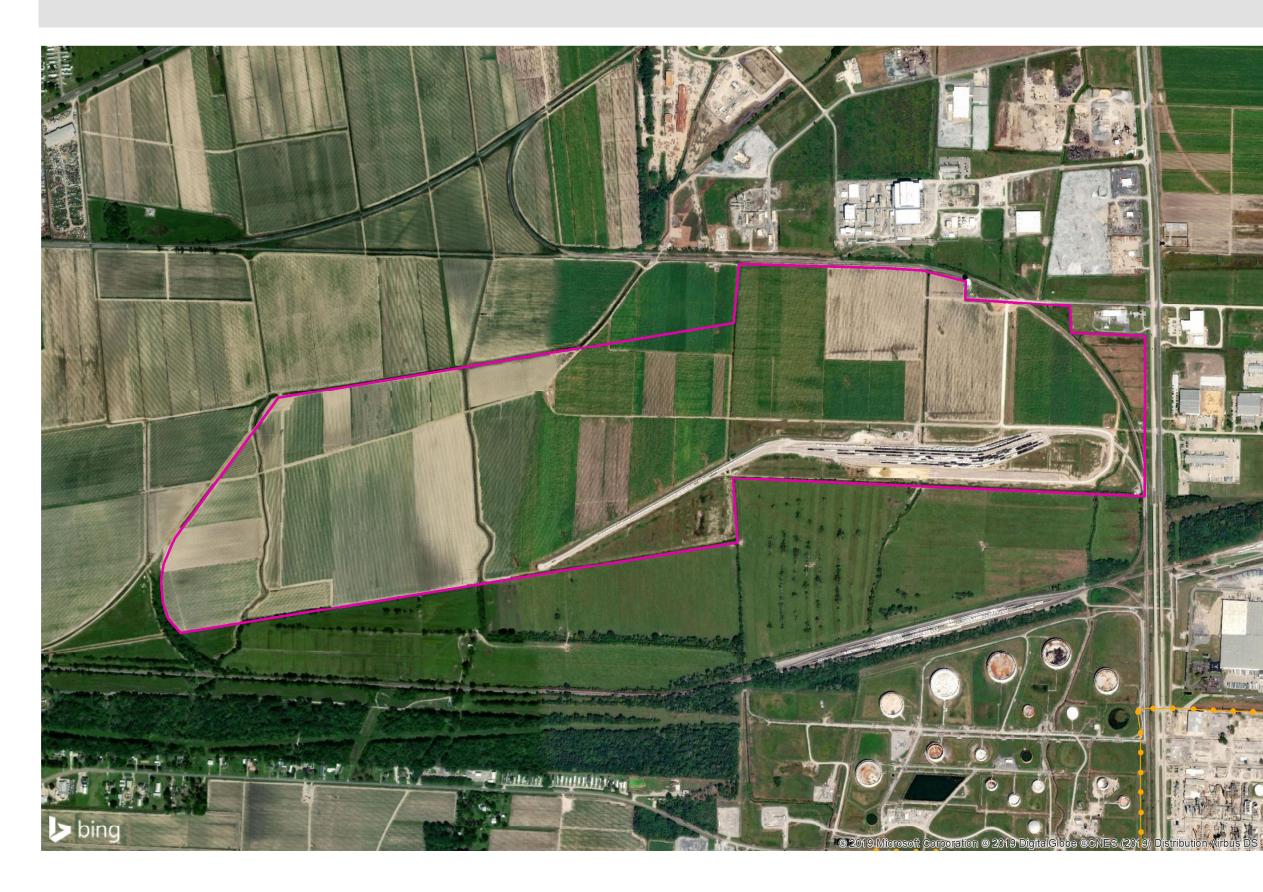

# PORT ALLEN RAIL TERMINAL

**Butadiene Pipeline** 

446 North Blvd Bation Rouge, LA 70802

Phone: 1-800-542-2668 laed@entergy.com

entergy-louisiana.com

## VIEW EXTENT

Property Boundary

Butadiene Pipeline

## SOURCE

Butabiene Pipeline: IHS Site: LouisianaSiteSelection.com

Created by: PCW Date: 07/2019