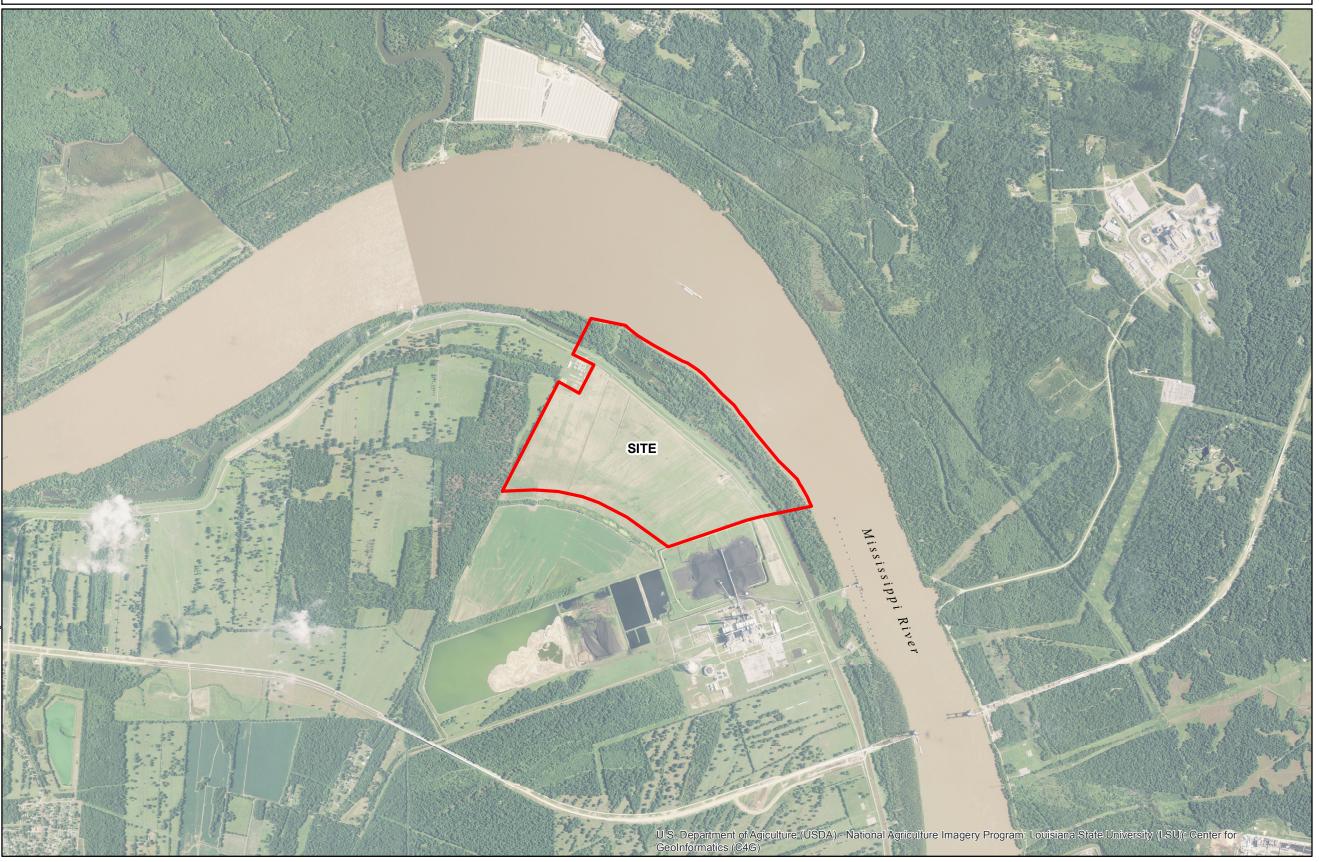

## Exhibit X. NRG Industrial Park Color Aerial Photo Map

1. No attempt has been made by CSRS, Inc. to verify title, actual legal ownership, deed restrictions, servitudes, easements, or other burndens on the property, other than that furnished by the client or his representative.

## Site Exhibit for **NRG Industrial Park** Pointe Coupee Parish, LA

**BRAC** 

## Legend:

Site Boundary (640.00± Ac.)

Source: GIS features aquired from public domain state and federal data sources (LDOTD, GNIS, LOSCO, US Census Bureau).

| Date:           | 8/8/2013   |
|-----------------|------------|
| Project Number: | 212161.004 |
| Drawn By:       | JAY        |
| Checked By:     | TMG        |