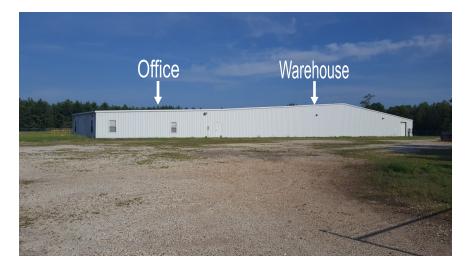

## **Industrial Warehouse Building**

- FOR SALE: \$850,000 \$13.62/SF
- 62,400 SF on 31.2 acres

60,000 SF manufacturing | 2,400 SF office

- Just northeast of the Gurdon City Limits
- Built in 2008
- 3 phase electrical, 25 ft. pitched ceiling
- 6 loading docks with 10 ft. doors and levelers
- 2 drive-in doors
- 2,400 SF office with 4 private offices, bathrooms, break room
- Break/Training room for warehouse employees
- City water; Septic system
- Fully fenced
- Packed gravel truck court and employee parking
- 5 minutes from the Clark County Industrial Park