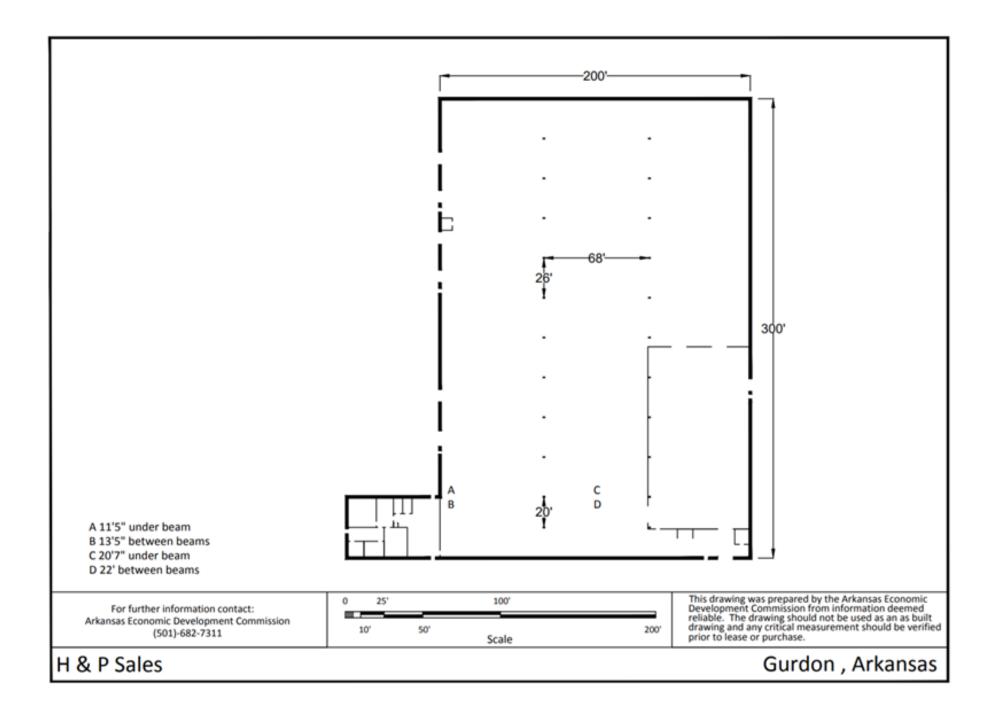

## **Industrial Warehouse Building**

- FOR SALE: \$850,000 \$13.62/SF
- 62,400 SF on 31.2 acres

60,000 SF manufacturing | 2,400 SF office

- Just northeast of the Gurdon City Limits
- Built in 2008
- 3 phase electrical, 25 ft. pitched ceiling
- 6 loading docks with 10 ft. doors and levelers
- 2 drive-in doors
- 2,400 SF office with 4 private offices, bathrooms, break room
- Break/Training room for warehouse employees
- City water; Septic system
- Fully fenced
- Packed gravel truck court and employee parking
- 5 minutes from the Clark County Industrial Park