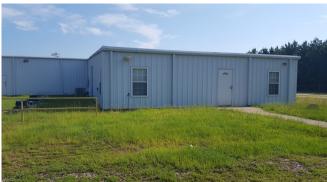

## **Industrial Warehouse Building**

- FOR SALE: \$850,000 \$13.62/SF
- 62,400 SF on 31.2 acres

60,000 SF manufacturing | 2,400 SF office

- Just northeast of the Gurdon City Limits
- Built in 2008
- 3 phase electrical, 25 ft. pitched ceiling
- 6 loading docks with 10 ft. doors and levelers
- 2 drive-in doors
- 2,400 SF office with 4 private offices, bathrooms, break room
- Break/Training room for warehouse employees
- City water; Septic system
- Fully fenced
- Packed gravel truck court and employee parking
- 5 minutes from the Clark County Industrial Park