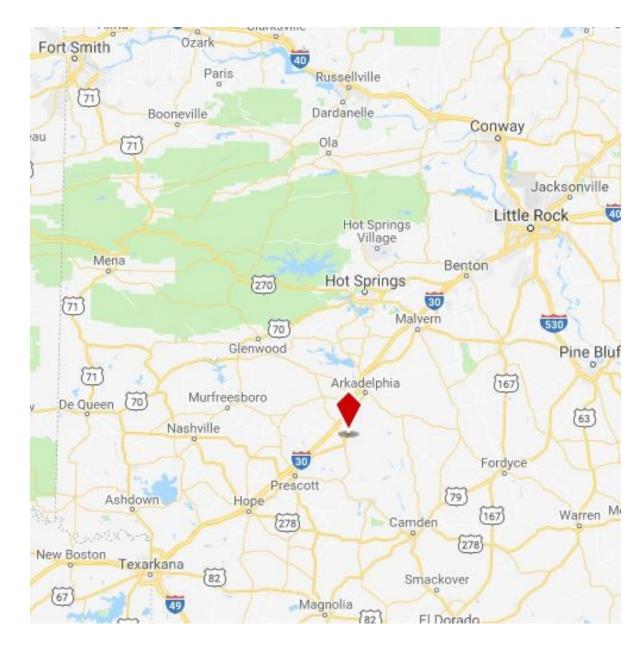

AR 71743





## **Industrial Warehouse Building**

- FOR SALE: \$850,000 \$13.62/SF
- 62,400 SF on 31.2 acres

60,000 SF manufacturing | 2,400 SF office

- Just northeast of the Gurdon City Limits
- Built in 2008
- 3 phase electrical, 25 ft. pitched ceiling
- 6 loading docks with 10 ft. doors and levelers
- 2 drive-in doors
- 2,400 SF office with 4 private offices, bathrooms, break room
- Break/Training room for warehouse employees
- City water; Septic system
- Fully fenced
- Packed gravel truck court and employee parking
- 5 minutes from the Clark County Industrial Park

FOR MORE INFORMATION CONTACT: Stuart S. Mackey, CCIM, SIOR 501.978.4965 DIRECT 501.529.4965 CELL

SMackey@HathawayGroup.com

File 4748



All information contained herein has been obtained from sources deemed reliable.