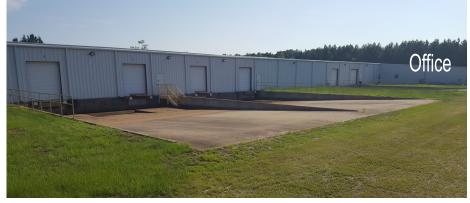

## **Industrial Warehouse Building**

- FOR SALE: \$850,000 \$13.62/SF
- 62,400 SF on 31.2 acres

60,000 SF manufacturing | 2,400 SF office

- Just northeast of the Gurdon City Limits
- Built in 2008
- 3 phase electrical, 25 ft. pitched ceiling
- 6 loading docks with 10 ft. doors and levelers
- 2 drive-in doors
- 2,400 SF office with 4 private offices, bathrooms, break room
- Break/Training room for warehouse employees
- City water; Septic system
- Fully fenced
- Packed gravel truck court and employee parking
- 5 minutes from the Clark County Industrial Park