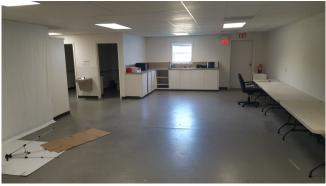

## **Industrial Warehouse Building**

- FOR SALE: \$850,000 \$13.62/SF
- 62,400 SF on 31.2 acres

60,000 SF manufacturing | 2,400 SF office

- Just northeast of the Gurdon City Limits
- Built in 2008
- 3 phase electrical, 25 ft. pitched ceiling
- 6 loading docks with 10 ft. doors and levelers
- 2 drive-in doors
- 2,400 SF office with 4 private offices, bathrooms, break room
- Break/Training room for warehouse employees
- City water; Septic system
- Fully fenced
- Packed gravel truck court and employee parking
- 5 minutes from the Clark County Industrial Park