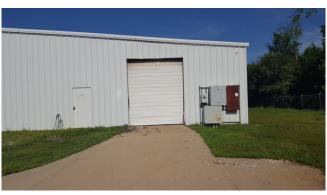

## **Industrial Warehouse Building**

- FOR SALE: \$850,000 \$13.62/SF
- 62,400 SF on 31.2 acres

60,000 SF manufacturing | 2,400 SF office

- Just northeast of the Gurdon City Limits
- Built in 2008
- 3 phase electrical, 25 ft. pitched ceiling
- 6 loading docks with 10 ft. doors and levelers
- 2 drive-in doors
- 2,400 SF office with 4 private offices, bathrooms, break room
- Break/Training room for warehouse employees
- City water; Septic system
- Fully fenced
- Packed gravel truck court and employee parking
- 5 minutes from the Clark County Industrial Park