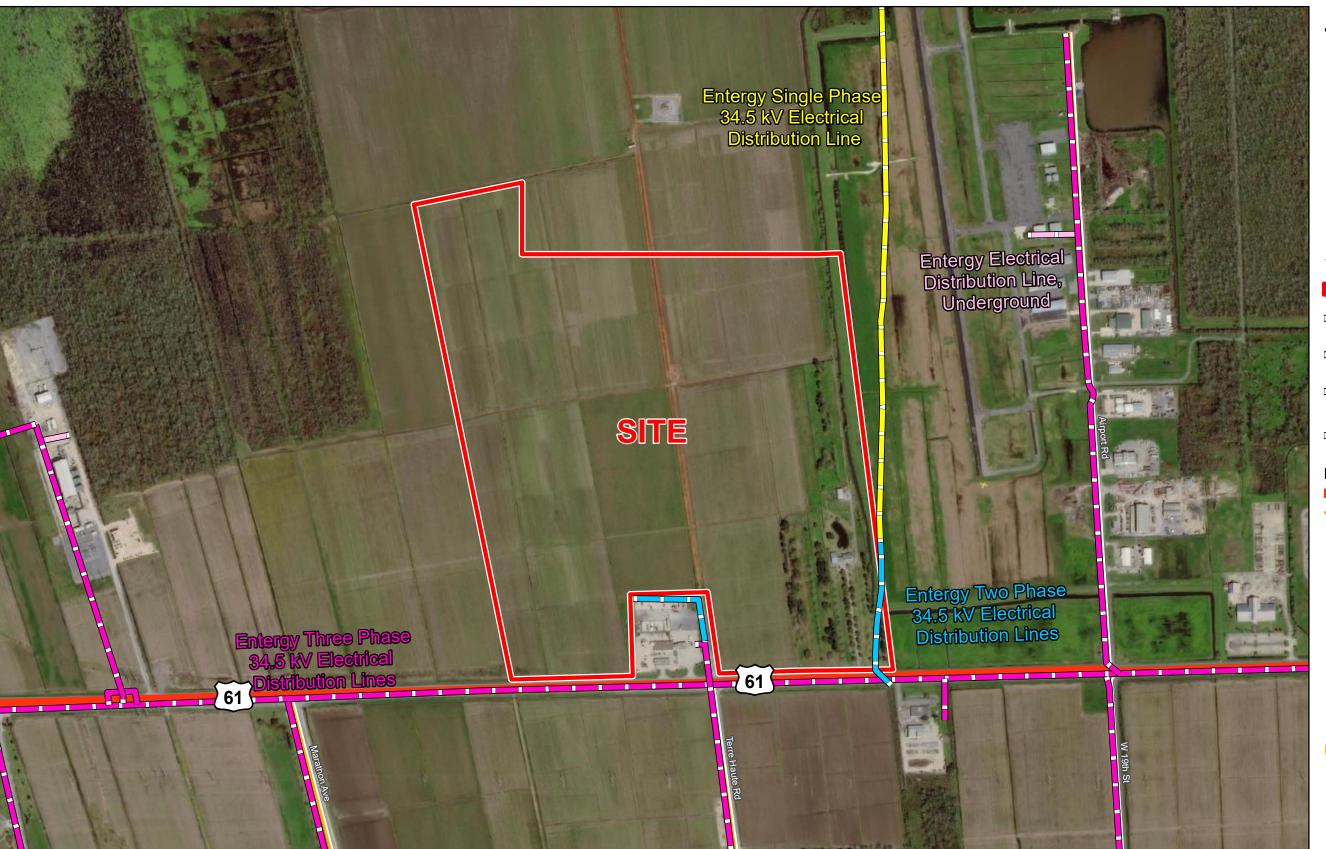

## Exhibit N. Terre Haute Development Electrical Distribution Infrastructure Map

## Terre Haute Development Electrical Distribution Infrastructure Map

- 1. No attempt has been made by CSRS, Inc. to verify site boundary, title, actual legal ownership, deed restrictions, servitudes, easements, or other burdens on the property, other than that furnished by the client or his representative.

  2. Transportation data from 2013 TIGER datasets via U.S. Census Bureau at ftp://ftp2.census.gov/geo/tiger/TIGER2013.

  3. 2015 aerial imagery from USDA-APFO National Agricultural Inventory Project (NAIP) and may not reflect current ground conditions.

- 4. Utility information from visual inspection and/or the individual utility operators. Exact field location has not been determined by survey. The lines shown are an approximate representation only and may have been offset for depiction purposes.

**GNO** 

St. John the Baptist Parish

LEGEND

Site Boundary (185.5 Ac.±)

**Entergy Single Phase Electrical Distribution Line** 

**Entergy Two Phase Electrical** Distribution Line

Entergy Three Phase Electrical Distribution Line

**Entergy Electrical Distribution** Line, Underground

## **Existing Roadway**

US Highway

Local Roads

|  | Date:           | 2/11/2021 |
|--|-----------------|-----------|
|  | Project Number: | 214094    |
|  | Drawn By:       | SEW       |
|  | Checked By:     | EEB       |

Scale 1:8,000