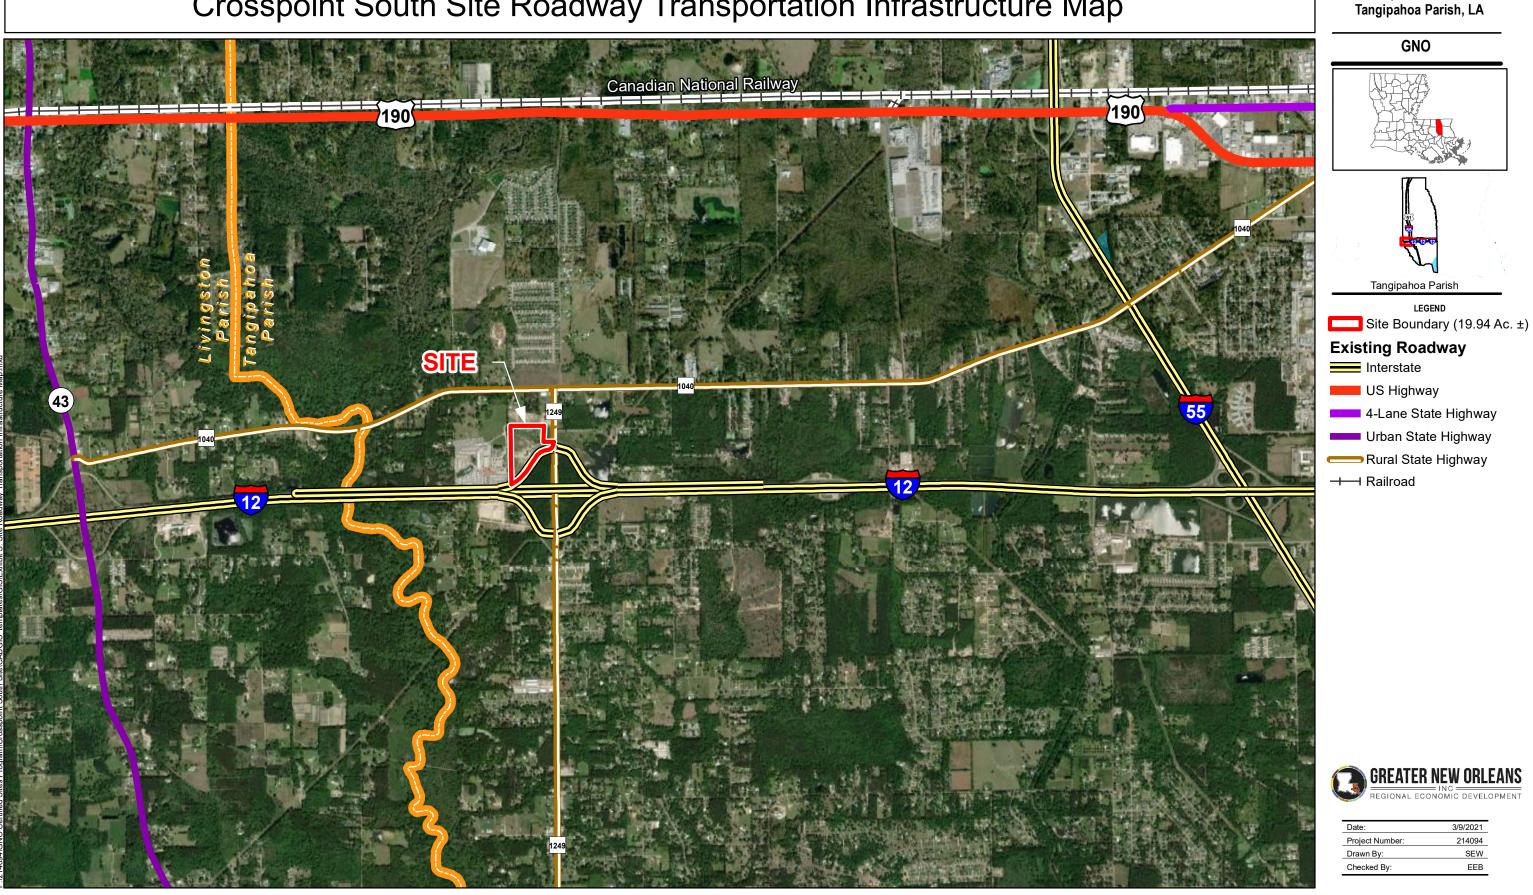

# Exhibit S. Crosspoint South Site Roadway Transportation Infrastructure Map

## Crosspoint South Site Roadway Transportation Infrastructure Map

- General Notes: 1. No attempt has been made by CSRS, Inc. to verify site boundary, title, actual legal ownership, deed restrictions, servitudes, easements, or other burdens on the property, other than that furnished by the client or his representative. 2. Transportation data from 2013 TIGER datasets via U.S. Census Bureau at ftp://ftp2.census.gov/geo/tiger/TIGER2013. 3. 2015 aerial imagery from USDA-APFO National Agricultural Inventory Project (NAIP) and may not reflect current ground conditions.

### **Crosspoint South Site** Tangipahoa Parish, LA

| Date:           | 3/9/2021 |  |
|-----------------|----------|--|
| Project Number: | 214094   |  |
| Drawn By:       | SEW      |  |
| Checked By:     | EEB      |  |