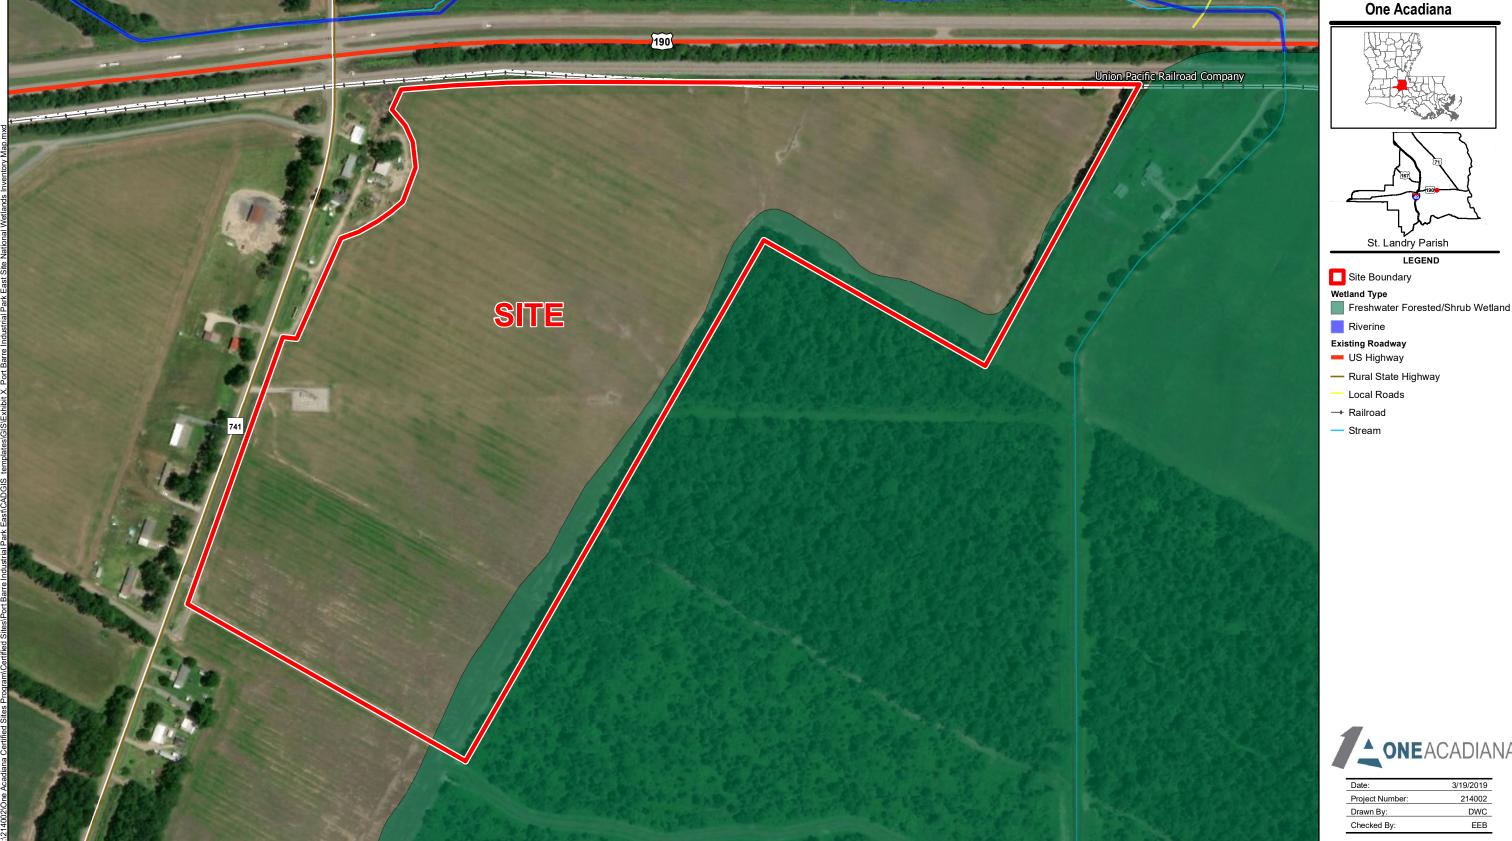

## Exhibit X. Port Barre Industrial Park - East Site National Wetland Inventory Map

## Port Barre Industrial Park - East Site National Wetlands Inventory Map

Port Barre Industrial Park - East Site St. Landry Parish, LA One Acadiana

## ONEACADIANA

| Date:           | 3/19/2019 |
|-----------------|-----------|
| Project Number: | 214002    |
| Drawn By:       | DWC       |
| Checked By:     | EEB       |

Scale 1:4,070

## General Notes:

- 1. No attempt has been made by CSRS, Inc. to verify site boundary, title, actual legal ownership, deed restrictions, servitudes, easements, or other burdens on the property, other than that furnished by the client or his representative. 2. Transportation data from 2013 TIGER datasets via U.S. Census Bureau at ftp://ftp2.census.gov/geo/tiger/TIGER2013. 3. National Wetlands Inventory (NWI) data current as of May 2016 as downloaded from http://www.fws.gov/wetlands/Downloads/State/LA\_wetlands.zip. 4. 2015 aerial imagery from USDA-APFO National Agricultural Inventory Project (NAIP) and may not reflect current ground conditions.