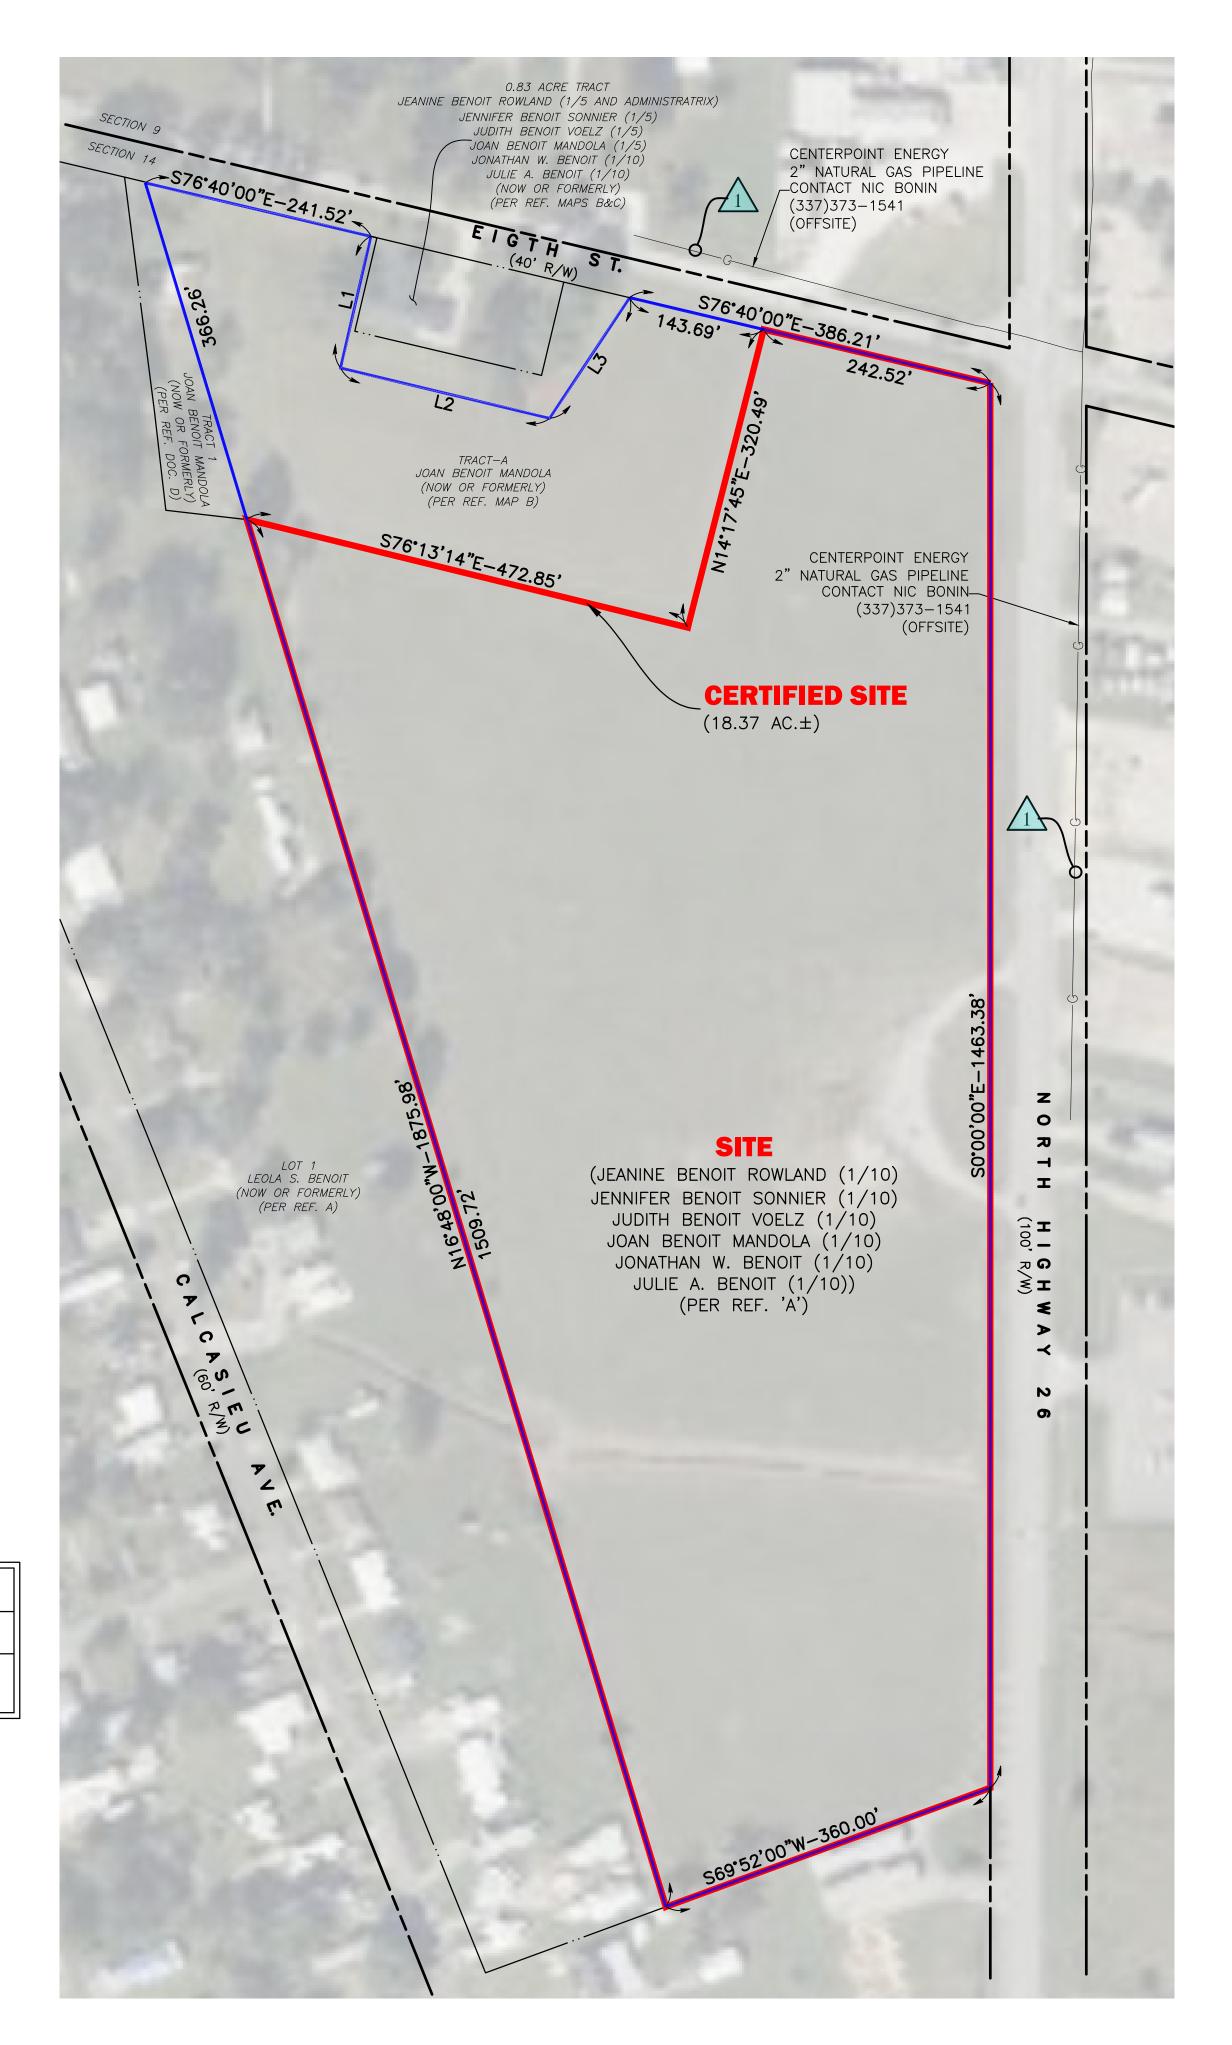

## BENOIT LA-26 SITE PROPERTY RIGHTS OF WAY EXHIBIT

| PIPELINE OWNERSHIP TABLE                                                                                                                                                                                                                                                                                                                                                                                                                                                                                                                                                                                                                                                                                                                                                                                                                                                                                                                                                                                                                                                                                                                                                                                                                                                                                                                                                                                                                                                                                                                                                                                                                             |                                               |                            |          |  |  |
|------------------------------------------------------------------------------------------------------------------------------------------------------------------------------------------------------------------------------------------------------------------------------------------------------------------------------------------------------------------------------------------------------------------------------------------------------------------------------------------------------------------------------------------------------------------------------------------------------------------------------------------------------------------------------------------------------------------------------------------------------------------------------------------------------------------------------------------------------------------------------------------------------------------------------------------------------------------------------------------------------------------------------------------------------------------------------------------------------------------------------------------------------------------------------------------------------------------------------------------------------------------------------------------------------------------------------------------------------------------------------------------------------------------------------------------------------------------------------------------------------------------------------------------------------------------------------------------------------------------------------------------------------|-----------------------------------------------|----------------------------|----------|--|--|
| PIPELINE<br>DESIGNATION                                                                                                                                                                                                                                                                                                                                                                                                                                                                                                                                                                                                                                                                                                                                                                                                                                                                                                                                                                                                                                                                                                                                                                                                                                                                                                                                                                                                                                                                                                                                                                                                                              | NAME                                          | REFERENCE CONTACT          | LOCATION |  |  |
| <u>í</u>                                                                                                                                                                                                                                                                                                                                                                                                                                                                                                                                                                                                                                                                                                                                                                                                                                                                                                                                                                                                                                                                                                                                                                                                                                                                                                                                                                                                                                                                                                                                                                                                                                             | CENTERPOINT ENERGY 2"<br>NATURAL GAS PIPELINE | NIC BONIN<br>(337)373-1541 | OFFSITE  |  |  |
| <ul> <li>GENERAL NOTES:</li> <li>1. REFERENCE DOCUMENTS: <ul> <li>A.) "MAP PERTAINING TO LOT 2 OF THE ORAIS SCHLESINGER PARTITION LOCATED IN SECTIONS 14 AND 9, TOWNSHIP 11 SOUTH, RANGE 2 WEST OF THE LOUISIANA MERIDIAN, ACCORDING TO PLAT THEREOF PREPARED BY NORMAN G. HUTCHINGS RECORDED IN PLAT BOOK 2, PAGE 14 RECORDS OF JEFFERSON DAVIS PARISH"</li> <li>B.) "MAP SHOWING SURVEY MADE FOR JOAN MANDOLA A TRACT OR PARCEL OF LAND, MORE PARTICULARLY DESCRIBED AS TRACT-A, CONTAINING 3.82 ACRES" BY RYAN J, FUSELIER, DATED 12/14/2020.</li> <li>C.) "PLAT OF SURVEY FOR MR. &amp; MRS. RODNEY BENOIT OF A 100' X 200' TRACT" BY JASPER L. BOURGEOIS DATED JUNE 6, 1965.</li> <li>D.) REFERENCE DOCUMENT FOR AN "ACT OF DONATION FROM LEOLA S. BENOIT DONATED TO JENNIFER B. SONNIER, JOAN B. MANDOLA, JUDITH B. VOELZ, JEANING B. ROWLAND, JONATHAN WILLIAM BENOIT AND JULIE ANNE BENOIT" COB:566030; PAGE 2; FILED 02/11/00.</li> </ul> </li> <li>2. NO ATTEMPT HAS BEEN MADE BY CSRS, INC. TO VERIFY TITLE, ACTUAL LEGAL OWNERSHIP, DEED RESTRICTIONS, SERVITUDES, EASEMENTS, OR OTHER BURDENS ON THE PROPERTY, OTHER THAN THAT FURNISHED BY THE CLIENT OR HIS REPRESENTATIVE.</li> <li>3. THIS IS NOT A PROPERTY BOUNDARY SURVEY AND IS NOT INTENDED TO MEET THE LOUISIANA STANDARDS OF PRACTICE FOR PROPERTY BOUNDARY SURVEY. BEARINGS AND DISTANCES OF TRACTS WERE OBTAINED FROM DOCUMENT REFERENCED ABOVE.</li> <li>4. THE COORDINATE SYSTEM USED IS NAB3 LOUISIANA STATE PLANE SOUTH (US SURVEY FEET). COORDINATES WERE DERIVED BY OVERLAYING THE BOUNDARY ON AN AERIAL PHOTOGRAPH AND ARE WITHIN 100' OF TRUE LOCATION.</li> </ul> |                                               |                            |          |  |  |
| 5. RIGHTS OF WAY, EASEMENTS, AND SERVITUDES SHOWN HEREON HAVE NOT BEEN VERIFIED IN THE FIELD AND ANY SHOWN ARE FOR GENERAL LOCATIVE INFORMATION ONLY.                                                                                                                                                                                                                                                                                                                                                                                                                                                                                                                                                                                                                                                                                                                                                                                                                                                                                                                                                                                                                                                                                                                                                                                                                                                                                                                                                                                                                                                                                                |                                               |                            |          |  |  |

| LINE TABLE |             |         |
|------------|-------------|---------|
| #          | DIR.        | DIST.   |
| L1         | S12*57'53"W | 140.74' |
| L2         | S76°29'44"E | 224.04' |
| L3         | N33°29'56"E | 150.64' |

| LEGEND |                                                      |
|--------|------------------------------------------------------|
|        | PARENT SITE BOUNDARY<br>(21.71 ACRES ±)              |
|        | CERTIFIED SITE BOUNDARY $(18.37 \text{ ACRES } \pm)$ |
| G      | EXISTING GAS<br>PIPELINE (OFFSITE)                   |
|        | Revisions:                                           |
|        |                                                      |

PROPERTY RIGHTS OF WAY EXHIBIT

OF THE

BENOIT LA-26 SITE

LOCATED IN SECTION 14 T-11-S R-3-W SOUTHWESTERN LAND DISTRICT JEFFERSON DAVIS PARISH LOUISIANA

FOR

|                 | LED           |
|-----------------|---------------|
| Date:           | JUNE 13, 2023 |
| Project Number: | 214002        |
| Drawn By:       | dch           |
| Checked By:     | CBG           |